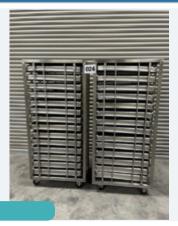

#### 2 X UNITECH S/S RACKS C/W 14 GASTRO TRAYS P/RACK.

#### Lot 23

AUCTION CATALOGUE 14 SEPT - Prepared by Food Machinery 2000 Ltd - Tel + 44 UK (0)1373 831 373

#### Seafood Processing & Other Equip

2 x Unitech s/s racks. Mobile. Holding 14 Gastro trays in each. Rack dims approx. 490 mm x 800 mm x 1.7 m high. Tray size internally approx. 420 mm x 720 mm x 85 mm deep. Lift out: TBC

<u>Click on the link below to view more info/images and see current bid price</u> https://www.bidspotter.co.uk/en-gb/auction-catalogues/food-machinery-2000/catalogue-id-fo10102/lot-47c32b78-20c4-4dba-ae88-aee600c8d29d