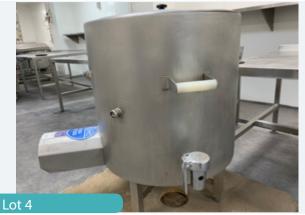

### BAYHA STRACKBEIN KDN 150 KETTLE.

Lot 4

AUCTION CATALOGUE 14 SEPT - Prepared by Food Machinery 2000 Ltd - Tel + 44 UK (0)1373 831 373

Seafood Processing & Other Equip

1 x Bayha Strackbein KDN150 kettle. Working order. Kettle diameter 700 mm. Overall L 900 mm x H 900 mm. Lift out: TBC