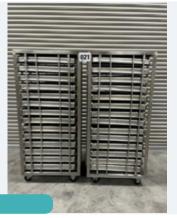

#### AUCTION CATALOGUE 14 SEPT - Prepared by Food Machinery 2000 Ltd - Tel + 44 UK (0)1373 831 373

Lot 21

# 2 X UNITECH S/S RACKS C/W 14 GASTRO TRAYS P/RACK.

2 x Unitech s/s racks. Mobile. Holding 14 Gastro trays in each. Rack dims approx. 490 mm x 800 mm x 1.7 m high. Tray size internally approx. 420 mm x 720 mm x 85 mm deep. Lift out: TBC

Click on the link below to view more info/images and see current bid price https://www.bidspotter.co.uk/en-gb/auction-catalogues/food-machinery-2000/catalogue-id-fo10102/lot-646ec7d7ed26-474e-9e98-aee600c8d29d

Lot 21