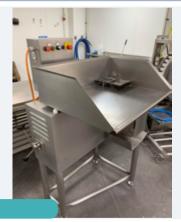

#### MODERN PACK SEPAMATIC SEPA410.

Lot 5

Seafood Processing & Other Equip

1 x Modern pack Sepamatic Sepa410. Working order. Adjustable feet. Approx. dimensions: W 1000 mm x L 1200 mm x H 1550 mm. Lift out: TBC