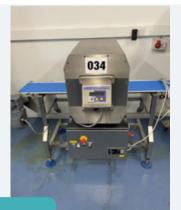

#### LOCK METAL DETECTOR MODEL 30+.

Lot 34

Seafood Processing & Other Equip

1 x Lock metal detector model 30+. Totally s/s . Aperture size 300 mm x 260 mm. With reject alarm, bell and stop. Overall dims approx. 1.5 m x 900 mm wide. Lift out: TBC

Lot 34

Click on the link below to view more info/images and see current bid price https://www.bidspotter.co.uk/en-gb/auction-catalogues/food-machinery-2000/catalogue-id-fo10102/lot-caded623-0953-4da8-8fa3-aee600f8a57c