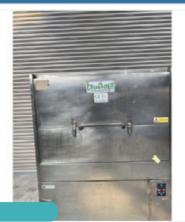

#### CRUSADER CABINET WASHER.

Lot 38 Seafood Processing & Other Equip

1 x Crusader cabinet washer. Lift out: TBC

Click on the link below to view more info/images and see current bid price https://www.bidspotter.co.uk/en-gb/auction-catalogues/food-machinery-2000/catalogue-id-fo10102/lot-873e6e79a97c-4516-8367-aee600ff7/97

#### Lot 38