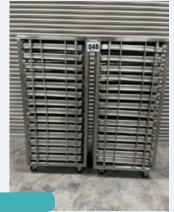

# 2 X UNITECH S/S RACKS C/W 14 GASTRO TRAYS P/RACK.

#### Lot 48

Seafood Processing & Other Equip

2 x Unitech s/s racks. Mobile. Holding 14 Gastro trays in each. Rack dims approx. 490 mm x 800 mm x 1.7 m high. Tray size internally approx. 420 mm x 720 mm x 85 mm deep. Lift out: TBC

Click on the link below to view more info/images and see current bid price https://www.bidspotter.co.uk/en-gb/auction-catalogues/food-machinery-2000/catalogue-id-fo10102/lot-07928797cb53-4665-9847-aee6010d4315