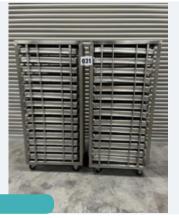

#### 2 X UNITECH S/S RACKS C/W 14 GASTRO TRAYS P/RACK.

Lot 57 Seafood Processing & Other Equip 2 x Unitech s/s racks. Mobile. Holding 14 Gastro trays in each. Rack dims approx. 490 mm x 800 mm x 1.7 m high. Tray size internally approx. 420 mm x 720 mm x 85 mm deep. Lift out: TBC

Click on the link below to view more info/images and see current bid price https://www.bidspotter.co.uk/en-gb/auction-catalogues/food-machinery-2000/catalogue-id-fo10102/lot-2894e2a4-12e3-4193-8594-aee700a7070f