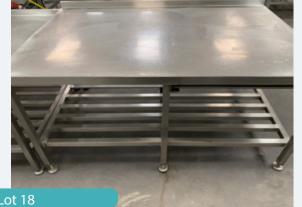

# STAINLESS STEEL TABLE.

Lot 18

Seafood Processing & Other Equip

1 x S/s table. Approx. dimensions: W 1150 mm x L 1800 mm x H 850 mm. Adjustable feet. Lift out: TBC

Click on the link below to view more info/images and see current bid price 8b32-4a33-b51b-aee600c8d29d

Lot 18