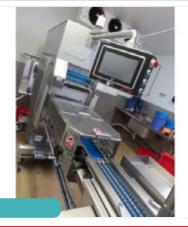

# PROSEAL GT1S TRAY SEALER.

Seafood Processing & Other Equip Lot 51 1 x Proseal GT1S. 2021. With indexing conveyor and all relevant software upgrade for this. Previously packing cocktail sausages with side dip. 5 at a time. Overall dims approx. 80 mm x 140 mm. Split into 2-sections. Location DL7 9EE.

Lot 51