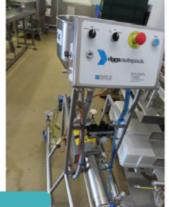

Click on the link below to view more info/images and see current bid price

Lot 52

Seafood Processing & Other Equip

1 x Riggs depositor. Model 1000. 2019 machine. Mobile unit. Complete with rise and fall head. Location DL7 9EE.Dims 1.3 m x 650 mm x 1.3 m high. Location DL7 9EE. Lift out: TBC

Click on the link below to view more info/images and see current bid price

Lot 52