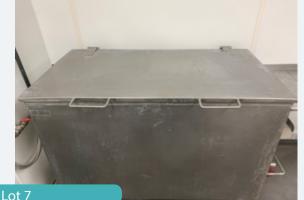

## UNITECH STERILISING TANK. Lot 7 Seafood Processing & Other Equip

1 x Steriliser tank manufacturer UNITECH. Working. Approx. dimensions: W650 mm x L 1300 mm x H 1000 mm. Lift out: TBC

Click on the link below to view more info/images and see current bid price 45a7-4610-80b9-aee600c8d29d