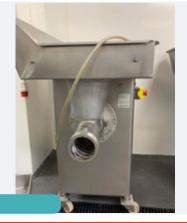

# BUTCHER BOY A42H MINCER. Lot 2 Seafood Processing & Other Equip

1 x Butcher Boy A42H mincer. On casters. Working order. Approx. dimensions: W 700 mm x L 1200 mm x H 1200 mm. Lift out: TBC

Click on the link below to view more info/images and see current bid price https://www.bidspotter.co.uk/en-gb/auction-catalogues/food-machinery-2000/catalogue-id-fo10102/lot-5593d518-57fd-412a-a039-aee600c8d29d

Lot 2