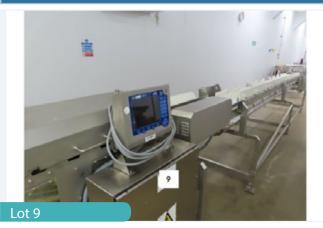

#### MAREL TYPE A320 M3000 SERIES GRADER.

Lot 9

Seafood Processing & Other Equip

1 x Marel type A320 M3000 series grader. Model OW225. With 10 gates. Lift out: TBC

Click on the link below to view more info/images and see current bid price 1e66-4ea6-8241-aee600d1952b