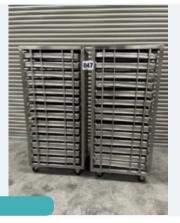

# 2 X UNITECH S/S RACKS C/W 14 GASTRO TRAYS P/RACK.

Lot 47Seafood Processing & Other Equip2 x Unitech s/s racks. Mobile. Holding 14 Gastro trays in each. Rack dims approx. 490 mm x 800 mm x 1.7 m high. Tray size internally approx. 420 mm x 720 mm x 85 mm deep. Lift out: TBC

Click on the link below to view more info/images and see current bid price https://www.bidspotter.co.uk/en-gb/auction-catalogues/food-machinery-2000/catalogue-id-fo10102/lot-e4e13f24-b4ci 4ce4-afe4-aee6010d2145