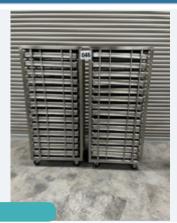

#### 2 X UNITECH S/S RACKS C/W 14 GASTRO TRAYS P/RACK.

#### Lot 20

Seafood Processing & Other Equip

2 x Unitech s/s racks. Mobile. Holding 14 Gastro trays in each. Rack dims approx. 490 mm x 800 mm x 1.7 m high. Tray size internally approx. 420 mm x 720 mm x 85 mm deep. Lift out: TBC