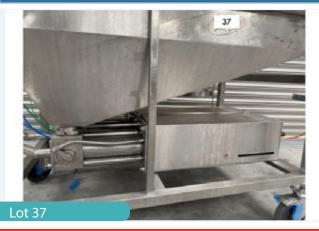

#### TWIN HEAD APPLE DEPOSITOR.

Lot 37

Seafood Processing & Other Equip

1 x Twin head Apple depositor. Lift out: TBC

Click on the link below to view more info/images and see current bid price https://www.bidspotter.co.uk/en-gb/auction-catalogues/food-machinery-2000/catalogue-id-fo10102/lot-db67a67c-1198-4714-a50f-aee600fe84b2