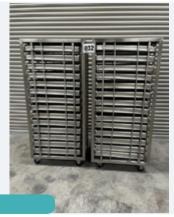

#### 2 X UNITECH S/S RACKS C/W 14 GASTRO TRAYS P/RACK.

#### Lot 20

Seafood Processing & Other Equip

2 x Unitech s/s racks. Mobile. Holding 14 Gastro trays in each. Rack dims approx. 490 mm x 800 mm x 1.7 m high. Tray size internally approx. 420 mm x 720 mm x 85 mm deep. Lift out: TBC

Lot 20

Click on the link below to view more info/images and see current bid price https://www.bidspotter.co.uk/en-gb/auction-catalogues/food-machinery-2000/catalogue-id-fo10102/lot-a34bc696-4a7a-4811-a88e-aee600c8d29d