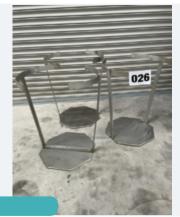

#### LOCK METAL DETECTOR/CHECKWEIGHER COMBI UNIT.

Lot 27 Seafood Processing & Other Equip 1 x Lock 30+ combi unit. Weight range 5g to 500 g. Twin air blast reject. With

bin full, reject confirmation and light stack. Supermarket compliant. Aperture size 250 mm x 120 m high. Platform size 320 mm x 200 mm long. Overall dims approx.. 1.5 m long x 900 mm. Lift out:TBC<br>