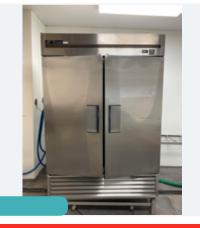

#### TRUE CABINET REFRIGERATOR.

Seafood Processing & Other Equip

1 x True cabinet refrigerator. Working but no external temperature gauges. Approx. dimensions: W 750 mm x L 1400 mm x H 2200 mm. Fixed feet to suit sloping floor, can be altered to suit level floor. Lift out: TBC