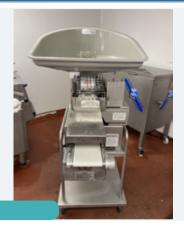

### HOLLYMATIC SUPER MODEL 54 BURGER MACHINE.

#### Lot 41

#### Seafood Processing & Other Equip

1 x Hollymatic Super model 54 burger machine. With conveyor, stand and 2 boxes of papers. Purchased 2 years ago. Manufactured 2018. Only used 6 times. With adjustable feet. Lift out: TBC