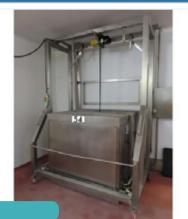

#### SOUS VIDE WATER COOKER COOLER.

#### Lot 54

Seafood Processing & Other Equip

1 x Sous vide water cooker cooler. All s/s. With basket hoist. Loading and cooking system. Replica of an Armor Inox bag cooker. Made by Smart Engineering, Bideford, Devon. Siemens touch screen full process controls. With hoist for the lid which moves back and forth on s/s frame. This is 2 m x 1.4 m. The overall height of the hoist is 2.8 m high. Fits around the machine. When the hoist goes up and you take the lid off . Overall 1.5 m wide x 1.4 m x 1.4 m. Lift out: TBC

Lot 54