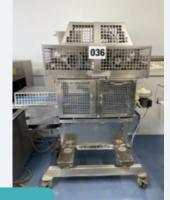

# RHEON KN400 CORNUCOPIA MACHINE.

Click on the link below to view more info/images and see current bid price

Lot 36

Seafood Processing & Other Equip

1 x Rheon KN400 Cornucopia machine. Mobile. Dims approx. 1 m x 1.4 m x 1.7 m high. Lift out: TBC

#### Lot 36