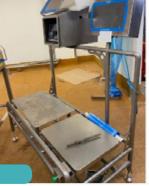

#### MULTIVAC C500 SWING LID VACUUM PACKER.

Lot 1

Seafood Processing & Other Equip

1 x Multivac C500 swing lid vacuum packer (2006). On castors. Working. Approx. dimensions: W 1050 mm x L 1600 mm x H 1100 mm. Lift out: TBC