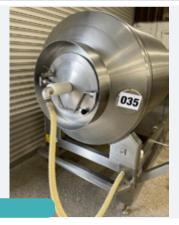

#### HENNEKEN MODEL B3 TUMBLER.

Lot 35 Seafood Processing & Other Equip 1 x Henneken model B3 tumbler. Approx. 1200 litre capacity. With Vacuum facility for cooling and heating. With vacuum pump. Totally overhauled. Guar-

facility for cooling and heating. With vacuum pump. Totally overhauled. Guaranteed working. Overall dimensions approx. 2.2 m x 1.7 m x 1.8 m high. Lift out: TBC <a href="https://henneken-tumbler.de/products/tumbler/type-b/?lang=en">Link to Henneken website.</a>

Lot 35