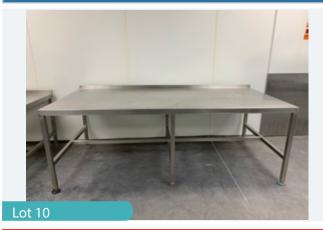

## DOUBLE S/S TABLE. Lot 10 Seafood Processing & Other Equip

1 x Double stainless steel table. Approx. dimensions: W 1150 mm x L 2400 mm x H 900 mm. Adjustable feet. Lift out: TBC

Click on the link below to view more info/images and see current bid price fa70-4192-9afe-aee600c8d29d