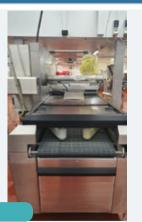

#### ROSS INPACK TRAY SEALER.

Lot 42

Seafood Processing & Other Equip

1 x Ross Inpack tray sealer. 3-across. Tray size 152 mm x 195 mm. Lift out: TBC

Click on the link below to view more info/images and see current bid price 7492-49e8-af3f-aee601046a5a