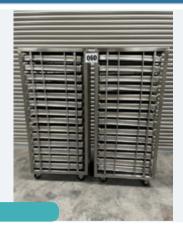

#### 2 X UNITECH S/S RACKS C/W 14 GASTRO TRAYS P/RACK.

#### Lot 24

Seafood Processing & Other Equip

2 x Unitech s/s racks. Mobile. Holding 14 Gastro trays in each. Rack dims approx. 490 mm x 800 mm x 1.7 m high. Tray size internally approx. 420 mm x 720 mm x 85 mm deep. Lift out: TBC

Click on the link below to view more info/images and see current bid price https://www.bidspotter.co.uk/en-gb/auction-catalogues/food-machinery-2000/catalogue-id-fo10102/lot-810b3ea6b35d-43c9-bf41-aee6010f997b

#### Lot 24