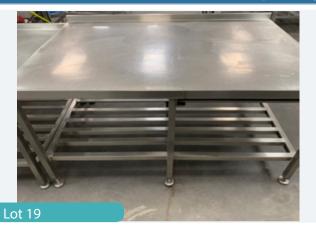

#### STAINLESS STEEL TABLE.

Lot 19

Seafood Processing & Other Equip

1 x S/s table. Approx. dimensions: W 1150 mm x L 1800 mm x H 850 mm. Adjustable feet. Lift out: TBC

Click on the link below to view more info/images and see current bid price 5b09-4f59-aead-aee600c8d29d