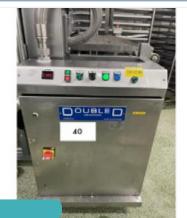

## DOUBLE D ELECTRIC GRILLING MACHINE.

Lot 40

Seafood Processing & Other Equip

1 x Double D electric grilling machine. Total of 18 elements. Very efficient machine, the elements never go. Comes with spare elements and full electrical spares list and drive motor. Previously doing toasted sandwiches. Lift out: TBC

#### Lot 40