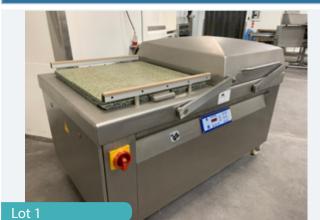

#### MULTIVAC C500 SWING LID VACUUM PACKER.

Lot 1

Seafood Processing & Other Equip

1 x Multivac C500 swing lid vacuum packer (2006). On castors. Working. Approx. dimensions: W 1050 mm x L 1600 mm x H 1100 mm. Lift out: TBC

Click on the link below to view more info/images and see current bid price https://www.bidspotter.co.uk/en-gb/auction-catalogues/food-machinery-2000/catalogue-id-fo10102/lot-1beaf8e7-7702-4988-9350-aee600c8d29d