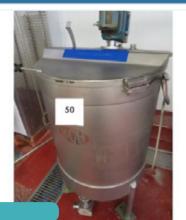

#### BCH MIXING TANK.

Lot 50

Seafood Processing & Other Equip

1 x BCH mixing tank, single skin. Diameter 700 mm x 800 mm deep. Overall height 1.6 m. 900 mm x 900 mm deep. Lift out: TBC

Click on the link below to view more info/images and see current bid price 41a7-4bd8-93a3-aee6010dad49