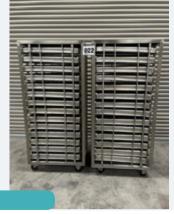

#### 2 X UNITECH S/S RACKS C/W 14 GASTRO TRAYS P/RACK.

#### Lot 20

Seafood Processing & Other Equip

2 x Unitech s/s racks. Mobile. Holding 14 Gastro trays in each. Rack dims approx. 490 mm x 800 mm x 1.7 m high. Tray size internally approx. 420 mm x 720 mm x 85 mm deep. Lift out: TBC

Lot 20

Click on the link below to view more info/images and see current bid price https://www.bidspotter.co.uk/en-gb/auction-catalogues/food-machinery-2000/catalogue-id-fo10102/lot-a34bc696-4a7a-4811-a88e-aee600c8d29d