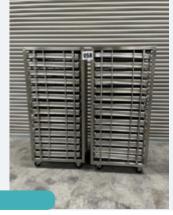

# 2 X UNITECH S/S RACKS C/W 14 GASTRO TRAYS P/RACK.

2 x Unitech s/s racks. Mobile. Holding 14 Gastro trays in each. Rack dims approx. 490 mm x 800 mm x 1.7 m high. Tray size internally approx. 420 mm x 720 mm x 85 mm deep. Lift out: TBC

Click on the link below to view more info/images and see current bid price https://www.bidspotter.co.uk/en-gb/auction-catalogues/food-machinery-2000/catalogue-id-fo10102/lot-646ec7d7ed26-474e-9e98-aee600c8d29d

Lot 21