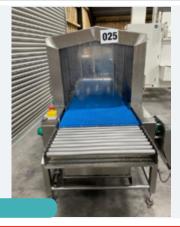

#### ICON SANITISER WITH FILTRATION.

Lot 25Seafood Processing & Other Equip1 x Icon sanitiser with filtration. With lockable chemical cupboard, with Doestron system. Dims approx. 350 mm x 350 mm x 900 mm high. Lift out: TBC

Click on the link below to view more info/images and see current bid price https://www.bidspotter.co.uk/en-gb/auction-catalogues/food-machinery-2000/catalogue-id-fo10102/lot-142a7f3ea5c3-467a-97d2-aee600eb0ea8

#### Lot 25