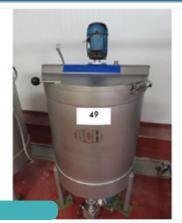

#### BCH MIXING TANK.

Lot 49

#### Seafood Processing & Other Equip

1 x BCH mixing tank, single skin. Diameter 700 mm x 800 mm deep. Overall height 1.6 m. 900 mm x 900 mm deep. Lift out: TBC

Click on the link below to view more info/images and see current bid price https://www.bidspotter.co.uk/en-gb/auction-catalogues/food-machinery-2000/catalogue-id-fo10102/lot-a292f686-1c9c-43dd-81a2-aee6010d8fbf