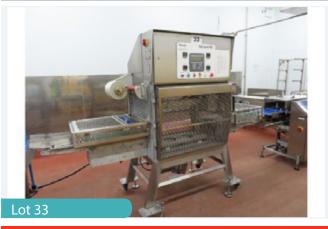

#### PROSEAL FASTPACK F45.

Lot 33

#### Seafood Processing & Other Equip

1 x Proseal Fastpack F45. Approx. 2.8 m long x 1 m wide x 2 m high. Lift out: Lift out: TBC

Click on the link below to view more info/images and see current bid price https://www.bidspotter.co.uk/en-gb/auction-catalogues/food-machinery-2000/catalogue-id-fo10102/lot-7c9dfcbde1cc-49ef-b460-aee600f6e71b