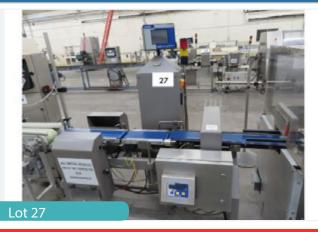

#### LOCK METAL DETECTOR/CHECKWEIGHER COMBI UNIT.

Lot 27 Seafood Processing & Other Equip 1 x Lock 30+ combi unit. Weight range 5g to 500 g. Twin air blast reject. With

bin full, reject confirmation and light stack. Supermarket compliant. Aperture size 250 mm x 120 m high. Platform size 320 mm x 200 mm long. Overall dims approx.. 1.5 m long x 900 mm. Lift out:TBC<br>