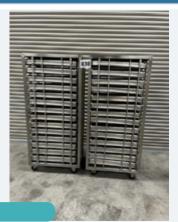

#### 2 X UNITECH S/S RACKS C/W 14 GASTRO TRAYS P/RACK.

Lot 57 Seafood Processing & Other Equip 2 x Unitech s/s racks. Mobile. Holding 14 Gastro trays in each. Rack dims approx. 490 mm x 800 mm x 1.7 m high. Tray size internally approx. 420 mm x 720 mm x 85 mm deep. Lift out: TBC

Click on the link below to view more info/images and see current bid price https://www.bidspotter.co.uk/en-gb/auction-catalogues/food-machinery-2000/catalogue-id-fo10102/lot-2894e2a4-12e3-4193-8594-aee700a7070f