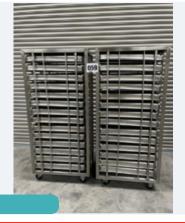

#### 2 X UNITECH S/S RACKS C/W 14 GASTRO TRAYS P/RACK.

#### Lot 22

Seafood Processing & Other Equip

Seafood Processing & Other Equip

2 x Unitech s/s racks. Mobile. Holding 14 Gastro trays in each. Rack dims approx. 490 mm x 800 mm x 1.7 m high. Tray size internally approx. 420 mm x 720 mm x 85 mm deep. Lift out: TBC

Click on the link below to view more info/images and see current bid price https://www.bidspotter.co.uk/en-gb/auction-catalogues/food-machinery-2000/catalogue-id-fo10102/lot-94a97656-17de-4362-8c35-aee600c8d29d

Lot 22