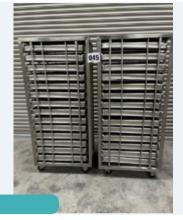

#### 2 X UNITECH S/S RACKS C/W 14 GASTRO TRAYS P/RACK.

#### Lot 20

Seafood Processing & Other Equip

2 x Unitech s/s racks. Mobile. Holding 14 Gastro trays in each. Rack dims approx. 490 mm x 800 mm x 1.7 m high. Tray size internally approx. 420 mm x 720 mm x 85 mm deep. Lift out: TBC