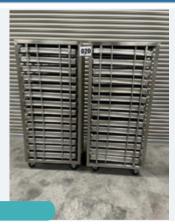

#### 2 X UNITECH S/S RACKS C/W 14 GASTRO TRAYS P/RACK.

#### Lot 20

Seafood Processing & Other Equip

2 x Unitech s/s racks. Mobile. Holding 14 Gastro trays in each. Rack dims approx. 490 mm x 800 mm x 1.7 m high. Tray size internally approx. 420 mm x 720 mm x 85 mm deep. Lift out: TBC

Lot 20

Click on the link below to view more info/images and see current bid price https://www.bidspotter.co.uk/en-gb/auction-catalogues/food-machinery-2000/catalogue-id-fo10102/lot-a34bc696-4a7a-4811-a88e-aee600c8d29d