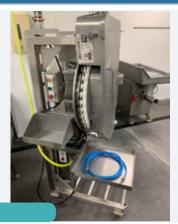

igerator. Working but no external temperature gauges. Approx. dimensions: W 750 mm x L 1400 mm x H 2200 mm. Fixed feet to suit sloping floor, can be altered to suit level floor. Lift out: TBC

Click on the link below to view more info/images and see current bid price 59a6-4ad3-9c48-aee600c8d29d

#### AUCTION CATALOGUE 14 SEPT - Prepared by Food Machinery 2000 Ltd - Tel + 44 UK (0)1373 831 373



## UNITECH STERILISING TANK. Lot 7 Seafood Processing & Other Equip

1 x Steriliser tank manufacturer UNITECH. Working. Approx. dimensions: W650 mm x L 1300 mm x H 1000 mm. Lift out: TBC

Click on the link below to view more info/images and see current bid price 45a7-4610-80b9-aee600c8d29d

Lot 5

Lot 6

AUCTION CATALOGUE 14 SEPT - Prepared by Food Machinery 2000 Ltd - Tel + 44 UK (0)1373 831 373



#### POLAR SYSTEMS CRAB LEG BLOWING MACHINE.

Lot 8

Seafood Processing & Other Equip

1 x Polar Systems Ltd Crab Leg Blowing Machine. Working. On castors. Approx. dimensions: W 850 mm x L 850 mm x H 1800 mm. Lift out: TBC

Click on the link below to view more info/images and see current bid price 43ee-87bd-aee600c8d29d



#### MAREL TYPE A320 M3000 SERIES GRADER.

Lot 9

Seafood Processing & Other Equip

1 x Marel type A320 M3000 series grader. Model OW225. With 10 gates. Lift out: TBC

Click on the link below to view more info/images and see current bid price 1e66-4ea6-8241-aee600d1952b

#### AUCTION CATALOGUE 14 SEPT - Prepared by Food Machinery 2000 Ltd - Tel + 44 UK (0)1373 831 373



## DOUBLE S/S TABLE. Lot 10 Seafood Processing & Other Equip

1 x Double stainless steel table. App