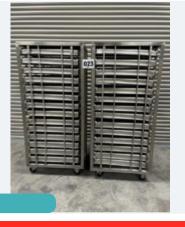

#### 2 X UNITECH S/S RACKS C/W 14 GASTRO TRAYS P/RACK.

#### Lot 22

Seafood Processing & Other Equip

Seafood Processing & Other Equip

2 x Unitech s/s racks. Mobile. Holding 14 Gastro trays in each. Rack dims approx. 490 mm x 800 mm x 1.7 m high. Tray size internally approx. 420 mm x 720 mm x 85 mm deep. Lift out: TBC

Click on the link below to view more info/images and see current bid price https://www.bidspotter.co.uk/en-gb/auction-catalogues/food-machinery-2000/catalogue-id-fo10102/lot-94a97656-17de-4362-8c35-aee600c8d29d