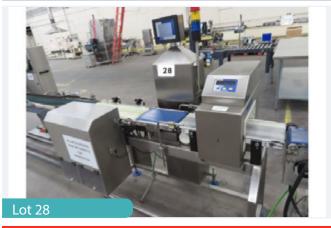

# LOCK METAL DETECTOR/CHECK WEIGHER

Lot 28

Seafood Processing & Other Equip

1 x Lock metal detector/checkweigher combi unit. Metal detector aperture size approx. 260 mm x 100 mm. Platform size 300 mm wide. 120 mm wide belt. Overall length of combi is 1.6 m. Twin reject. Air blast. Supermarket compliant, reject confirmation, bin full etc.Lift out: TBC