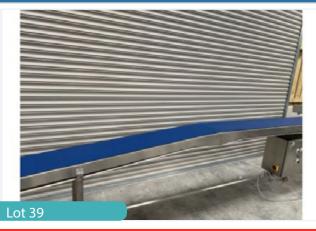

# 4.7 M LONG CONVEYOR. Lot 39 Seafood Process

Seafood Processing & Other Equip

1 x Conveyor. 4.7 m long. Mobile. Variable speed. Approx. 320 mm wide belt. Lift out: TBC

Click on the link below to view more info/images and see current bid price https://www.bidspotter.co.uk/en-gb/auction-catalogues/food-machinery-2000/catalogue-id-fo10102/lot-5841f023-1cbe-4114-ad70-aee60100d209