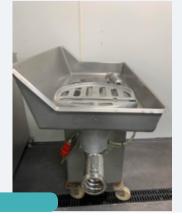

#### MULTIVAC C500 SWING LID VACUUM PACKER.

Lot 1

Seafood Processing & Other Equip

1 x Multivac C500 swing lid vacuum packer (2006). On castors. Working. Approx. dimensions: W 1050 mm x L 1600 mm x H 1100 mm. Lift out: TBC