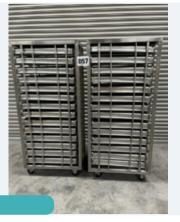

#### 2 X UNITECH S/S RACKS C/W 14 GASTRO TRAYS P/RACK.

#### Lot 20

Seafood Processing & Other Equip

2 x Unitech s/s racks. Mobile. Holding 14 Gastro trays in each. Rack dims approx. 490 mm x 800 mm x 1.7 m high. Tray size internally approx. 420 mm x 720 mm x 85 mm deep. Lift out: TBC

Lot 20

Click on the link below to view more info/images and see current bid price https://www.bidspotter.co.uk/en-gb/auction-catalogues/food-machinery-2000/catalogue-id-fo10102/lot-a34bc696-4a7a-4811-a88e-aee600c8d29d