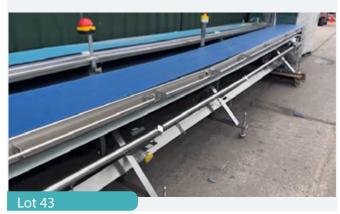

#### SYSPAL 8.5 M LONG CONVEYOR.

Lot 43 Seafood Processing & Other Equip

1 x Syspal 8.5 m long conveyor. 400 mm wide belt. Variable speed. Quick release belt. Air and plug sockets underneath. Lift out: TBC