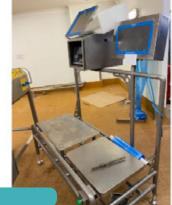

#### MULTIVAC C500 SWING LID VACUUM PACKER.

Lot 1

Seafood Processing & Other Equip

1 x Multivac C500 swing lid vacuum packer (2006). On castors. Working. Approx. dimensions: W 1050 mm x L 1600 mm x H 1100 mm. Lift out: TBC