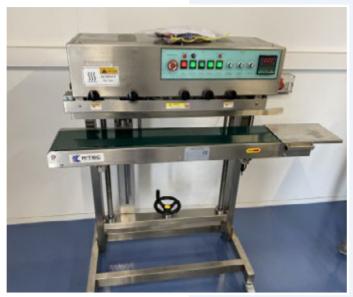

### THIS EQUIPMENT HAS BEEN PRODUCING VALUE ADDED PRODUCTS SUCH AS CHICKEN KIEV, NUGGETS, BURGERS ...

The equipment has been fully operational and regularly maintained up until recent plant closure.