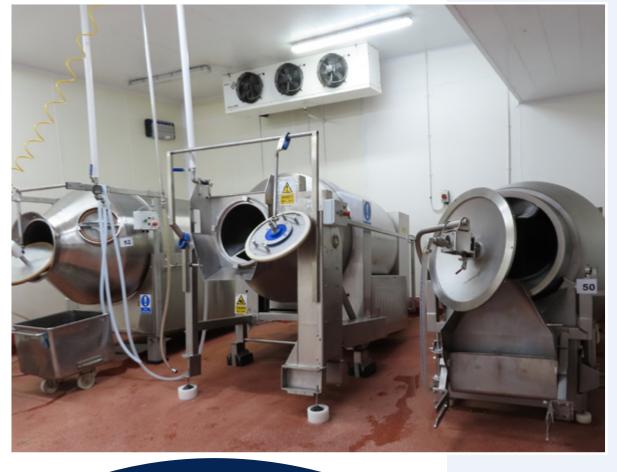

### THIS EQUIPMENT HAS BEEN PRODUCING VALUE ADDED PRODUCTS SUCH AS CHICKEN KIEV, NUGGETS, BURGERS ...

The equipment has been fully operational and regularly maintained up until recent plant closure.