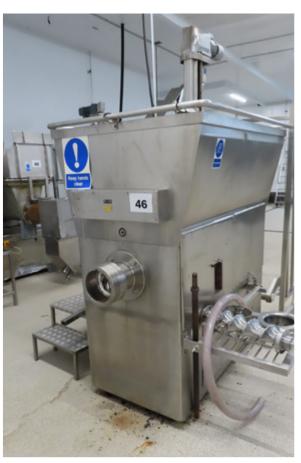

### THIS EQUIPMENT HAS BEEN PRODUCING VALUE ADDED PRODUCTS SUCH AS CHICKEN KIEV, NUGGETS, BURGERS ...

The equipment has been fully operational and regularly maintained up until recent plant closure.