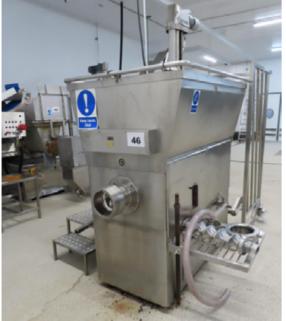

### THIS EQUIPMENT HAS BEEN PRODUCING VALUE ADDED PRODUCTS SUCH AS CHICKEN KIEV, NUGGETS, BURGERS ...

The equipment has been fully operational and regularly maintained up until recent plant closure.