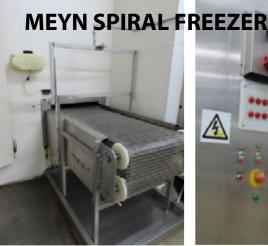

### THIS EQUIPMENT HAS BEEN PRODUCING VALUE ADDED PRODUCTS SUCH AS CHICKEN KIEV, NUGGETS, BURGERS ...

The equipment has been fully operational and regularly maintained up until recent plant closure.