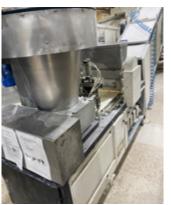

### **Complete PITTA / NAAN BREAD PRODUCTION LINE**

Capable of producing approx. 6,000 Pitta breads per hour and 3,000 Naan breads per hour.

To Be Sold Separately 2 x SPIRAL MIXERS

THE EQUIPMENT HAS ONLY JUST BECOME AVAILABLE AND IS STILL IN SITU, RUNNING