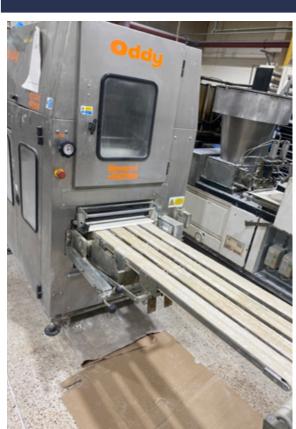

### **Complete PITTA / NAAN BREAD PRODUCTION LINE**

Capable of producing approx. 6,000 Pitta breads per hour and 3,000 Naan breads per hour.

To Be Sold Separately 2 x SPIRAL MIXERS

THE EQUIPMENT HAS ONLY JUST BECOME AVAILABLE AND IS STILL IN SITU, RUNNING