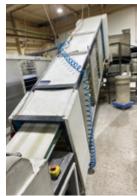

### **Complete PITTA / NAAN BREAD PRODUCTION LINE**

Capable of producing approx. 6,000 Pitta breads per hour and 3,000 Naan breads per hour.

To Be Sold Separately 2 x SPIRAL MIXERS

THE EQUIPMENT HAS ONLY JUST BECOME AVAILABLE AND IS STILL IN SITU, RUNNING