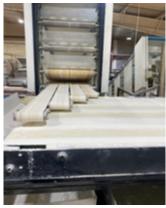

### **Complete PITTA / NAAN BREAD PRODUCTION LINE**

Capable of producing approx. 6,000 Pitta breads per hour and 3,000 Naan breads per hour.

To Be Sold Separately 2 x SPIRAL MIXERS

THE EQUIPMENT HAS ONLY JUST BECOME AVAILABLE AND IS STILL IN SITU, RUNNING