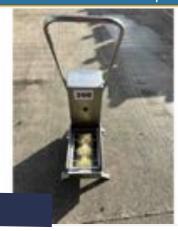

#### BRAND NEW SCALES. CAPACITY 150 KG.

#### Lot 89

1 x New scale weighs up to 150kg. Lift out: £5.

Click on the link below to view more info/images and see current bid price https://www.bidspotter.co.uk/en-gb/auction-catalogues/food-machinery-2000/catalogue-id-fo10086/lot-444ca29f-2417-4e18-8116-adh 9010-84ff