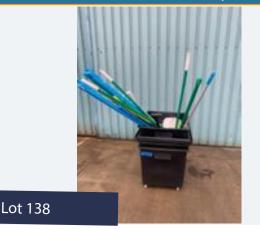

### 3 X PLASTIC BINS WITH VARIOUS CONTENTS.

### Lot 138

3 x plastic bins mobile with various brushes and shovels  $0.6m \times 0.6m \times 0.6m$  high. Lift out: £10.

Click on the link below to view more info/images and see current bid price https://www.bidspotter.co.uk/en-gb/auction-catalogues/food-machinery-2000/catalogue-id-fo10086/lot-c4c1c5e7-5b4b-463f-84ef-adb200eb3dff