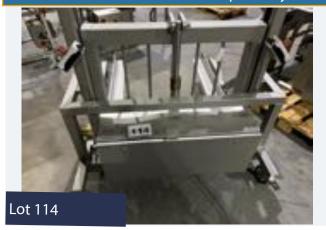

#### SHARE TEQ DOLAV LIFTER.

#### Lot 114

1 x Share Teq PLBR Backsaver dolav lifter. 1.8m x 1.5m x 1.6m high. Lift out:  $\pm 40$ .

Click on the link below to view more info/images and see current bid price https://www.bidspotter.co.uk/en-gb/auction-catalogues/food-machinery-2000/catalogue-id-fo10086/lot-fc0b0b95-6451-4e79-b1bf-adb200eb3dff