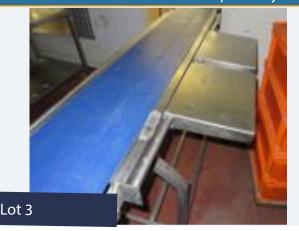

#### PU BELT CONVEYOR.

#### Lot 3

1 x PU belt conveyor - belt width 0.3m. 2.4m long x 0.92m high. Lift out £30.

Click on the link below to view more info/images and see current bid price https://www.bidspotter.co.uk/en-gb/auction-catalogues/food-machinery-2000/catalogue-id-fo10086/lot-e5191143-a0ff-402c-9ba6-adb200eb3dfb