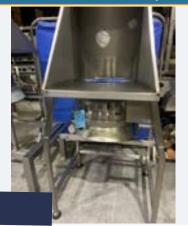

#### MOBILE TOTE BIN HOIST.

#### Lot 1

1 x Mobile tote bin hoist swl 300kg. Various tipping heights. Dims approx.  $1.5m \times 1.3m \times 2.9m$  high. Lift out: £50.

Click on the link below to view more info/images and see current bid price https://www.bidspotter.co.uk/en-gb/auction-catalogues/food-machinery-2000/catalogue-id-fo10086/lot-6e6adfe2-a046-4cc0-90d6-adb200eb3dfb