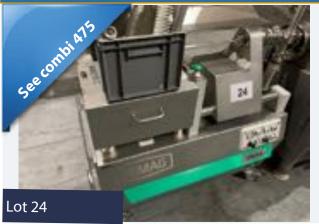

#### VEMAG LPG202 PORTIONER.

#### Lot 24

1 x Vemag LPG202 portioning machine. 1.3m x 0.65m x 1.3m high. Lift out: £30. This item will be offered individually and as part of a combination with lot 23 See lot 475. Combination Lots: The success of an individual bid cannot be determined until the outcome of the combination bid.