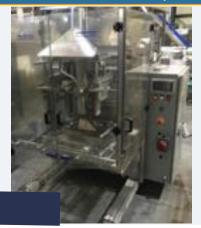

# GAINSBOROUGH VERTICAL BAGGER.

#### Lot 5

1 x Gainsborough vertical bagger ser GV061342. 2.1m x 1.3m x 2m high. Lift out: £40.

Click on the link below to view more info/images and see current bid price https://www.bidspotter.co.uk/en-gb/auction-catalogues/food-machinery-2000/catalogue-id-fo10086/lot-4a7f4c6d-8959-44c9-9262-adb200eb3dfb