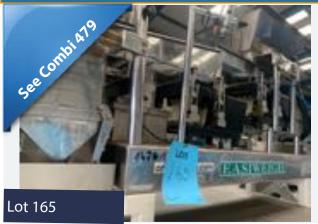

# EASIWEIGH.

### Lot 165

 $1 \times Easiweigh$ . Lift out: £30. This item will be offered individually and as part of a combination with lot 164. See lot 479. Combination Lots: The success of an individual bid cannot be determined until the outcome of the combination bid.