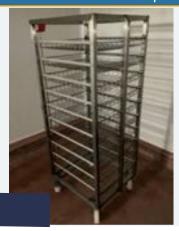

#### SYSPAL TYPE S/S TOTE BIN RACKING.

#### Lot 113a

1 x Syspal type stainless steel tote bin racking - fits 12 x tote bins.  $3.8m \times 0.8m \times 2m$  high. Lift out £30.

Click on the link below to view more info/images and see current bid price https://www.bidspotter.co.uk/en-gb/auction-catalogues/food-machinery-2000/catalogue-id-fo10086/lot-a0f969b0-111b-4229-b7db-adb200eb3dff