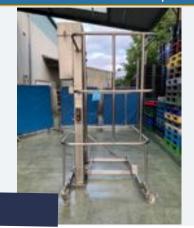

#### SYSPAL MOBILE TOTE BIN LIFTER.

#### Lot 113

1 x Syspal mobile tote bin lifter model BS100.  $1.1 \text{m} \times 1 \text{m} \times 1.6 \text{m}$  high. Lift out: £30.

Click on the link below to view more info/images and see current bid price https://www.bidspotter.co.uk/en-gb/auction-catalogues/food-machinery-2000/catalogue-id-fo10086/lot-ad8d9977-a1cf-492c-8b29-adb200eb3dff