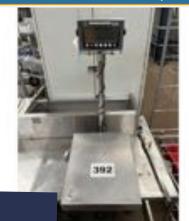

#### BRAND NEW SCALES. CAPACITY 150 KG.

#### Lot 89

1 x New scale weighs up to 150kg. Lift out: £5.

Click on the link below to view more info/images and see current bid price https://www.bidspotter.co.uk/en-gb/auction-catalogues/food-machinery-2000/catalogue-id-fo10086/lot-444ca29f-2417-4e18-8116-adh 9010-84ff