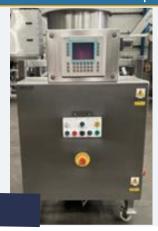

#### MONDOMIX MIXER.

#### Lot 72

1 x Mondomix VL 2013. 2.2m x 1.1m x 1.7m high. Lift out: £50.

Click on the link below to view more info/images and see current bid price https://www.bidspotter.co.uk/en-gb/auction-catalogues/food-machinery-2000/catalogue-id-fo10086/lot-33a12971-ec7b-41a9-9ae7-adb200eb3dfb