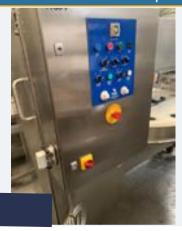

#### **GUNTHER WATER COOLER.**

#### Lot 83

1 x Gunther water cooler GSK12 been used to cool brine mixer. 1.9m x 1m x 2.1m high. Lift out: £30. This item will be offered individually and as part of a combination with lot 82. See lot 477. Combination Lots: The success of an individual bid cannot be determined until the outcome of the combination bid.

Click on the link below to view more info/images and see current bid price https://www.bidspotter.co.uk/en-gb/auction-catalogues/food-machinery-2000/catalogue-id-fo10086/lot-7e0b0a91-7b18-4f64-a701-adb200eb3dff