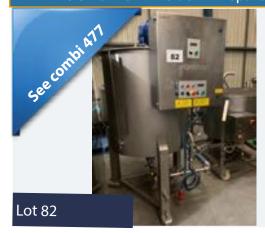

#### **GUNTHER BRINE MIXER.**

#### Lot 82

 $1 \times Gunther \, gLT750K$  brine mixer with jacketed tank. 2010.  $1.6m \times 1.2m \times 2.1m$  high. Lift out: £30. This item will be offered individually and as part of a combination with lot 83. See lot 477. Combination Lots: The success of an individual bid cannot be determined until the outcome of the combination bid.