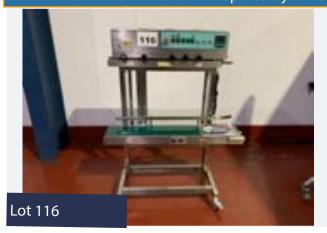

#### **BAG SEALER.**

#### Lot 116

1 x FRM1100B bag sealer. Lift out: £10.

Click on the link below to view more info/images and see current bid price https://www.bidspotter.co.uk/en-gb/auction-catalogues/food-machinery-2000/catalogue-id-fo10086/lot-b838ca8f-3ca5-4b2a-8566-adb200eb3dff