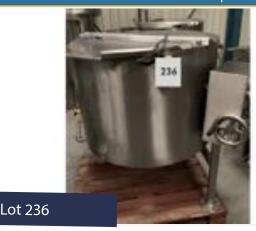

#### TILTING SCRAPE SURFACE MIXER.

#### Lot 78

 $1\ x$  Tilting scrape surface mixer - mobile.  $1.6m\ x\ 1m\ x\ 1.5m$  high. Lift out: £30.

Click on the link below to view more info/images and see current bid price https://www.bidspotter.co.uk/en-gb/auction-catalogues/food-machinery-2000/catalogue-id-fo10086/lot-e0737545-c39e-40c2-8f10-adb200eb3dfb