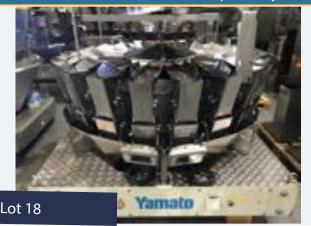

#### YAMATO MULTIHEAD WEIGHER.

#### Lot 18

1 x Yamato multihead weigher, 20 x smooth buckets.  $1.7m \times 1.7m \times 1.6m$  high. Lift out: £40.

Click on the link below to view more info/images and see current bid price https://www.bidspotter.co.uk/en-gb/auction-catalogues/food-machinery-2000/catalogue-id-fo10086/lot-a238aac8-0979-4a93-b12a-adb200eb3dfb