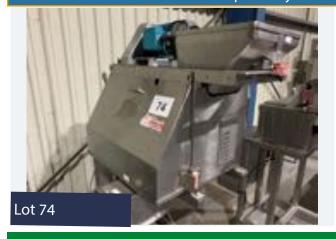

#### URSCHEL RA DICER.

#### Lot 74

1 x Urschel RA dicer. 1.5m x 1m x 1.2m high. On mobile frame. Lift out: £30.

Click on the link below to view more info/images and see current bid price https://www.bidspotter.co.uk/en-gb/auction-catalogues/food-machinery-2000/catalogue-id-fo10086/lot-a1ad1c8e-2db7-4478-8e1e-adb200eb3dfb