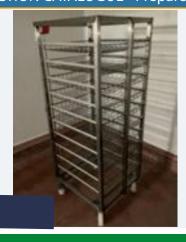

#### SYSPAL TYPE S/S TOTE BIN RACKING.

#### Lot 113a

1 x Syspal type stainless steel tote bin racking - fits 12 x tote bins.  $3.8m \times 0.8m \times 2m$  high. Lift out £30.

Click on the link below to view more info/images and see current bid price https://www.bidspotter.co.uk/en-gb/auction-catalogues/food-machinery-2000/catalogue-id-fo10086/lot-a0f969b0-111b-4229-b7db-adb200eb3dff