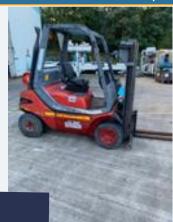

# LINDE FORKLIFT.

#### Lot 163

1 x Linde H251 forklift. Lift out: £50.

Click on the link below to view more info/images and see current bid price https://www.bidspotter.co.uk/en-gb/auction-catalogues/food-machinery-2000/catalogue-id-fo10086/lot-65d552eb-3150-4071-aa5e-adb200eb3dff