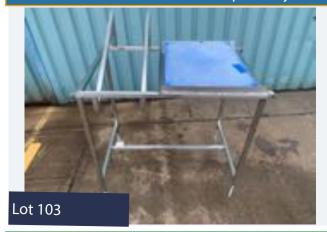

#### S/S TRIMMING TABLE. WITH CUTTING BOARDS.

#### Lot 103

1 x Stainless steel trimming table with plastic cutting board and tray stand 1m x  $0.60m \times 0.90m$  high. Lift out: £10.

Click on the link below to view more info/images and see current bid price https://www.bidspotter.co.uk/en-gb/auction-catalogues/food-machinery-2000/catalogue-id-fo10086/lot-4ed0d134-859f-46d3-b4ae-adb200eb3dff