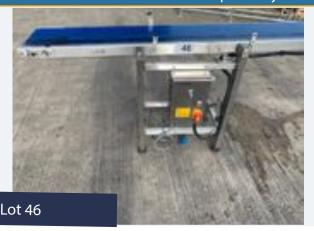

#### BLUE BELT CONVEYOR.

#### Lot 46

1 x Blue belt conveyor 30cm wide - 4.35m x 0.50m x 0.96m high. Lift out: £30.

Click on the link below to view more info/images and see current bid price https://www.bidspotter.co.uk/en-gb/auction-catalogues/food-machinery-2000/catalogue-id-fo10086/lot-1e979f34-6de8-4764-aae2-adb200eb3dfb