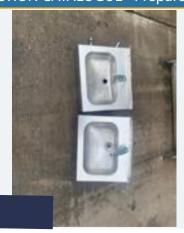

#### 2 x WALL MOUNTED SINKS.

#### Lot 102

2 x sinks wall mounted 0.50m x 0.40m. Lift out: £5.

Click on the link below to view more info/images and see current bid price https://www.bidspotter.co.uk/en-gb/auction-catalogues/food-machinery-2000/catalogue-id-fo10086/lot-540a0239-58ac-43c4-8a68-adb200eb3dff