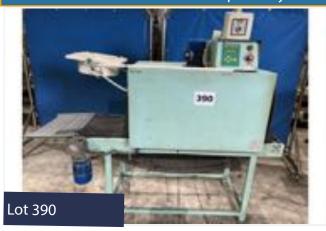

#### STEPHAN CUTTER/MIXER.

#### Lot 129

1 x Stephan cutter/mixer. 0.8m x 0.6m x 0.9m high. Lift out: £30.

Click on the link below to view more info/images and see current bid price https://www.bidspotter.co.uk/en-gb/auction-catalogues/food-machinery-2000/catalogue-id-fo10086/lot-b8044213-67a3-40be-8025-adb200eb3dff