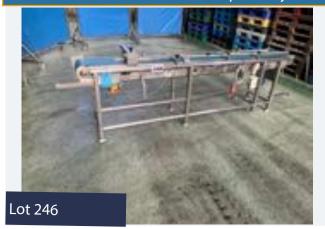

#### PU BELT CONVEYOR.

#### Lot 3

1 x PU belt conveyor - belt width 0.3m. 2.4m long x 0.92m high. Lift out £30.

Click on the link below to view more info/images and see current bid price https://www.bidspotter.co.uk/en-gb/auction-catalogues/food-machinery-2000/catalogue-id-fo10086/lot-e5191143-a0ff-402c-9ba6-adb200eb3dfb