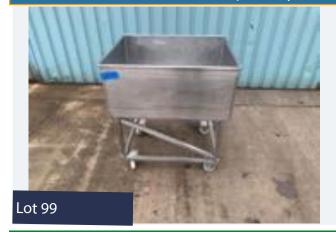

#### S/S MOBILE TANK.

#### Lot 99

1 x Stainless steel mobile tank 0.70m x 0.86m x 0.95m high. Lift out: £10.

Click on the link below to view more info/images and see current bid price https://www.bidspotter.co.uk/en-gb/auction-catalogues/food-machinery-2000/catalogue-id-fo10086/lot-674dfd12-1338-4332-a7e2-adb200eb3dff