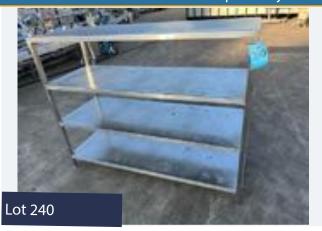

#### S/S TABLE.

#### Lot 12

1~x Stainless steel table with shelf 1.5m~x~0.60m~x~0.90m high. Lift out: £20.

Click on the link below to view more info/images and see current bid price https://www.bidspotter.co.uk/en-gb/auction-catalogues/food-machinery-2000/catalogue-id-fo10086/lot-fbf54e56-3bcf-4121-9085-adb200eb3dfb