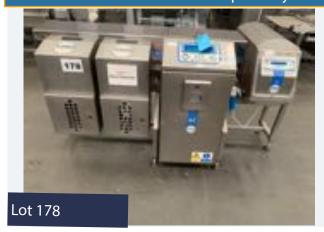

Lot 176

### BUTCHER BOY MIXER GRINDER.

#### Lot 176

1 x Butcherboy mixer grinder MG10-220F. Lift out: £50.

Click on the link below to view more info/images and see current bid price https://www.bidspotter.co.uk/en-gb/auction-catalogues/food-machinery-2000/catalogue-id-fo10086/lot-bd4dc0bf-8c79-4e51-b053-adb200eb3e04

# AUCTION CATALOGUE - Prepared by Food Machinery 2000 Limited - Tel + 44 UK (0)1373 831 373



### INJECT STAR TUMBLER.

#### Lot 177

1 x Inject star tumbler. Dimensions approx. H-1.80m x L-2.30m x H-1.80m. Lift out:  $\pm$ 50.

Click on the link below to view more info/images and see current bid price https://www.bidspotter.co.uk/en-gb/auction-catalogues/food-machinery-2000/catalogue-id-fo10086/lot-21a3a549-7558-4dac-a780-adb200eb3e04

Lot 177 https://www.bidspotte



### LOMA IQ3 COMBINATION UNIT.

### Lot 178

1 x Loma IQ3 metal detector checkweigher combination unit. Aperture-110x250mm. Belt-150mm wide. Dimensions approx. H-1.10m x L-2.20m xW-80cm.Lift out: £40.

Click on the link below to view more info/images and see current bid price https://www.bidspotter.co.uk/en-gb/auction-catalogues/food-machinery-2000/catalogue-id-fo10086/lot-c63f1e30-87e8-4d8f-af3e-adb200eb3e04

# AUCTION CATALOGUE - Prepared by Food Machinery 2000 Limited - Tel + 44 UK (0)1373 831 373



### STRINGER.

#### Lot 179

1 x Stringer. Lift out: £20.

Click on the link below to view more info/images and see current bid price https://www.bidspotter.co.uk/en-gb/auction-catalogues/food-machinery-2000/catalogue-id-fo10086/lot-0dc648c7-457b-4389-b28d-adb200eb3e04

# AUCTION CATALOGU