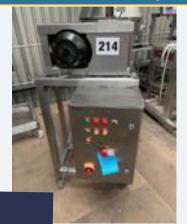

#### **BIZERBA CWE.**

#### Lot 71

 $1 \times Bizerba$  CWE 2012 with push arm reject with lockable bin. Belt width 30cm.  $2.2m \times 1.4m \times 1.8m$  high. Lift out: £30.

Click on the link below to view more info/images and see current bid price https://www.bidspotter.co.uk/en-gb/auction-catalogues/food-machinery-2000/catalogue-id-fo10086/lot-ffdb052b-ef56-4c94-a88b-adb200eb3dfb