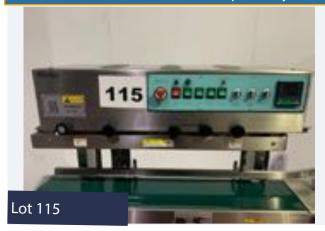

#### BAG SEALER.

#### Lot 115

1 x FRM1100B bag sealer. Lift out: £10.

<u>Click on the link below to view more info/images and see current bid price</u> https://www.bidspotter.co.uk/en-gb/auction-catalogues/food-machinery-2000/catalogue-id-fo10086/lot-2e3ce60d-64bf-460a-82dd-adb200eb3dff