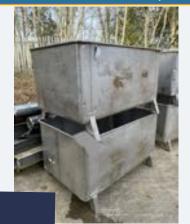

#### 2 X 200 LITRE TOTE BINS.

#### Lot 55

2 x 200 litre tote bins. Lift out: £20.

Click on the link below to view more info/images and see current bid price https://www.bidspotter.co.uk/en-gb/auction-catalogues/food-machinery-2000/catalogue-id-fo10086/lot-a83cd4bc-06f6-4e38-b5fe-adb200eb3dfb