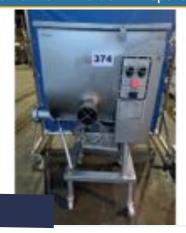

### DC NORRIS 1000 LTR MIXER.

#### Lot 44

1 x DC Norris 1000 litre mixer. Lift out: £80.

Click on the link below to view more info/images and see current bid price https://www.bidspotter.co.uk/en-gb/auction-catalogues/food-machinery-2000/catalogue-id-fo10086/lot-59ca9462-0e41-4977-bfd8-adb200eb3dfb