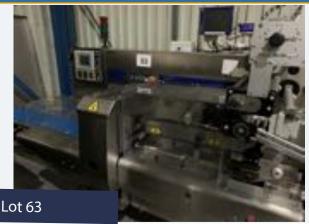

#### ULMA ATLANTIC FLOWRAPPER.

#### Lot 63

1 x Ulma Atlantic flowwrapper. 2004. 7.3m x 1.2m x 1.9m high. Lift out: £50.

Click on the link below to view more info/images and see current bid price https://www.bidspotter.co.uk/en-gb/auction-catalogues/food-machinery-2000/catalogue-id-fo10086/lot-ad1628e7-57ab-461c-b4c7-adb200eb3dfb