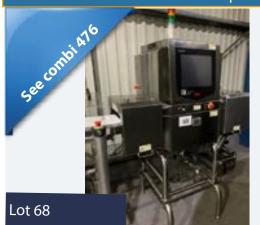

#### ISHIDA X-RAY MACHINE.

#### Lot 68

1 x Ishida Xray 3. 2016. 0.32m wide belt.  $1.5m \times 1m \times 2.3m$  high. Lift out: £30. This item will be offered individually and as part of a combination with lot 69. See lot 476. Combination Lots: The success of an individual bid cannot be determined until the outcome of the combination bid.