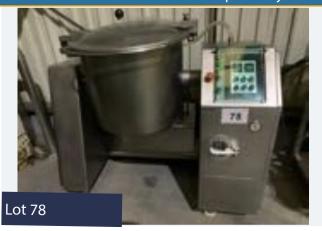

#### TILTING SCRAPE SURFACE MIXER.

#### Lot 78

 $1\ x$  Tilting scrape surface mixer - mobile.  $1.6m\ x\ 1m\ x\ 1.5m$  high. Lift out: £30.

Click on the link below to view more info/images and see current bid price https://www.bidspotter.co.uk/en-gb/auction-catalogues/food-machinery-2000/catalogue-id-fo10086/lot-e0737545-c39e-40c2-8f10-adb200eb3dfb