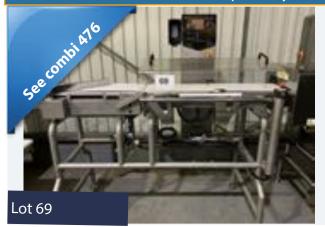

#### ISHIDA DACS CHECKWEIGHER.

#### Lot 69

1 x Ishida DACS checkweigher with push arm reject. Model GS015 - 2016. Weigh range up to 1500g. Belt width 0.32m.  $1.9 \,\mathrm{m}\,\mathrm{x}\,0.90 \,\mathrm{m}\,\mathrm{x}\,2 \,\mathrm{m}$  high. Lift out: £30. This item will be offered individually and as part of a combination with lot 68. See lot 476. Combination Lots: The success of an individual bid cannot be determined until the outcome of the combination bid.