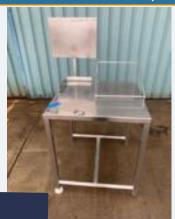

#### S/S TABLE.

#### Lot 13

1 x Stainless steel table with lower shelf 1.6m x 0.60m x 0.92m high. Lift out: £20.

Click on the link below to view more info/images and see current bid price https://www.bidspotter.co.uk/en-gb/auction-catalogues/food-machinery-2000/catalogue-id-fo10086/lot-ba92b522-5fda-4e79-9cc6-adb200eb3dfb