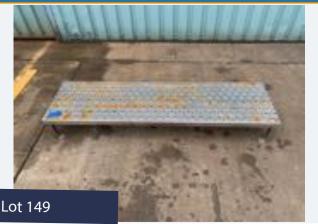

#### STAINLESS STEEL 4 SHELF RACK.

#### Lot 49

1 x Stainless steel 4 shelf rack 2.75m x 0.50m x 1.5m high. Lift out: £20.

<u>Click on the link below to view more info/images and see current bid price</u> https://www.bidspotter.co.uk/en-gb/auction-catalogues/food-machinery-2000/catalogue-id-fo10086/lot-64901d34-63be-4e1d-8eae-adb200eb3dfb