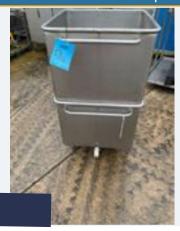

#### 2 X 200 LITRE TOTE BINS.

#### Lot 53

2 x 200 litre tote bins. Lift out: £20.

Click on the link below to view more info/images and see current bid price https://www.bidspotter.co.uk/en-gb/auction-catalogues/food-machinery-2000/catalogue-id-fo10086/lot-813d591a-3a53-4fc1-955d-adb200eb3dfb