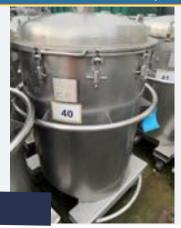

#### MULTIVAC T250 TRAY SEALER.

#### Lot 33

1 x Multivac T250 tray sealer, as brand new. 2018. Measures  $1.3m \times 0.8m \times 1.65m$  high. Sealing small packs measuring 60mm x 32mm 4 rows of 7. Lift out: £30.

Click on the link below to view more info/images and see current bid price https://www.bidspotter.co.uk/en-gb/auction-catalogues/food-machinery-2000/catalogue-id-fo10086/lot-37a19/4c-4720-4878-b254-adb200eb3dfb