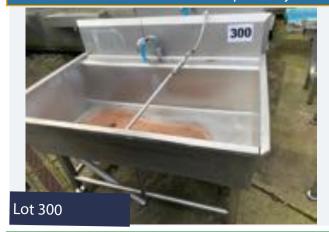

#### **UTENSIL SINK.**

#### Lot 29

1 x Utensil sink. 1.33m x 0.9m x 1.1m high. Lift out: £15.

Click on the link below to view more info/images and see current bid price https://www.bidspotter.co.uk/en-gb/auction-catalogues/food-machinery-2000/catalogue-id-fo10086/lot-e41ba083-7847-41a6-8092-adb200eb3dfb