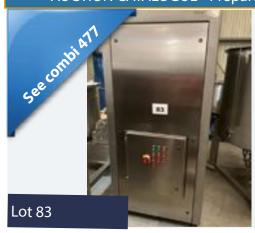

#### **GUNTHER WATER COOLER.**

#### Lot 83

1 x Gunther water cooler GSK12 been used to cool brine mixer. 1.9m x 1m x 2.1m high. Lift out: £30. This item will be offered individually and as part of a combination with lot 82. See lot 477. Combination Lots: The success of an individual bid cannot be determined until the outcome of the combination bid.

Click on the link below to view more info/images and see current bid price https://www.bidspotter.co.uk/en-gb/auction-catalogues/food-machinery-2000/catalogue-id-fo10086/lot-7e0b0a91-7b18-4f64-a701-adb200eb3dff