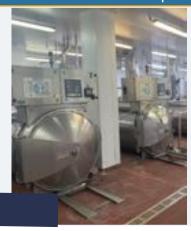

#### STERIFLOW RETORT.

#### Lot 34

1 x Steriflow 1352EL retort double door. Year 2005 - serial S3129. Including 5 x mobile trolleys.  $5.5m \times 1.7m \times 2.2m$  high. Lift out: £400.

Click on the link below to view more info/images and see current bid price https://www.bidspotter.co.uk/en-gb/auction-catalogues/food-machinery-2000/catalogue-id-fo10086/lot-b492032c-77d9-4125-bbdc-adb200eb3dfb

#### Lot 35

1 x Steriflow 1352EL retort double door. Year 2005 - serial S3130. Including 5 x mobile trolleys.  $5.5m \times 1.7m \times 2.2m$  high. Lift out: £400.

Click on the link below to view more info/images and see current bid price https://www.bidspotter.co.uk/en-gb/auction-catalogues/food-machinery-2000/catalogue-id-fo10086/lot-4bb43892-dfd8-426e-9a29-adb200eb3dfb