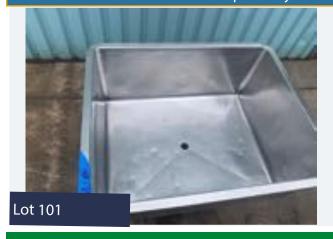

#### MOBILE S/S TANK.

#### Lot 101

1 x Mobile stainless steel tank 0.91m x 0.73m x 0.94m high. Lift out: £10.

Click on the link below to view more info/images and see current bid price https://www.bidspotter.co.uk/en-gb/auction-catalogues/food-machinery-2000/catalogue-id-fo10086/lot-b6122853-b549-46ea-9f8f-adb200eb3dff