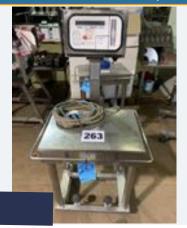

#### MOBILE TOTE BIN HOIST.

#### Lot 1

1 x Mobile tote bin hoist swl 300kg. Various tipping heights. Dims approx.  $1.5m \times 1.3m \times 2.9m$  high. Lift out: £50.

Click on the link below to view more info/images and see current bid price https://www.bidspotter.co.uk/en-gb/auction-catalogues/food-machinery-2000/catalogue-id-fo10086/lot-6e6adfe2-a046-4cc0-90d6-adb200eb3dfb