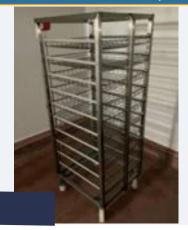

#### MOBILE TOTE BIN HOIST.

#### Lot 1

1 x Mobile tote bin hoist swl 300kg. Various tipping heights. Dims approx.  $1.5m \times 1.3m \times 2.9m$  high. Lift out: £50.

Click on the link below to view more info/images and see current bid price https://www.bidspotter.co.uk/en-gb/auction-catalogues/food-machinery-2000/catalogue-id-fo10086/lot-6e6adfe2-a046-4cc0-90d6-adb200eb3dfb