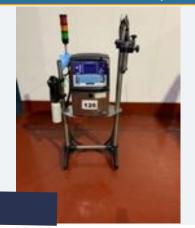

#### VIDEOJET 1710 PRINTER.

#### Lot 126

1 x Videojet 1710 printer on stand. 0.8m x 0.6m x 1.6m high. Lift out: £10.

Click on the link below to view more info/images and see current bid price https://www.bidspotter.co.uk/en-gb/auction-catalogues/food-machinery-2000/catalogue-id-fo10086/lot-ee0598f7-bd6d-4dab-8a33-adb200eb3dff