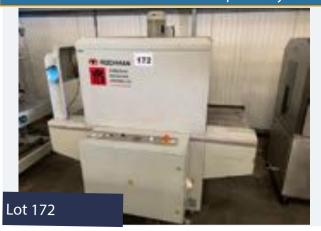

# ROCHMAN SHRINK TUNNEL.

#### Lot 172

1 x Rochman TR65/100 shrink tunnel</span>. Lift out: £20.

Click on the link below to view more info/images and see current bid price https://www.bidspotter.co.uk/en-gb/auction-catalogues/food-machinery-2000/catalogue-id-fo10086/lot-a6043f11-c313-ad38-bh11-adb200eb3dff