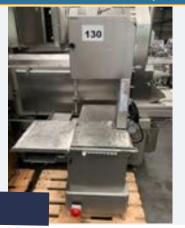

#### **BUTCHER BOY BANDSAW.**

#### Lot 130

1 x Butcher Boy Bandsaw 1435. 0.9m x 0.9m x 1.9m high. Lift out: £20.

Click on the link below to view more info/images and see current bid price https://www.bidspotter.co.uk/en-gb/auction-catalogues/food-machinery-2000/catalogue-id-fo10086/lot-64cd374e-210b-4a89-acb8-adb200eb3dff