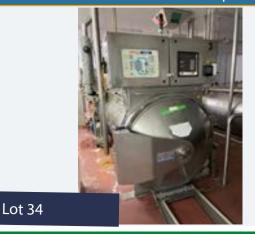

#### STERIFLOW RETORT.

#### Lot 34

1 x Steriflow 1352EL retort double door. Year 2005 - serial S3129. Including 5 x mobile trolleys.  $5.5m \times 1.7m \times 2.2m$  high. Lift out: £400.

Click on the link below to view more info/images and see current bid price https://www.bidspotter.co.uk/en-gb/auction-catalogues/food-machinery-2000/catalogue-id-fo10086/lot-b492032c-77d9-4125-bbdc-adb200eb3dfb