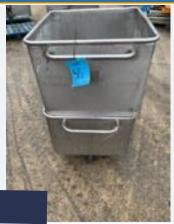

#### MOBILE TOTE BIN HOIST.

#### Lot 1

1 x Mobile tote bin hoist swl 300kg. Various tipping heights. Dims approx.  $1.5m \times 1.3m \times 2.9m$  high. Lift out: £50.

Click on the link below to view more info/images and see current bid price https://www.bidspotter.co.uk/en-gb/auction-catalogues/food-machinery-2000/catalogue-id-fo10086/lot-6e6adfe2-a046-4cc0-90d6-adb200eb3dfb