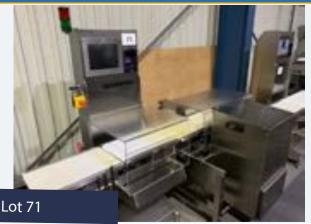

#### **BIZERBA CWE.**

#### Lot 71

 $1 \times Bizerba$  CWE 2012 with push arm reject with lockable bin. Belt width 30cm.  $2.2m \times 1.4m \times 1.8m$  high. Lift out: £30.

Click on the link below to view more info/images and see current bid price https://www.bidspotter.co.uk/en-gb/auction-catalogues/food-machinery-2000/catalogue-id-fo10086/lot-ffdb052b-ef56-4c94-a88b-adb200eb3dfb