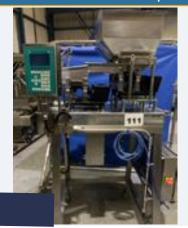

#### EASY WEIGH MIDI COUNTER.

#### Lot 111

1 x Easyweigh midi counter, mobile, 2008. 1.4m x 1.1m x 2m high. Lift out: £30.

Click on the link below to view more info/images and see current bid price https://www.bidspotter.co.uk/en-gb/auction-catalogues/food-machinery-2000/catalogue-id-fo10086/lot-f7da5ee8-ed29-4088-832d-adb200eb3dff