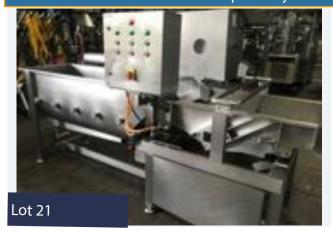

#### FMT FLUME WASHER.

#### Lot 21

1 x FMT Flume washer. Washing area 1.7m x 0.6m. 3.1m x 1.3m x 1.7m high. Lift out: £40.

Click on the link below to view more info/images and see current bid price https://www.bidspotter.co.uk/en-gb/auction-catalogues/food-machinery-2000/catalogue-id-fo10086/lot-766e5d7a-bb6a-4c56-b8d3-adb200eb3dfb