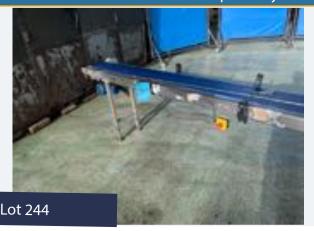

#### PU BELT CONVEYOR.

#### Lot 3

1 x PU belt conveyor - belt width 0.3m. 2.4m long x 0.92m high. Lift out £30.

Click on the link below to view more info/images and see current bid price https://www.bidspotter.co.uk/en-gb/auction-catalogues/food-machinery-2000/catalogue-id-fo10086/lot-e5191143-a0ff-402c-9ba6-adb200eb3dfb