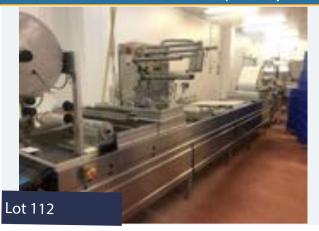

#### MULTIVAC R240 THERMOFORMER.

#### Lot 112

 $1 \times Multivac R240$  thermoformer. 2005.  $6.4m \times 1.2m \times 2m$  high. Tray size approx  $180mm \times 155mm$ ,  $3 \times 2$ . Lift out: £250.

Click on the link below to view more info/images and see current bid price https://www.bidspotter.co.uk/en-gb/auction-catalogues/food-machinery-2000/catalogue-id-fo10086/lot-bc615bf5-e594-47ad-a522-adb200eb3dff