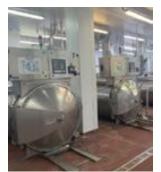

#### STERIFLOW RETORT.

#### Lot 34

1 x Steriflow 1352EL retort double door. Year 2005 - serial S3129. Including 5 x mobile trolleys.  $5.5m \times 1.7m \times 2.2m$  high. Lift out: £400.

Click on the link below to view more info/images and see current bid price https://www.bidspotter.co.uk/en-gb/auction-catalogues/food-machinery-2000/catalogue-id-fo10086/lot-b492032c-77d9-4125-bbdc-adb200eb3dfb