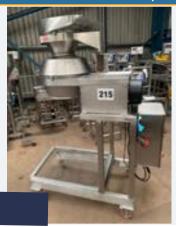

#### MONDOMIX MIXER.

#### Lot 72

1 x Mondomix VL 2013. 2.2m x 1.1m x 1.7m high. Lift out: £50.

Click on the link below to view more info/images and see current bid price https://www.bidspotter.co.uk/en-gb/auction-catalogues/food-machinery-2000/catalogue-id-fo10086/lot-33a12971-ec7b-41a9-9ae7-adb200eb3dfb