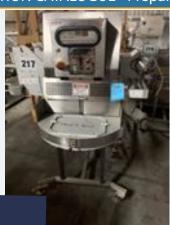

#### ISHIDA DACS CHECKWEIGHER.

#### Lot 69

1 x Ishida DACS checkweigher with push arm reject. Model GS015 - 2016. Weigh range up to 1500g. Belt width 0.32m.  $1.9 \,\mathrm{m}\,\mathrm{x}\,0.90 \,\mathrm{m}\,\mathrm{x}\,2 \,\mathrm{m}$  high. Lift out: £30. This item will be offered individually and as part of a combination with lot 68. See lot 476. Combination Lots: The success of an individual bid cannot be determined until the outcome of the combination bid.