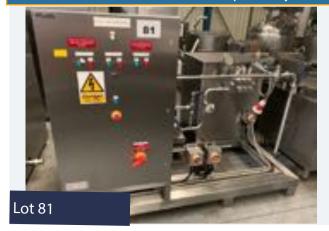

#### PILOT PLANT HOMOGENISER.

#### Lot 81

1 x Pilot plant homogenizer. 2.2m x 1.5m x 1.7m high. Lift out: £50.

Click on the link below to view more info/images and see current bid price https://www.bidspotter.co.uk/en-gb/auction-catalogues/food-machinery-2000/catalogue-id-fo10086/lot-61b63855-b53f-43b6-bebc-adb200eb3dfb