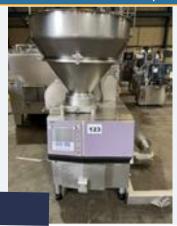

#### HANDTMANN VF300B VACUUM FILLER.

#### Lot 123

1 x Handtmann VF300B vacuum filler. 1.5m x 1.3m x 2.2m high. Lift out: £50.

Click on the link below to view more info/images and see current bid price https://www.bidspotter.co.uk/en-gb/auction-catalogues/food-machinery-2000/catalogue-id-fo10086/lot-25bf634a-3a5c-47bc-8f33-adb200eb3dff