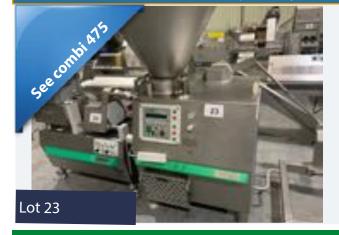

# VEMAG HP10C VACUUM FILLER.

#### Lot 23

 $1 \times Vemag HP10C$  vacuum filler with loader.  $2m \times 1.8m \times 2m$  high. Lift out: £40. This item will be offered individually and as part of a combination with lot 24. See lot 475. Combination Lots: The success of an individual bid cannot be determined until the outcome of the combination bid.