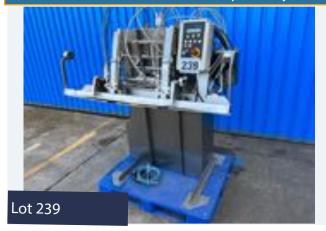

#### KONIG ROL PLANT.

#### Lot 7

1 x Konig 4 lane roll plant. Was previously working on baps/rolls/buns. weight range 50-140g. FULLY OPERATIONAL. Lift out: £200 (Located West Midlands).

Click on the link below to view more info/images and see current bid price https://www.bidspotter.co.uk/en-gb/auction-catalogues/food-machinery-2000/catalogue-id-fo10086/lot-2c2af931-50b6-4ced-b318-adc900e65fc0