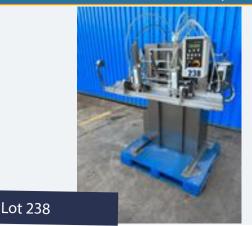

#### ISHIDA 16 HEAD MULTIHEAD WEIGHER.

#### Lot 6

1 x Ishida 16 head multihead weigher CCW-RZ-216B. 1.6m x 1.6m x 1.65m high. Lift out: £30.

Click on the link below to view more info/images and see current bid price https://www.bidspotter.co.uk/en-gb/auction-catalogues/food-machinery-2000/catalogue-id-fo10086/lot-e6a256ef-4457-4b8c-a277-adb200eb3dfb