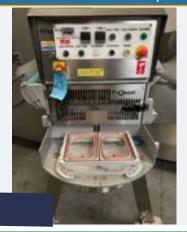

#### MULTIVAC T250 TRAY SEALER.

#### Lot 61

1 x Multivac T250 tray sealer  $1.3m \times 0.8m \times 1.65m$  high. 2018. Sealing small double packs measuring 32mm x 32mm and 20mm x 32mm, 4 rows of 7. Lift out: £30.

Click on the link below to view more info/images and see current bid price https://www.bidspotter.co.uk/en-gb/auction-catalogues/food-machinery-2000/catalogue-id-fo10086/lot-20243a16-b997-49c5-8243-adb200eb3dfb