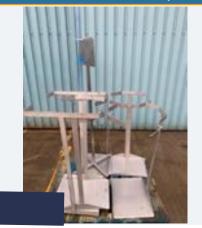

#### MOBILE TOTE BIN HOIST.

#### Lot 1

1 x Mobile tote bin hoist swl 300kg. Various tipping heights. Dims approx.  $1.5m \times 1.3m \times 2.9m$  high. Lift out: £50.

Click on the link below to view more info/images and see current bid price https://www.bidspotter.co.uk/en-gb/auction-catalogues/food-machinery-2000/catalogue-id-fo10086/lot-6e6adfe2-a046-4cc0-90d6-adb200eb3dfb