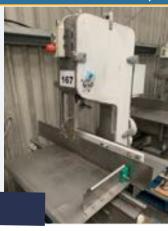

# NPE BANDSAW.

#### Lot 167

1 x NPE Bandsaw. Lift out: £20.

<u>Click on the link below to view more info/images and see current bid price</u> https://www.bidspotter.co.uk/en-gb/auction-catalogues/food-machinery-2000/catalogue-id-fo10086/lot-d78c4e5d-ca2a-4b1b-8835-adb200eb3dff