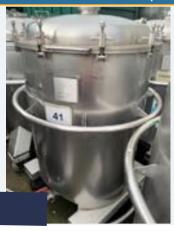

#### STERIFLOW RETORT.

#### Lot 34

1 x Steriflow 1352EL retort double door. Year 2005 - serial S3129. Including 5 x mobile trolleys.  $5.5m \times 1.7m \times 2.2m$  high. Lift out: £400.

Click on the link below to view more info/images and see current bid price https://www.bidspotter.co.uk/en-gb/auction-catalogues/food-machinery-2000/catalogue-id-fo10086/lot-b492032c-77d9-4125-bbdc-adb200eb3dfb