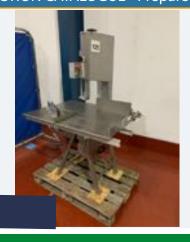

#### **AEW 350 BANDSAW.**

#### Lot 125

1 x AEW 350 bandsaw. 1.2m x 0.85m x 1.6m high. Lift out: £20.

Click on the link below to view more info/images and see current bid price https://www.bidspotter.co.uk/en-gb/auction-catalogues/food-machinery-2000/catalogue-id-fo10086/lot-8f5bd0e5-5b45-4c24-b85e-adb200eb3dff