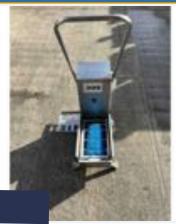

#### BRAND NEW SCALES. CAPACITY 30 KG.

#### Lot 90

1 x New scale weighs up to 30kg. Lift out: £5.

Click on the link below to view more info/images and see current bid price https://www.bidspotter.co.uk/en-gb/auction-catalogues/food-machinery-2000/catalogue-id-fo10086/lot-114dfbb8-7a84-4804-9850-adb200eb3dff