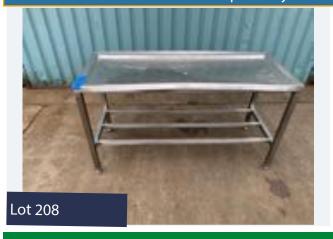

#### S/S TABLE.

#### Lot 12

1~x Stainless steel table with shelf 1.5m~x~0.60m~x~0.90m high. Lift out: £20.

Click on the link below to view more info/images and see current bid price https://www.bidspotter.co.uk/en-gb/auction-catalogues/food-machinery-2000/catalogue-id-fo10086/lot-fbf54e56-3bcf-4121-9085-adb200eb3dfb