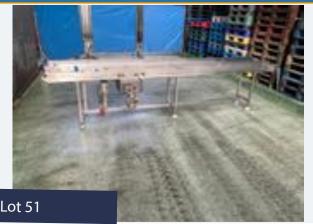

#### BLUE BELTED CONVEYOR.

#### Lot 51

1 x Blue belted conveyor 26cm wide with stainless steel sides 8cm high - 3.8m x 0.70m x 0.90m high. Lift out: £40.

Click on the link below to view more info/images and see current bid price https://www.bidspotter.co.uk/en-gb/auction-catalogues/food-machinery-2000/catalogue-id-fo10086/lot-fddef6c8-212848c1-982f-adb200eb3dfb