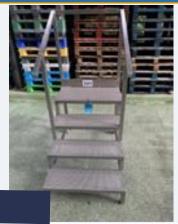

#### MOBILE TOTE BIN HOIST.

#### Lot 1

1 x Mobile tote bin hoist swl 300kg. Various tipping heights. Dims approx.  $1.5m \times 1.3m \times 2.9m$  high. Lift out: £50.

Click on the link below to view more info/images and see current bid price https://www.bidspotter.co.uk/en-gb/auction-catalogues/food-machinery-2000/catalogue-id-fo10086/lot-6e6adfe2-a046-4cc0-90d6-adb200eb3dfb