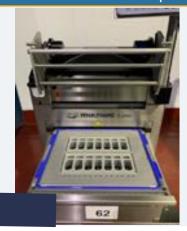

#### MULTIVAC T250 TRAY SEALER.

#### Lot 62

1 x Multivac T250 tray sealer  $1.3m \times 0.8m \times 1.65m$  high. 2018. Sealing small double packs measuring  $68mm \times 32mm$  and  $22mm \times 32mm$ , 2 rows of 7. Lift out: £30.

Click on the link below to view more info/images and see current bid price https://www.bidspotter.co.uk/en-gb/auction-catalogues/food-machinery-2000/catalogue-id-fo10086/lot-0a18cc72-4ea8-497e-b92b-adb200eb3dfb