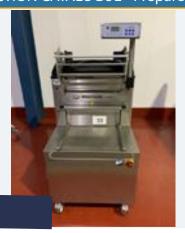

#### SANDIACRE TG250 VERTICAL FORM FILL BAGGER.

#### Lot 17

1 x Sandiacre TG250-RC vertical form, fill bagger. Touch pad issue. Sealing jaws 250mm wide, film width 500mm. 2.6m x 0.9m x 1.9m high. Lift out: £40.

Click on the link below to view more info/images and see current bid price https://www.bidspotter.co.uk/en-gb/auction-catalogues/food-machinery-2000/catalogue-id-fo10086/lot-90a5031f-05e2-4883-b81b-adb200eb3dfb