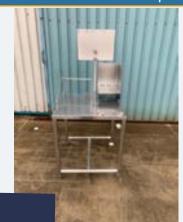

#### S/S TABLE.

#### Lot 13

1 x Stainless steel table with lower shelf 1.6m x 0.60m x 0.92m high. Lift out: £20.

Click on the link below to view more info/images and see current bid price https://www.bidspotter.co.uk/en-gb/auction-catalogues/food-machinery-2000/catalogue-id-fo10086/lot-ba92b522-5fda-4e79-9cc6-adb200eb3dfb