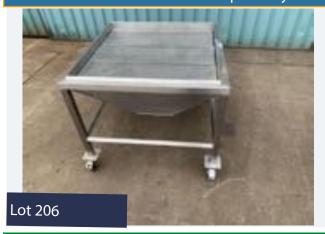

#### 2-STEP STAND.

#### Lot 100

1 x 2 step stand 0.63m x 0.40m high and low stand 0.77m x 0.40m x 0.12m high. £10.

<u>Click on the link below to view more info/images and see current bid price</u> https://www.bidspotter.co.uk/en-gb/auction-catalogues/food-machinery-2000/catalogue-id-fo10086/lot-fdf0f549-69d8-4c16-aa63-adb200eb3dff