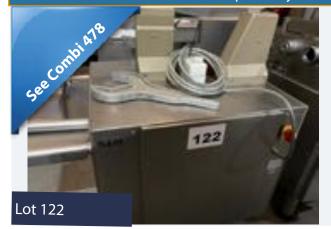

#### HANDTMANN AL115/21 LINKER.

#### Lot 122

1 x Handtmann AL 115/21 linker.  $1.3 \,\mathrm{m} \times 0.8 \,\mathrm{m} \times 1.2 \,\mathrm{m}$  high. Lift out: £30. This item will be offered individually and as part of a combination with lot 121. See lot 478. Combination Lots: The success of an individual bid cannot be determined until the outcome of the combination bid.

Click on the link below to view more info/images and see current bid price https://www.bidspotter.co.uk/en-gb/auction-catalogues/food-machinery-2000/catalogue-id-fo10086/lot-0d08c314-9d4d-4273-b08f-adb200eb3dff