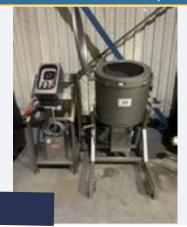

#### PILOT PLANT HOMOGENISER.

#### Lot 81

1 x Pilot plant homogenizer. 2.2m x 1.5m x 1.7m high. Lift out: £50.

Click on the link below to view more info/images and see current bid price https://www.bidspotter.co.uk/en-gb/auction-catalogues/food-machinery-2000/catalogue-id-fo10086/lot-61b63855-b53f-43b6-bebc-adb200eb3dfb