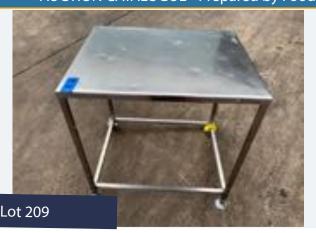

#### MOBILE TABLE WITH LIP.

#### Lot 84

1 x Mobile table with raised lip. 0.7m x 0.6m x 0.6m high. Lift out: £10.

Click on the link below to view more info/images and see current bid price https://www.bidspotter.co.uk/en-gb/auction-catalogues/food-machinery-2000/catalogue-id-fo10086/lot-6b7aae21-5118-441b-a445-adb200eb3dff