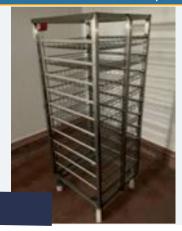

#### SYSPAL TYPE S/S TOTE BIN RACKING.

#### Lot 113a

1 x Syspal type stainless steel tote bin racking - fits 12 x tote bins.  $3.8m \times 0.8m \times 2m$  high. Lift out £30.

Click on the link below to view more info/images and see current bid price https://www.bidspotter.co.uk/en-gb/auction-catalogues/food-machinery-2000/catalogue-id-fo10086/lot-a0f969b0-111b-4229-b7db-adb200eb3dff