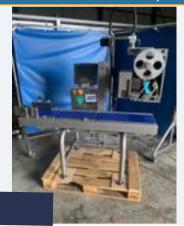

#### KONIG ROL PLANT.

#### Lot 7

1 x Konig 4 lane roll plant. Was previously working on baps/rolls/buns. weight range 50-140g. FULLY OPERATIONAL. Lift out: £200 (Located West Midlands).

Click on the link below to view more info/images and see current bid price https://www.bidspotter.co.uk/en-gb/auction-catalogues/food-machinery-2000/catalogue-id-fo10086/lot-2c2af931-50b6-4ced-b318-adc900e65fc0