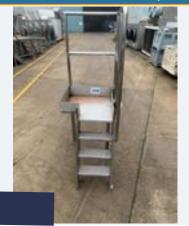

#### MOBILE TOTE BIN HOIST.

#### Lot 2

1 x Itec mobile tote bin hoist tipping height 1.55m.  $1.25m \times 1.1m \times 2.3m$  high. Lift out: £30.

Click on the link below to view more info/images and see current bid price https://www.bidspotter.co.uk/en-gb/auction-catalogues/food-machinery-2000/catalogue-id-fo10086/lot-47ae6e53-4eba-45b3-8b88-adb200eb3dfb