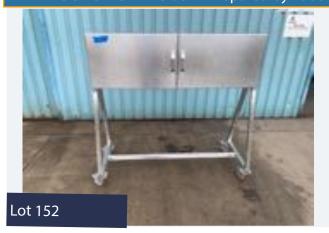

# S/S MOBILE LOCKABLE CUPBOARD.

#### Lot 152

1 x Stainless steel mobile lockable cupboard with 30 x cubbyholes 1.5m x  $0.22m \times 1.5m$  high. Lift out: £10.

Click on the link below to view more info/images and see current bid price https://www.bidspotter.co.uk/en-gb/auction-catalogues/food-machinery-2000/catalogue-id-fo10086/lot-ba237a4e-509e-478b-9478-adb200eb3dff