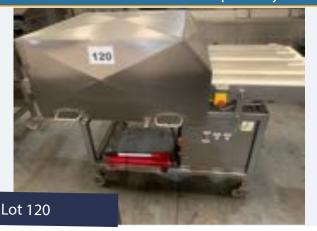

#### EQUIMEX 3-LANE HORIZONTAL SLICER.

#### Lot 120

1 x Equimex 3 x lane horizontal slicer. 14cm wide each belt.  $2m \times 1.1m \times 1.4m$  high. Lift out: £40.

Click on the link below to view more info/images and see current bid price https://www.bidspotter.co.uk/en-gb/auction-catalogues/food-machinery-2000/catalogue-id-fo10086/lot-cfd367bb-1d8n-40n7-bb0d-adb200eb3dff