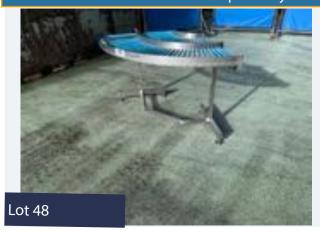

#### 90 DEGREE TWIN ROLLER BEND

#### Lot 48

 $1 \times 90$  degree twin roller bend - each roller 43cm wide - 0.90m x 1.6m long - seven rollers missing. Lift out: £30.

Click on the link below to view more info/images and see current bid price https://www.bidspotter.co.uk/en-gb/auction-catalogues/food-machinery-2000/catalogue-id-fo10086/lot-b8277f74-f506-47e2-b890-adb200eb3dfb