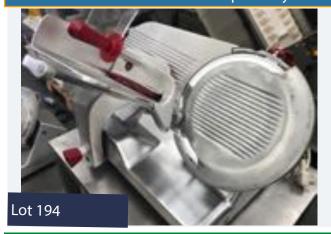

#### BIZERBA AUTOMATIC SLICER.

#### Lot 14

1 x Bizerba fully automatic slicer. 2.5m x 0.85m x 1.6m high. Lift out: £40.

Click on the link below to view more info/images and see current bid price https://www.bidspotter.co.uk/en-gb/auction-catalogues/food-machinery-2000/catalogue-id-fo10086/lot-a82614b1-b59c-4bd4-ba9f-adb200eb3dfb