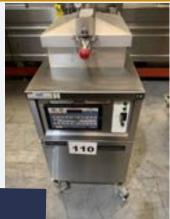

#### HENRY PENNY FASTRON PRESSURE FRYER.

#### Lot 110

1 x Henny Penny Fastron PFE 500 pressure fryer 1.1m x 0.5m x 1.2m high. Lift out: £20.

Click on the link below to view more info/images and see current bid price 2886-484b-9560-adb200eb3dff