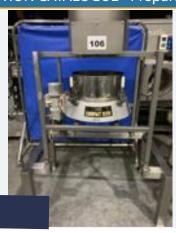

#### SILVERSON SIEVE.

#### Lot 106

1 x Silverson sieve on stand. 1.1m x 1.35m x 2.2m high. Lift out: £30.

Click on the link below to view more info/images and see current bid price https://www.bidspotter.co.uk/en-gb/auction-catalogues/food-machinery-2000/catalogue-id-fo10086/lot-3b63f981-