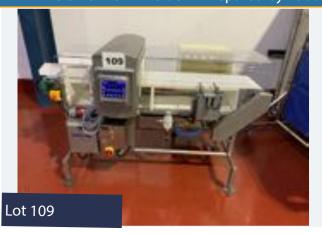

#### SAFELINE METAL DETECTOR.

#### Lot 109

1 x Safeline metal detector air blow reject into lockable bin, belt 0.34m wide. Aperture 0.4m x 0.18m high. 1.85m x 1.3m x 1.2m high. Lift out: £30.

Click on the link below to view more info/images and see current bid price