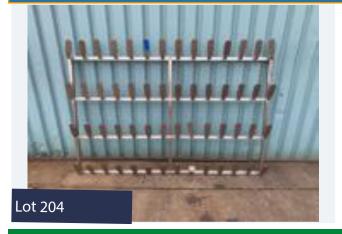

### S/S HANGING RACK WITH HOOKS.

#### Lot 150

1 x Stainless steel hanging rack with approx 23 hooks  $2m \times 1.7m$  high. Lift out: £10.

Click on the link below to view more info/images and see current bid price https://www.bidspotter.co.uk/en-gb/auction-catalogues/food-machinery-2000/catalogue-id-fo10086/lot-9b9/3148-afe2-49fd-a68e-adb200eb3dff