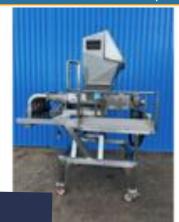

#### PU BELT CONVEYOR.

#### Lot 3

1 x PU belt conveyor - belt width 0.3m. 2.4m long x 0.92m high. Lift out £30.

Click on the link below to view more info/images and see current bid price https://www.bidspotter.co.uk/en-gb/auction-catalogues/food-machinery-2000/catalogue-id-fo10086/lot-e5191143-a0ff-402c-9ba6-adb200eb3dfb