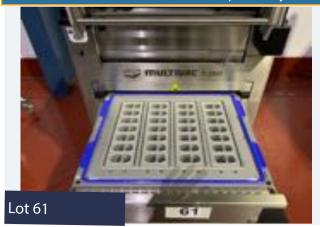

#### MULTIVAC T250 TRAY SEALER.

#### Lot 61

1 x Multivac T250 tray sealer  $1.3m \times 0.8m \times 1.65m$  high. 2018. Sealing small double packs measuring 32mm x 32mm and 20mm x 32mm, 4 rows of 7. Lift out: £30.

Click on the link below to view more info/images and see current bid price https://www.bidspotter.co.uk/en-gb/auction-catalogues/food-machinery-2000/catalogue-id-fo10086/lot-20243a16-b997-49c5-8243-adb200eb3dfb