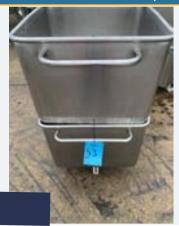

#### 2 X 200 LITRE TOTE BINS.

#### Lot 53

2 x 200 litre tote bins. Lift out: £20.

Click on the link below to view more info/images and see current bid price https://www.bidspotter.co.uk/en-gb/auction-catalogues/food-machinery-2000/catalogue-id-fo10086/lot-813d591a-3a53-4fc1-955d-adb200eb3dfb