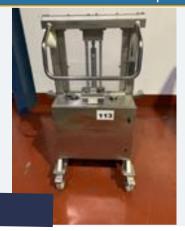

#### SYSPAL MOBILE TOTE BIN LIFTER.

#### Lot 113

1 x Syspal mobile tote bin lifter model BS100.  $1.1 \text{m} \times 1 \text{m} \times 1.6 \text{m}$  high. Lift out: £30.

Click on the link below to view more info/images and see current bid price https://www.bidspotter.co.uk/en-gb/auction-catalogues/food-machinery-2000/catalogue-id-fo10086/lot-ad8d9977-a1cf-492c-8b29-adb200eb3dff