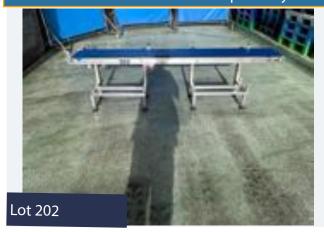

#### PU BELT CONVEYOR.

#### Lot 3

1 x PU belt conveyor - belt width 0.3m. 2.4m long x 0.92m high. Lift out £30.

Click on the link below to view more info/images and see current bid price https://www.bidspotter.co.uk/en-gb/auction-catalogues/food-machinery-2000/catalogue-id-fo10086/lot-e5191143-a0ff-402c-9ba6-adb200eb3dfb