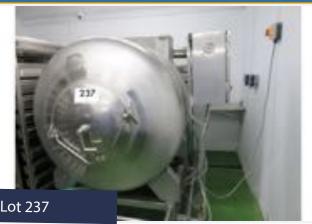

w to view more info/images and see current bid price https://www.bidspotter.co.uk/en-gb/auction-catalogues/food-machinery-2000/catalogue-id-fo10086/lot-914c567a-35f7-4687-89b8-adb200eb3e04

# AUCTION CATALOGUE - Prepared by Food Machinery 2000 Limited - Tel + 44 UK (0)1373 831 373



### DC NORRIS COOKING VESSEL.

#### Lot 236

 $1 \times DC$  Norris jacketed tilting cooking vessel , 90 cm diameter,  $1.7 \text{m} \times 1.2 \times 1.4 \text{m}$  high. Lift out £40. (Located South London)

Click on the link below to view more info/images and see current bid price https://www.bidspotter.co.uk/en-gb/auction-catalogues/food-machinery-2000/catalogue-id-fo10086/lot-4bdda671-3048-4750-9364-adc800be146b

# AUCTION CATALOGUE - Prepared by Food Machinery 2000 Limited - Tel + 44 UK (0)1373 831 373



### DORIT 500 LITRE VACUUM TUMBLER.

#### Lot 237

1 x Dorit 500 litre vacuum tumbler. Model W-3-50. Overall dimensions approx. 1.6 m long x 1.5 m wide x 2 m. Lift out £80. (Located South London)

Click on the link below to view more info/images and see current bid price https://www.bidspotter.co.uk/en-gb/auction-catalogues/food-machinery-2000/catalogue-id-fo10086/lot-a20bcd1d-7413-4cd9-a0da-adc800beee19



## CORVAC GAS FLUSHING MACHINE.

#### Lot 238

1 x Corrvac bulk gas flushing machine sealing bar length 1390mm. 1.5m x  $1.1m \times 1.8m$  high. Lift out: £20.

Click on the link below to view more info/images and see current bid price https://www.bidspotter.co.uk/en-gb/auction-catalogues/food-machinery-2000/catalogue-id-fo10086/lot-111b1be1-3564-44c8-b60c-adb200eb3e04

# AUCTION CAT