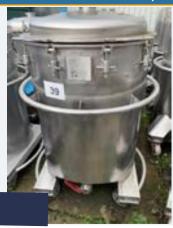

#### S/S TABLE.

#### Lot 13

1 x Stainless steel table with lower shelf 1.6m x 0.60m x 0.92m high. Lift out: £20.

Click on the link below to view more info/images and see current bid price https://www.bidspotter.co.uk/en-gb/auction-catalogues/food-machinery-2000/catalogue-id-fo10086/lot-ba92b522-5fda-4e79-9cc6-adb200eb3dfb