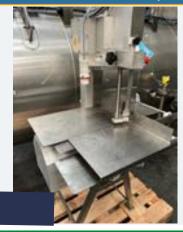

#### **AEW 350 BANDSAW.**

#### Lot 125

1 x AEW 350 bandsaw. 1.2m x 0.85m x 1.6m high. Lift out: £20.

Click on the link below to view more info/images and see current bid price https://www.bidspotter.co.uk/en-gb/auction-catalogues/food-machinery-2000/catalogue-id-fo10086/lot-8f5bd0e5-5b45-4c24-b85e-adb200eb3dff