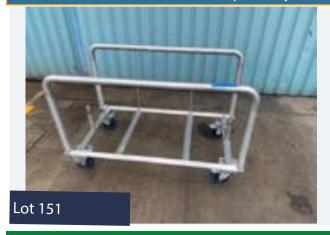

### S/S MOBILE TROLLEY.

#### Lot 151

1 x Stainless steel mobile trolley 1.4m x 0.70m x0.90m high. Lift out: £10.

Click on the link below to view more info/images and see current bid price https://www.bidspotter.co.uk/en-gb/auction-catalogues/food-machinery-2000/catalogue-id-fo10086/lot-469863cd-b0c5-497e-bbaa-adb200eb3dff