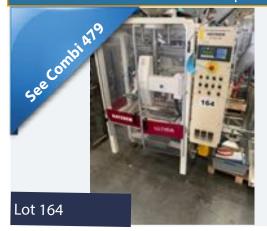

# HYSSEN ULTIMA 40E VFFS.

#### Lot 164

1 x Hyssen Ultima 40E vffs. Lift out: £40. This item will be offered individually and as part of a combination with lot 165. See lot 479. Combination Lots: The success of an individual bid cannot be determined until the outcome of the combination bid.