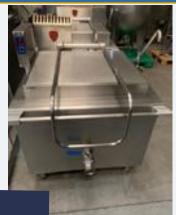

#### CHARVET COOKING VESSEL.

#### Lot 75

1 x Charvet cooking vessel - gas heated. 1.2m x 1.1m x 1.3m high. Lift out: £30.

Click on the link below to view more info/images and see current bid price https://www.bidspotter.co.uk/en-gb/auction-catalogues/food-machinery-2000/catalogue-id-fo10086/lot-3273f564-3b24-4c2d-8122-adb200eb3dfb