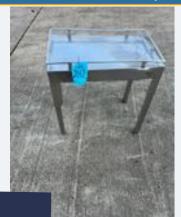

#### S/S TABLE.

#### Lot 12

1~x Stainless steel table with shelf 1.5m~x~0.60m~x~0.90m high. Lift out: £20.

Click on the link below to view more info/images and see current bid price https://www.bidspotter.co.uk/en-gb/auction-catalogues/food-machinery-2000/catalogue-id-fo10086/lot-fbf54e56-3bcf-4121-9085-adb200eb3dfb