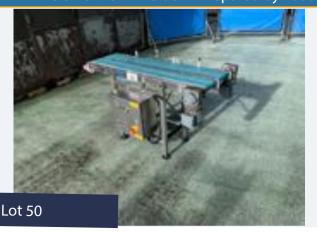

# TWIN BELTED CONVEYOR.

#### Lot 50

1 x Twin blue belted conveyor 20 cm wide each - Freemantle -  $1.5 \,\mathrm{m}\,\mathrm{x}\,0.75 \,\mathrm{m}\,\mathrm{x}$  0.90m high. Lift out: £30.

Click on the link below to view more info/images and see current bid price https://www.bidspotter.co.uk/en-gb/auction-catalogues/food-machinery-2000/catalogue-id-fo10086/lot-e1c9513f-8786-43c4-988h-adb200eb3dfb