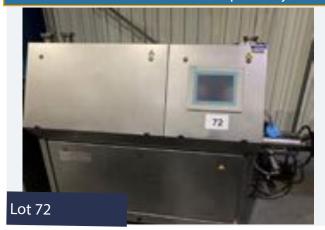

#### MONDOMIX MIXER.

#### Lot 72

1 x Mondomix VL 2013. 2.2m x 1.1m x 1.7m high. Lift out: £50.

Click on the link below to view more info/images and see current bid price https://www.bidspotter.co.uk/en-gb/auction-catalogues/food-machinery-2000/catalogue-id-fo10086/lot-33a12971-ec7b-41a9-9ae7-adb200eb3dfb