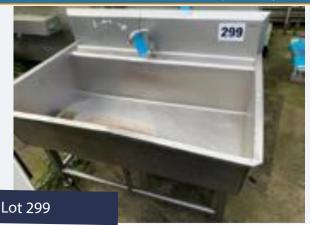

#### UTENSIL SINK.

#### Lot 28

1 x Utensil sink. 1.33m x 0.9m x 1.1m high. Lift out: £15.

Click on the link below to view more info/images and see current bid price https://www.bidspotter.co.uk/en-gb/auction-catalogues/food-machinery-2000/catalogue-id-fo10086/lot-b3c744ff-b60f-4b10-bf15-adb200eb3dfb