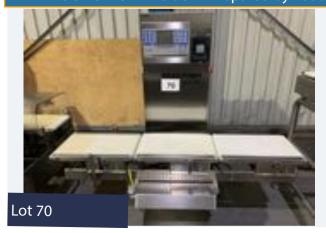

#### BIZERBA CWE CHECKWEIGHER.

#### Lot 70

1 x Bizerba CWE Checkweigher 2009. Belt width 0.3m.  $1.7 \,\mathrm{m}$  x  $1 \,\mathrm{m}$  x  $1.8 \,\mathrm{m}$  high. Lift out: £20.

Click on the link below to view more info/images and see current bid price https://www.bidspotter.co.uk/en-gb/auction-catalogues/food-machinery-2000/catalogue-id-fo10086/lot-9673b9f5-011d-4875-\$511-andp300p83dfh