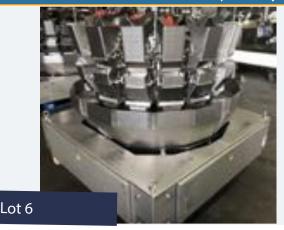

#### ISHIDA 16 HEAD MULTIHEAD WEIGHER.

#### Lot 6

1 x Ishida 16 head multihead weigher CCW-RZ-216B. 1.6m x 1.6m x 1.65m high. Lift out: £30.

Click on the link below to view more info/images and see current bid price https://www.bidspotter.co.uk/en-gb/auction-catalogues/food-machinery-2000/catalogue-id-fo10086/lot-e6a256ef-4457-4b8c-a277-adb200eb3dfb