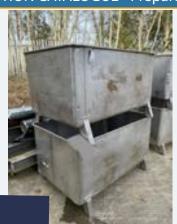

#### 2 X 200 LITRE TOTE BINS.

#### Lot 54

2 x 200 litre tote bins. Lift out: £20.

Click on the link below to view more info/images and see current bid price https://www.bidspotter.co.uk/en-gb/auction-catalogues/food-machinery-2000/catalogue-id-fo10086/lot-dc3da9dbe3aa-4d33-bfec-adb200eb3dfb