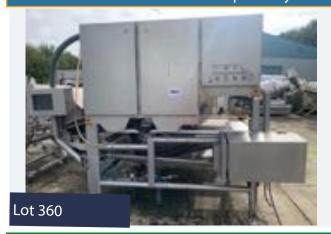

#### MOBILE TOTE BIN HOIST.

#### Lot 1

1 x Mobile tote bin hoist swl 300kg. Various tipping heights. Dims approx.  $1.5m \times 1.3m \times 2.9m$  high. Lift out: £50.

Click on the link below to view more info/images and see current bid price https://www.bidspotter.co.uk/en-gb/auction-catalogues/food-machinery-2000/catalogue-id-fo10086/lot-6e6adfe2-a046-4cc0-90d6-adb200eb3dfb