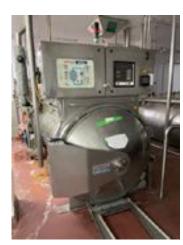

#### STERIFLOW RETORT.

#### Lot 34

1 x Steriflow 1352EL retort double door. Year 2005 - serial S3129. Including 5 x mobile trolleys.  $5.5m \times 1.7m \times 2.2m$  high. Lift out: £400.

Click on the link below to view more info/images and see current bid price https://www.bidspotter.co.uk/en-gb/auction-catalogues/food-machinery-2000/catalogue-id-fo10086/lot-b492032c-77d9-4125-bbdc-adb200eb3dfb