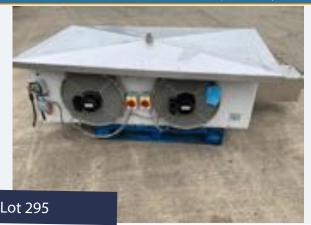

#### MOBILE TOTE BIN HOIST.

#### Lot 1

1 x Mobile tote bin hoist swl 300kg. Various tipping heights. Dims approx.  $1.5m \times 1.3m \times 2.9m$  high. Lift out: £50.

Click on the link below to view more info/images and see current bid price https://www.bidspotter.co.uk/en-gb/auction-catalogues/food-machinery-2000/catalogue-id-fo10086/lot-6e6adfe2-a046-4cc0-90d6-adb200eb3dfb