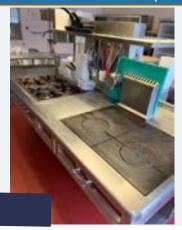

#### MOBILE TOTE BIN HOIST.

#### Lot 1

1 x Mobile tote bin hoist swl 300kg. Various tipping heights. Dims approx.  $1.5m \times 1.3m \times 2.9m$  high. Lift out: £50.

Click on the link below to view more info/images and see current bid price https://www.bidspotter.co.uk/en-gb/auction-catalogues/food-machinery-2000/catalogue-id-fo10086/lot-6e6adfe2-a046-4cc0-90d6-adb200eb3dfb