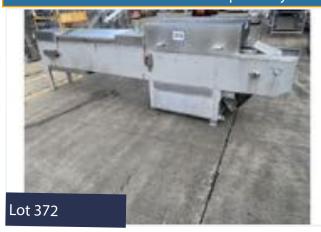

#### PU BELT CONVEYOR.

#### Lot 3

1 x PU belt conveyor - belt width 0.3m. 2.4m long x 0.92m high. Lift out £30.

Click on the link below to view more info/images and see current bid price https://www.bidspotter.co.uk/en-gb/auction-catalogues/food-machinery-2000/catalogue-id-fo10086/lot-e5191143-a0ff-402c-9ba6-adb200eb3dfb