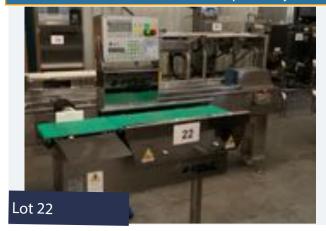

#### NEMESIS HSC350 CHECKWEIGHER.

#### Lot 22

1 x Nemesis HSC350 checkweigher, weight range 100g to 3000g, belt width 210mm. 1m x 0.8m x 1.5m high. Lift out: £30.

Click on the link below to view more info/images and see current bid price https://www.bidspotter.co.uk/en-gb/auction-catalogues/food-machinery-2000/catalogue-id-fo10086/lot-d5fc1c7e-63f8-4473-82a8-adb200eb3dfb