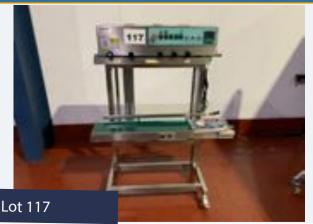

#### **BAG SEALER.**

#### Lot 117

1 x FRM1100B bag sealer. Lift out: £10.

Click on the link below to view more info/images and see current bid price https://www.bidspotter.co.uk/en-gb/auction-catalogues/food-machinery-2000/catalogue-id-fo10086/lot-f48e1bce-d508-4c0a-b796-adb200eb3dff