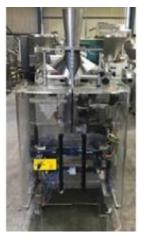

# GAINSBOROUGH VERTICAL BAGGER.

#### Lot 5

1 x Gainsborough vertical bagger ser GV061342. 2.1m x 1.3m x 2m high. Lift out: £40.

Click on the link below to view more info/images and see current bid price https://www.bidspotter.co.uk/en-gb/auction-catalogues/food-machinery-2000/catalogue-id-fo10086/lot-4a7f4c6d-8959-44c9-9262-adb200eb3dfb