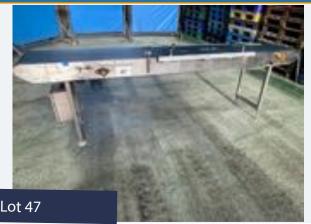

#### BLUE BELT CONVEYOR.

#### Lot 47

1 x Blue belt conveyor 40cm wide - 3m x 0.80m x 0.90m high. Lift out: £30.

Click on the link below to view more info/images and see current bid price https://www.bidspotter.co.uk/en-gb/auction-catalogues/food-machinery-2000/catalogue-id-fo10086/lot-a88acca3-a53f-4ef4-82d8-adb200eb3dfb