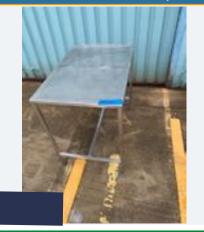

#### S/S TABLE.

#### Lot 12

1~x Stainless steel table with shelf 1.5m~x~0.60m~x~0.90m high. Lift out: £20.

Click on the link below to view more info/images and see current bid price https://www.bidspotter.co.uk/en-gb/auction-catalogues/food-machinery-2000/catalogue-id-fo10086/lot-fbf54e56-3bcf-4121-9085-adb200eb3dfb