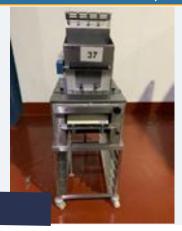

# MONO MULTIMOULDER.

#### Lot 37

1 x Mono Multimoulder FG129. 1m x 0.56m x1.5m high. Lift out: £30.

<u>Click on the link below to view more info/images and see current bid price</u> https://www.bidspotter.co.uk/en-gb/auction-catalogues/food-machinery-2000/catalogue-id-fo10086/lot-2b5defa8-b432-470c-92ca-adb200eb3dfb