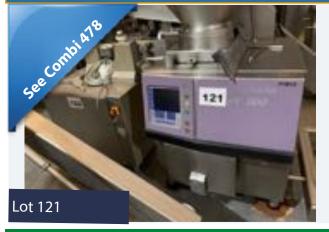

#### HANDTMANN VF200 VACUUM FILLER.

#### Lot 121

1 x Handtmann VF200 vacuum filler with loader.  $1.7m \times 1.3m \times 2m$  high. Lift out: £40. This item will be offered individually and as part of a combination with lot 122. See lot 478. Combination Lots: The success of an individual bid cannot be determined until the outcome of the combination bid.

Click on the link below to view more info/images and see current bid price

https://www.bidspotter.co.uk/en-gb/auction-catalogues/food-machinery-2000/catalogue-id-fo10086/lot-ef4d7f40-6c234100-940c-adb200eb3dff