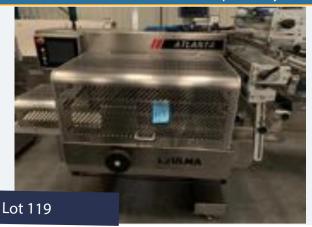

#### ULMA ATLANTIC FLOWRAPPER.

#### Lot 119

1 x Ulma Atlanta Hi-Tech flow wrapper. Sealing jaw 300mm wide. Right to left complete with infeed conveyor 3.2m long.  $5.4m \times 1.2m \times 1.9m$  high. Lift out: £100.

Click on the link below to view more info/images and see current bid price https://www.bidspotter.co.uk/en-gb/auction-catalogues/food-machinery-2000/catalogue-id-fo10086/lot-a5db0d55-1b3b-4a51-8f9f-adb200eb3dff