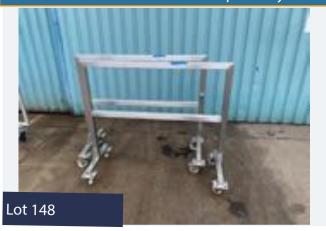

#### 90 DEGREE TWIN ROLLER BEND

#### Lot 48

 $1 \times 90$  degree twin roller bend - each roller 43cm wide - 0.90m x 1.6m long - seven rollers missing. Lift out: £30.

Click on the link below to view more info/images and see current bid price https://www.bidspotter.co.uk/en-gb/auction-catalogues/food-machinery-2000/catalogue-id-fo10086/lot-b8277f74-f506-47e2-b890-adb200eb3dfb