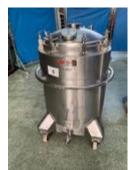

#### MOBILE TOTE BIN HOIST.

#### Lot 1

1 x Mobile tote bin hoist swl 300kg. Various tipping heights. Dims approx.  $1.5m \times 1.3m \times 2.9m$  high. Lift out: £50.

Click on the link below to view more info/images and see current bid price https://www.bidspotter.co.uk/en-gb/auction-catalogues/food-machinery-2000/catalogue-id-fo10086/lot-6e6adfe2-a046-4cc0-90d6-adb200eb3dfb