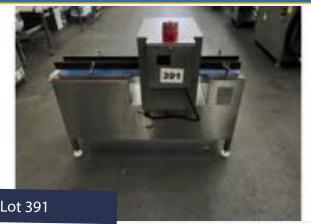

#### SAFELINE METAL DETECTOR.

#### Lot 109

1 x Safeline metal detector air blow reject into lockable bin, belt 0.34m wide. Aperture 0.4m x 0.18m high. 1.85m x 1.3m x 1.2m high. Lift out: £30.

Click on the link below to view more info/images and see current bid price