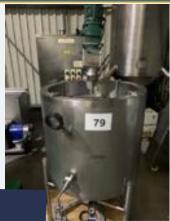

#### JACKETED TANK.

#### Lot 79

1 x Jacketed tank with lightnin mixer. Tank 0.7m diameter x 0.6m high. 0.7m x 0.6m x 2m high. With bottom outlet. Lift out: £30.

Click on the link below to view more info/images and see current bid price https://www.bidspotter.co.uk/en-gb/auction-catalogues/food-machinery-2000/catalogue-id-fo10086/lot-b2aed5a9-98ce-46a1-9d88-adb200eb3dfb