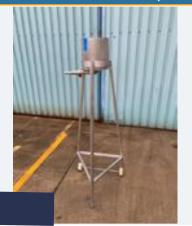

#### MOBILE TOTE BIN HOIST.

#### Lot 1

1 x Mobile tote bin hoist swl 300kg. Various tipping heights. Dims approx.  $1.5m \times 1.3m \times 2.9m$  high. Lift out: £50.

Click on the link below to view more info/images and see current bid price https://www.bidspotter.co.uk/en-gb/auction-catalogues/food-machinery-2000/catalogue-id-fo10086/lot-6e6adfe2-a046-4cc0-90d6-adb200eb3dfb