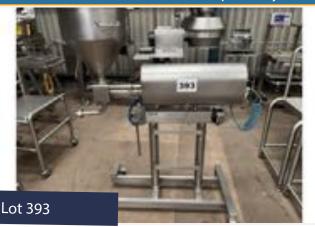

#### KONIG ROL PLANT.

#### Lot 7

1 x Konig 4 lane roll plant. Was previously working on baps/rolls/buns. weight range 50-140g. FULLY OPERATIONAL. Lift out: £200 (Located West Midlands).

Click on the link below to view more info/images and see current bid price https://www.bidspotter.co.uk/en-gb/auction-catalogues/food-machinery-2000/catalogue-id-fo10086/lot-2c2af931-50b6-4ced-b318-adc900e65fc0