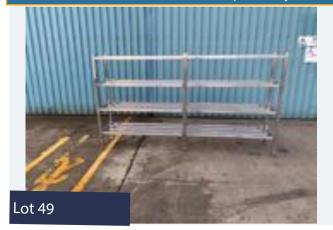

#### STAINLESS STEEL 4 SHELF RACK.

#### Lot 49

1 x Stainless steel 4 shelf rack 2.75m x 0.50m x 1.5m high. Lift out: £20.

<u>Click on the link below to view more info/images and see current bid price</u> https://www.bidspotter.co.uk/en-gb/auction-catalogues/food-machinery-2000/catalogue-id-fo10086/lot-64901d34-63be-4e1d-8eae-adb200eb3dfb