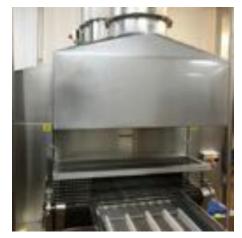

#### IWM CRUSADER RACK WASHER.

#### Lot 66

1 x IWM Crusader rack washer 2 door. Model San Cab TL. 2010.  $1.9 \,\mathrm{m}$  x  $1.8 \,\mathrm{m}$  x  $2.8 \,\mathrm{m}$  high. Lift out: £50.

Click on the link below to view more info/images and see current bid price https://www.bidspotter.co.uk/en-gb/auction-catalogues/food-machinery-2000/catalogue-id-fo10086/lot-640f92e0-a6d0-4287-8dd5-adb200eb3dfb