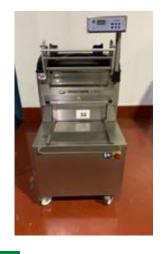

#### MULTIVAC T250 TRAY SEALER.

#### Lot 33

1 x Multivac T250 tray sealer, as brand new. 2018. Measures  $1.3m \times 0.8m \times 1.65m$  high. Sealing small packs measuring 60mm x 32mm 4 rows of 7. Lift out: £30.

Click on the link below to view more info/images and see current bid price https://www.bidspotter.co.uk/en-gb/auction-catalogues/food-machinery-2000/catalogue-id-fo10086/lot-37a19/4c-4720-4878-b254-adb200eb3dfb