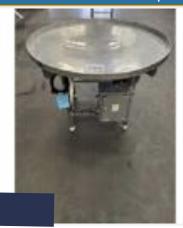

#### MOBILE TOTE BIN HOIST.

#### Lot 1

1 x Mobile tote bin hoist swl 300kg. Various tipping heights. Dims approx.  $1.5m \times 1.3m \times 2.9m$  high. Lift out: £50.

Click on the link below to view more info/images and see current bid price https://www.bidspotter.co.uk/en-gb/auction-catalogues/food-machinery-2000/catalogue-id-fo10086/lot-6e6adfe2-a046-4cc0-90d6-adb200eb3dfb