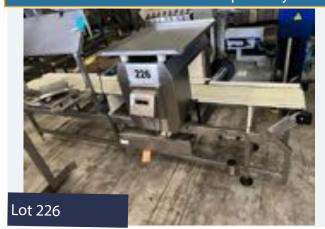

#### ISHIDA 16 HEAD MULTIHEAD WEIGHER.

#### Lot 6

1 x Ishida 16 head multihead weigher CCW-RZ-216B. 1.6m x 1.6m x 1.65m high. Lift out: £30.

Click on the link below to view more info/images and see current bid price https://www.bidspotter.co.uk/en-gb/auction-catalogues/food-machinery-2000/catalogue-id-fo10086/lot-e6a256ef-4457-4b8c-a277-adb200eb3dfb