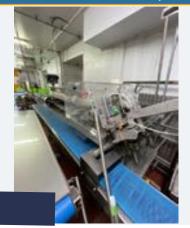

#### KONIG ROL PLANT.

#### Lot 7

1 x Konig 4 lane roll plant. Was previously working on baps/rolls/buns. weight range 50-140g. FULLY OPERATIONAL. Lift out: £200 (Located West Midlands).

Click on the link below to view more info/images and see current bid price https://www.bidspotter.co.uk/en-gb/auction-catalogues/food-machinery-2000/catalogue-id-fo10086/lot-2c2af931-50b6-4ced-b318-adc900e65fc0