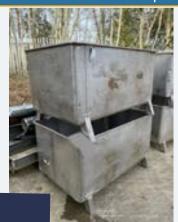

#### 2 X 200 LITRE TOTE BINS.

#### Lot 56

2 x 200 litre tote bins. Lift out: £20.

Click on the link below to view more info/images and see current bid price https://www.bidspotter.co.uk/en-gb/auction-catalogues/food-machinery-2000/catalogue-id-fo10086/lot-b63392ac-1083-4fc5-8e19-adb200eb3dfb