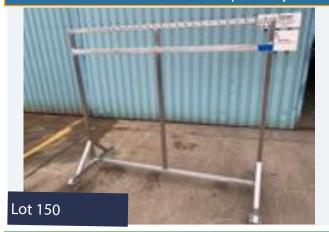

### S/S HANGING RACK WITH HOOKS.

#### Lot 150

1 x Stainless steel hanging rack with approx 23 hooks  $2m \times 1.7m$  high. Lift out: £10.

Click on the link below to view more info/images and see current bid price https://www.bidspotter.co.uk/en-gb/auction-catalogues/food-machinery-2000/catalogue-id-fo10086/lot-9b9/3148-afe2-49fd-a68e-adb200eb3dff