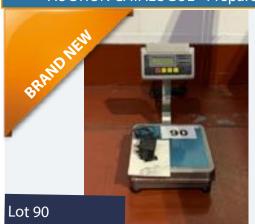

#### BRAND NEW SCALES. CAPACITY 30 KG.

#### Lot 90

1 x New scale weighs up to 30kg. Lift out: £5.

Click on the link below to view more info/images and see current bid price https://www.bidspotter.co.uk/en-gb/auction-catalogues/food-machinery-2000/catalogue-id-fo10086/lot-114dfbb8-7a84-4804-9850-adb200eb3dff