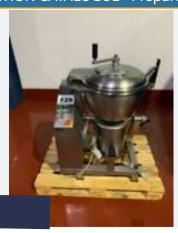

#### STEPHAN CUTTER/MIXER.

#### Lot 129

1 x Stephan cutter/mixer. 0.8m x 0.6m x 0.9m high. Lift out: £30.

Click on the link below to view more info/images and see current bid price https://www.bidspotter.co.uk/en-gb/auction-catalogues/food-machinery-2000/catalogue-id-fo10086/lot-b8044213-67a3-40be-8025-adb200eb3dff