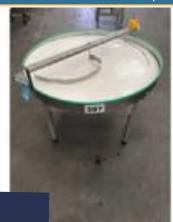

#### PU BELT CONVEYOR.

#### Lot 3

1 x PU belt conveyor - belt width 0.3m. 2.4m long x 0.92m high. Lift out £30.

Click on the link below to view more info/images and see current bid price https://www.bidspotter.co.uk/en-gb/auction-catalogues/food-machinery-2000/catalogue-id-fo10086/lot-e5191143-a0ff-402c-9ba6-adb200eb3dfb