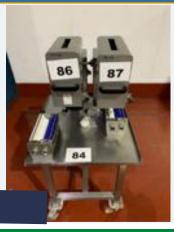

#### MOBILE TABLE WITH LIP.

#### Lot 84

1 x Mobile table with raised lip. 0.7m x 0.6m x 0.6m high. Lift out: £10.

Click on the link below to view more info/images and see current bid price https://www.bidspotter.co.uk/en-gb/auction-catalogues/food-machinery-2000/catalogue-id-fo10086/lot-6b7aae21-5118-441b-a445-adb200eb3dff

#### TABLE TOP TENDERISER.

#### Lot 86

1 x Table top tenderiser 0.5m x 0.2m 0.50 high. Lift out: £5.

Click on the link below to view more info/images and see current bid price https://www.bidspotter.co.uk/en-gb/auction-catalogues/food-machinery-2000/catalogue-id-fo10086/lot-50b67df7-b839-49df-a70a-adb200eb3dff

#### Lot 87

1 x Table top tenderiser 0.5m x 0.2m 0.50 high. Lift out: £5.

Click on the link below to view more info/images and see current bid price https://www.bidspotter.co.uk/en-gb/auction-catalogues/food-machinery-2000/catalogue-id-fo10086/lot-6465b441-ad9f-4c7e-bd4b-adb200eb3dff