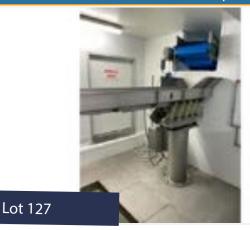

# IMPULSE VIBRATORY FEEDER.

#### Lot 127

1 x Impulse vibratory feeder. All s/s. Lift out: £100. (Located North East)

Click on the link below to view more info/images and see current bid price https://www.bidspotter.co.uk/en-gb/auction-catalogues/food-machinery-2000/catalogue-id-fo10086/lot-bcbc756b-8ca4-44da-9c17-adcd00fc6691