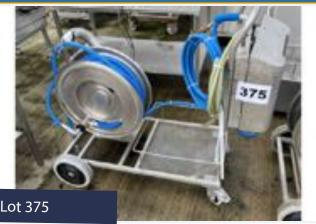

xer-grinder. Dims approx. 1m x 0.7m x 1.4m high. Lift out: £30.

Click on the link below to view more info/images and see current bid price https://www.bidspotter.co.uk/en-gb/auction-catalogues/food-machinery-2000/catalogue-id-fo10086/lot-a2c8d921-b503-4317-8006-adc800e684a2

#### AUCTION CATALOGUE - Prepared by Food Machinery 2000 Limited - Tel + 44 UK (0)1373 831 373



#### HOBART MIXER GRINDER.

#### Lot 374

1 x Hobart mixer grinder. Dims aprpox. 1m x 0.8m x 1.6m high. Lift out: £30.

Click on the link below to view more info/images and see current bid price https://www.bidspotter.co.uk/en-gb/auction-catalogues/food-machinery-2000/catalogue-id-fo10086/lot-c274c5b1-1aca-4c2c-9981-adc800e6fc57

# AUCTION CATALOGUE - Prepared by Food Machinery 2000 Limited - Tel + 44 UK (0)1373 831 373



#### ECOLAB MOBILE HOSE REEL.

#### Lot 375

1 x Ecolab mobile hose reel. Dims approx.  $1.25m \times 0.65m \times 1.1m$  high. Lift out:

Click on the link below to view more info/images and see current bid price https://www.bidspotter.co.uk/en-gb/auction-catalogues/food-machinery-2000/catalogue-id-fo10086/lot-ddc8e4bd-424d-4d84-af2c-adc800e733ac



#### ECOLAB MOBILE HOSE REEL.

#### Lot 376

1 x Ecolab mobile hose reel. Dims approx.  $1.25m \times 0.65m \times 1.1m$  high. Lift out: £15.

Click on the link below to view more info/images and see current bid price https://www.bidspotter.co.uk/en-gb/auction-catalogues/food-machinery-2000/catalogue-id-fo10086/lot-8d6f9eef-b669-4573-b7a6-adc800efedef

#### AUCTION CATALOGUE - Prepared by Food Machinery 2000 Limited - Tel + 44 UK (0)1373 83