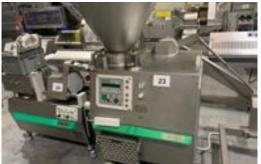

# VEMAG HP10C VACUUM FILLER.

#### Lot 23

 $1 \times Vemag HP10C$  vacuum filler with loader.  $2m \times 1.8m \times 2m$  high. Lift out: £40. This item will be offered individually and as part of a combination with lot 24. See lot 475. Combination Lots: The success of an individual bid cannot be determined until the outcome of the combination bid.