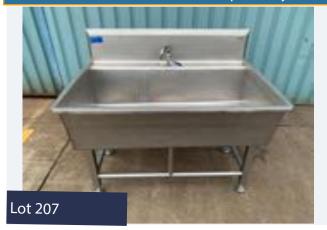

#### UTENSIL SINK.

#### Lot 28

1 x Utensil sink. 1.33m x 0.9m x 1.1m high. Lift out: £15.

Click on the link below to view more info/images and see current bid price https://www.bidspotter.co.uk/en-gb/auction-catalogues/food-machinery-2000/catalogue-id-fo10086/lot-b3c744ff-b60f-4b10-bf15-adb200eb3dfb