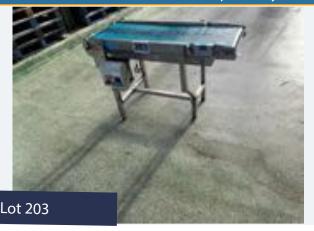

#### PU BELT CONVEYOR.

#### Lot 3

1 x PU belt conveyor - belt width 0.3m. 2.4m long x 0.92m high. Lift out £30.

Click on the link below to view more info/images and see current bid price https://www.bidspotter.co.uk/en-gb/auction-catalogues/food-machinery-2000/catalogue-id-fo10086/lot-e5191143-a0ff-402c-9ba6-adb200eb3dfb