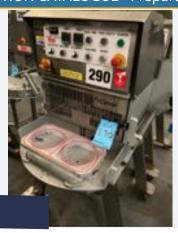

#### MULTIVAC T250 TRAY SEALER.

#### Lot 33

1 x Multivac T250 tray sealer, as brand new. 2018. Measures  $1.3m \times 0.8m \times 1.65m$  high. Sealing small packs measuring 60mm x 32mm 4 rows of 7. Lift out: £30.

Click on the link below to view more info/images and see current bid price https://www.bidspotter.co.uk/en-gb/auction-catalogues/food-machinery-2000/catalogue-id-fo10086/lot-37a19/4c-4720-4878-b254-adb200eb3dfb