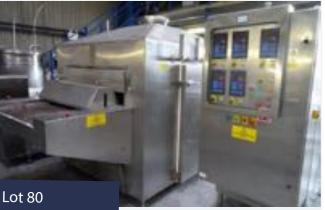

#### ACADIAN FLAME SEARER/BAR MARKER.

#### Lot 80

1 x Acadian flame searer/barmarker gas fired. Belt is 0.9m wide x 4m long. Max product height less than 175mm.  $4.1m \times 1.7m \times 2.2m$ . Lift out: £150.

Click on the link below to view more info/images and see current bid price https://www.bidspotter.co.uk/en-gb/auction-catalogues/food-machinery-2000/catalogue-id-fo10086/lot-b502e429-eb79-430a-a40d-adb200eb3dfb