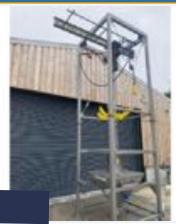

#### MOBILE TOTE BIN HOIST.

#### Lot 1

1 x Mobile tote bin hoist swl 300kg. Various tipping heights. Dims approx.  $1.5m \times 1.3m \times 2.9m$  high. Lift out: £50.

Click on the link below to view more info/images and see current bid price https://www.bidspotter.co.uk/en-gb/auction-catalogues/food-machinery-2000/catalogue-id-fo10086/lot-6e6adfe2-a046-4cc0-90d6-adb200eb3dfb