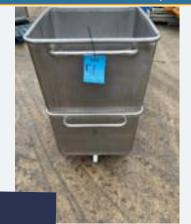

#### MOBILE TOTE BIN HOIST.

#### Lot 2

1 x Itec mobile tote bin hoist tipping height 1.55m.  $1.25m \times 1.1m \times 2.3m$  high. Lift out: £30.

Click on the link below to view more info/images and see current bid price https://www.bidspotter.co.uk/en-gb/auction-catalogues/food-machinery-2000/catalogue-id-fo10086/lot-47ae6e53-4eba-45b3-8b88-adb200eb3dfb