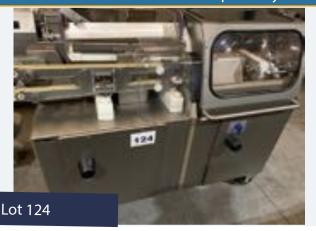

#### HANDTMANN 141/21 LINKER.

#### Lot 124

1 x Handtmann 141/21 linker, 2010. 1.7m x 0.8m x 1.4m high. Lift out; £40.

Click on the link below to view more info/images and see current bid price https://www.bidspotter.co.uk/en-gb/auction-catalogues/food-machinery-2000/catalogue-id-fo10086/lot-baacb330-04c8-44dd-845c-adb200eb3dff