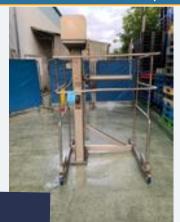

#### SHARE TEQ DOLAV LIFTER.

#### Lot 114

1 x Share Teq PLBR Backsaver dolav lifter. 1.8m x 1.5m x 1.6m high. Lift out:  $\pm 40$ .

Click on the link below to view more info/images and see current bid price https://www.bidspotter.co.uk/en-gb/auction-catalogues/food-machinery-2000/catalogue-id-fo10086/lot-fc0b0b95-6451-4e79-b1bf-adb200eb3dff