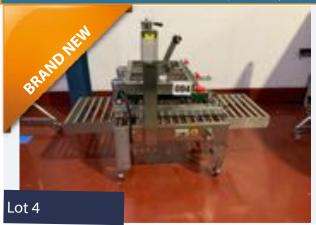

#### BRAND NEW BOX TAPER.

#### Lot 4

 $1 \times B$ rand new box taper. Mobile, max box size 610mm  $\times 500$ mm. 1.8m  $\times 0.96$ m  $\times 1.4$ m high. Lift out: £30.

Click on the link below to view more info/images and see current bid price https://www.bidspotter.co.uk/en-gb/auction-catalogues/food-machinery-2000/catalogue-id-fo10086/lot-cd5ee8bf-fe60-4760-96fb-adb200eb3dfb