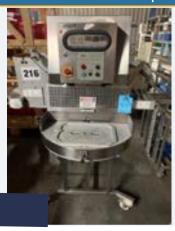

#### BIZERBA CWE CHECKWEIGHER.

#### Lot 70

1 x Bizerba CWE Checkweigher 2009. Belt width 0.3m.  $1.7 \,\mathrm{m}$  x  $1 \,\mathrm{m}$  x  $1.8 \,\mathrm{m}$  high. Lift out: £20.

Click on the link below to view more info/images and see current bid price https://www.bidspotter.co.uk/en-gb/auction-catalogues/food-machinery-2000/catalogue-id-fo10086/lot-9673b9f5-011d-4875-\$511-andp300p83dfh