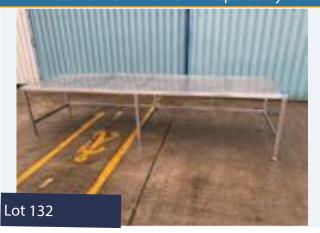

# S/S TABLE.

#### Lot 132

1 Xx Stainless steel table 3.5m x 0.9m x 0.8m high. Lift out:£20.

Click on the link below to view more info/images and see current bid price https://www.bidspotter.co.uk/en-gb/auction-catalogues/food-machinery-2000/catalogue-id-fo10086/lot-01e0ea46-0d23-4497-890b-adb200eb3dff