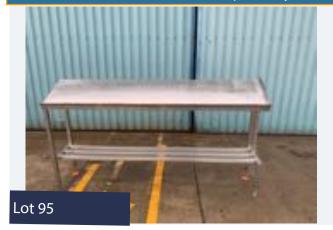

#### S/S STAND WITH SHELF.

#### Lot 95

1 x Stainless steel stand with sloping top shelf and lower shelf 2.3m x 0.45m x 1.4m high. Lift out: £10.

Click on the link below to view more info/images and see current bid price https://www.bidspotter.co.uk/en-gb/auction-catalogues/food-machinery-2000/catalogue-id-fo10086/lot-3b1af074-308f-4cff-83e1-adb200eb3dff