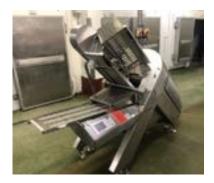

#### KONIG ROL PLANT.

#### Lot 7

1 x Konig 4 lane roll plant. Was previously working on baps/rolls/buns. weight range 50-140g. FULLY OPERATIONAL. Lift out: £200 (Located West Midlands).

Click on the link below to view more info/images and see current bid price https://www.bidspotter.co.uk/en-gb/auction-catalogues/food-machinery-2000/catalogue-id-fo10086/lot-2c2af931-50b6-4ced-b318-adc900e65fc0