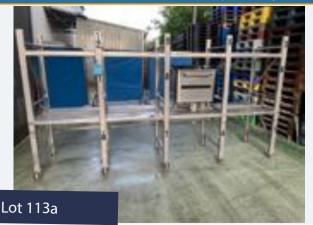

#### SYSPAL TYPE S/S TOTE BIN RACKING.

#### Lot 113a

1 x Syspal type stainless steel tote bin racking - fits 12 x tote bins.  $3.8m \times 0.8m \times 2m$  high. Lift out £30.

Click on the link below to view more info/images and see current bid price https://www.bidspotter.co.uk/en-gb/auction-catalogues/food-machinery-2000/catalogue-id-fo10086/lot-a0f969b0-111b-4229-b7db-adb200eb3dff