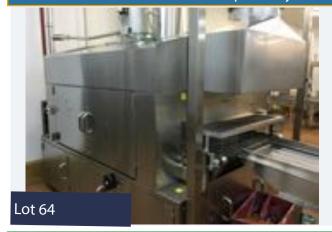

#### JBT FOODTECH REVOBAND CHARGRILL.

#### Lot 64

1 x JBT Foodtech Revoband Chargrill 3m x 1.9m x 2.5m high. 1m wide belt. Lift out: £50.

Click on the link below to view more info/images and see current bid price https://www.bidspotter.co.uk/en-gb/auction-catalogues/food-machinery-2000/catalogue-id-fo10086/lot-3c04a1dc-bd5c-4fb8-816d-adb200eb3dfb