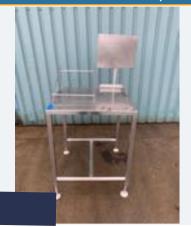

#### S/S TABLE.

#### Lot 12

1~x Stainless steel table with shelf 1.5m~x~0.60m~x~0.90m high. Lift out: £20.

Click on the link below to view more info/images and see current bid price https://www.bidspotter.co.uk/en-gb/auction-catalogues/food-machinery-2000/catalogue-id-fo10086/lot-fbf54e56-3bcf-4121-9085-adb200eb3dfb