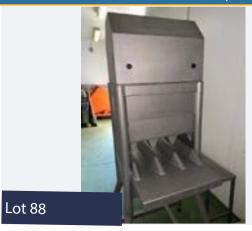

#### FISH BLOCK BREAKER.

#### Lot 88

1 x Fish block breaker. 1m x 0.6m x 2m high. Lift out: £20.

Click on the link below to view more info/images and see current bid price https://www.bidspotter.co.uk/en-gb/auction-catalogues/food-machinery-2000/catalogue-id-fo10086/lot-b3edb6c8-162d-4086-b143-adb200eb3dff