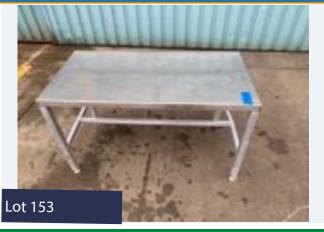

### S/S TOPPED TABLE.

#### Lot 153

1 x Table with stainless steel top 1.2m x 0.60m x 0.74m high. Lift out: £10.

Click on the link below to view more info/images and see current bid price https://www.bidspotter.co.uk/en-gb/auction-catalogues/food-machinery-2000/catalogue-id-fo10086/lot-8523bb8c-8c6a-442f-a7c6-adb200eb3dff