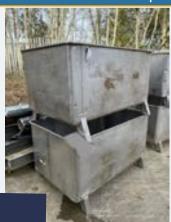

#### 2 X 200 LITRE TOTE BINS.

#### Lot 53

2 x 200 litre tote bins. Lift out: £20.

Click on the link below to view more info/images and see current bid price https://www.bidspotter.co.uk/en-gb/auction-catalogues/food-machinery-2000/catalogue-id-fo10086/lot-813d591a-3a53-4fc1-955d-adb200eb3dfb