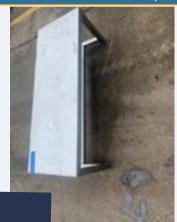

#### S/S BENCH.

#### Lot 131

1 x Stainless steel bench 1.5m x 0.60m x 0.45m high. Lift out: £10.

Click on the link below to view more info/images and see current bid price https://www.bidspotter.co.uk/en-gb/auction-catalogues/food-machinery-2000/catalogue-id-fo10086/lot-74973228-4cfb-4e0f-9f0b-adb200eb3dff