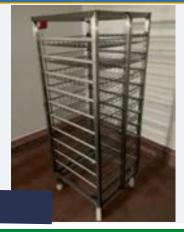

#### MOBILE TOTE BIN HOIST.

#### Lot 1

1 x Mobile tote bin hoist swl 300kg. Various tipping heights. Dims approx.  $1.5m \times 1.3m \times 2.9m$  high. Lift out: £50.

Click on the link below to view more info/images and see current bid price https://www.bidspotter.co.uk/en-gb/auction-catalogues/food-machinery-2000/catalogue-id-fo10086/lot-6e6adfe2-a046-4cc0-90d6-adb200eb3dfb