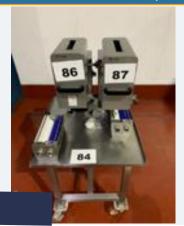

#### MOBILE TABLE WITH LIP.

#### Lot 84

1 x Mobile table with raised lip. 0.7m x 0.6m x 0.6m high. Lift out: £10.

Click on the link below to view more info/images and see current bid price https://www.bidspotter.co.uk/en-gb/auction-catalogues/food-machinery-2000/catalogue-id-fo10086/lot-6b7aae21-5118-441b-a445-adb200eb3dff

#### TABLE TOP TENDERISER.

#### Lot 86

1 x Table top tenderiser 0.5m x 0.2m 0.50 high. Lift out: £5.

Click on the link below to view more info/images and see current bid price https://www.bidspotter.co.uk/en-gb/auction-catalogues/food-machinery-2000/catalogue-id-fo10086/lot-50b67df7-b839-49df-a70a-adb200eb3dff

#### Lot 87

1 x Table top tenderiser 0.5m x 0.2m 0.50 high. Lift out: £5.

Click on the link below to view more info/images and see current bid price https://www.bidspotter.co.uk/en-gb/auction-catalogues/food-machinery-2000/catalogue-id-fo10086/lot-6465b441-ad9f-4c7e-bd4b-adb200eb3dff