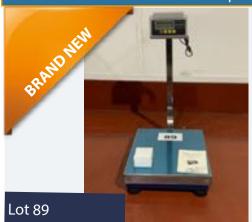

#### BRAND NEW SCALES. CAPACITY 150 KG.

#### Lot 89

1 x New scale weighs up to 150kg. Lift out: £5.

Click on the link below to view more info/images and see current bid price https://www.bidspotter.co.uk/en-gb/auction-catalogues/food-machinery-2000/catalogue-id-fo10086/lot-444ca29f-2417-4e18-8116-adh 9010-84ff