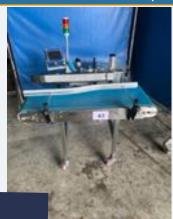

#### BLUE BELT CONVEYOR.

#### Lot 46

1 x Blue belt conveyor 30cm wide - 4.35m x 0.50m x 0.96m high. Lift out: £30.

Click on the link below to view more info/images and see current bid price https://www.bidspotter.co.uk/en-gb/auction-catalogues/food-machinery-2000/catalogue-id-fo10086/lot-1e979f34-6de8-4764-aae2-adb200eb3dfb