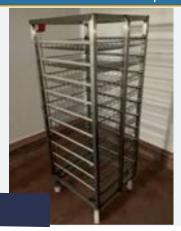

#### MOBILE TOTE BIN HOIST.

#### Lot 2

1 x Itec mobile tote bin hoist tipping height 1.55m.  $1.25m \times 1.1m \times 2.3m$  high. Lift out: £30.

Click on the link below to view more info/images and see current bid price https://www.bidspotter.co.uk/en-gb/auction-catalogues/food-machinery-2000/catalogue-id-fo10086/lot-47ae6e53-4eba-45b3-8b88-adb200eb3dfb