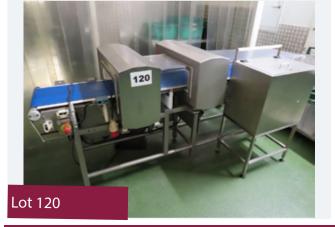

# SAFELINE METAL DETECTOR.

#### Lot 120

1 x Safeline twin head metal detector. Aperture size 400 mm wide x 170 mm. Push arm reject into lockable bin. Lift out: £80

Click on the link below to view more info/images and see current bid price https://www.bidspotter.co.uk/en-gb/auction-catalogues/food-machinery-2000/catalogue-id-fo10087/lot-ed01cfe1-0079-4998-8348-ad8900c3acae