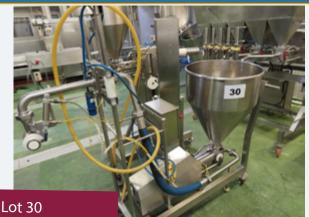

#### LOW LEVEL DEPOSITOR MODEL D150P.

#### Lot 30

1 x Low level depositor. Model D150P. Overall dims approx. 1.7 m deep x 650 mm wide x 1.7 m high. Lift out:  $\pm$ 40

Click on the link below to view more info/images and see current bid price https://www.bidspotter.co.uk/en-gb/auction-catalogues/food-machinery-2000/catalogue-id-fo10087/lot-7bce5a42a538-413b-b975-ad8900c3aca9