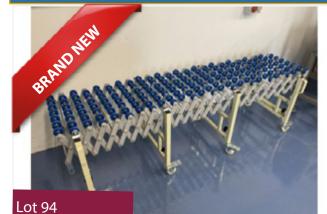

#### BRAND NEW EXPANDABLE ROLLER CONVEYOR.

#### Lot 94

1 x BRAND NEW expandable roller conveyor. Approx. 3m long x 300mm wide. Mobile on wheels. Lift out:  $\pm 20$ 

Click on the link below to view more info/images and see current bid price https://www.bidspotter.co.uk/en-gb/auction-catalogues/food-machinery-2000/catalogue-id-fo10087/lot-8eaa91bf-7362-4788-beee-ad9700ac911a