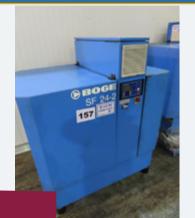

BOGE SF 24-2 COMPRESSOR.

Lot 157

1 x Boge SF 24-2 compressor. Lift out: £50

Click on the link below to view more info/images and see current bid price https://www.bidspotter.co.uk/en-gb/auction-catalogues/food-machinery-2000/catalogue-id-fo10087/lot-34e8ad35-2d35-4fb2-bfe6-ad8d00ed9a26