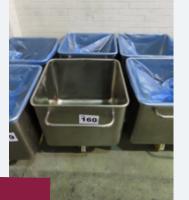

## 2 X 200 LITRE TOTE BINS.

Lot 160

2 x S/s 200 litre tote bins.††Lift out: £20

Click on the link below to view more info/images and see current bid price https://www.bidspotter.co.uk/en-gb/auction-catalogues/food-machinery-2000/catalogue-id-fo10087/lot-3e1d94a9-0c30-4e32-8da1-ad8a00a4761b