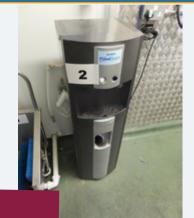

#### FLOODGUARD WATER DISPENSER.

#### Lot 2

1 x Floodguard water dispenser. Dims approx. 350 mm deep x 350 mm wide x 1.1 m high. Lift out: £15

Click on the link below to view more info/images and see current bid price https://www.bidspotter.co.uk/er 0a59-44c7-ae32-ad8900c3aca4