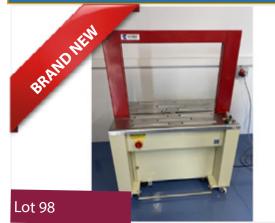

#### BRAND NEW AUTOMATIC STRAPPING MACHINE.

#### Lot 98

1 x BRAND NEW automatic box strapping machine. Arch size 800 x 600mm. Adjustable tension. Machine size  $1100 \times 600 \times 1540$ mm. Lift out: £20

Click on the link below to view more info/images and see current bid price https://www.bidspotter.co.uk/en-gb/auction-catalogues/food-machinery-2000/catalogue-id-fo10087/lot-edd1a0d1-44b6-4ed2-9d0a-ad9700b6c183