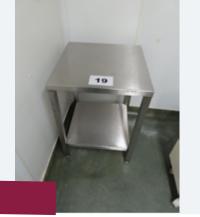

## S/S TABLE WITH SHELF.

Lot 19

1 x S/s table with bottom shelf. Approx. 600mm deep x 600 mm wide x 850 mm high. Lift out: £15.

Lot 19

Click on the link below to view more info/images and see current bid price aa6d-4d44-b111-ad8900c3aca4