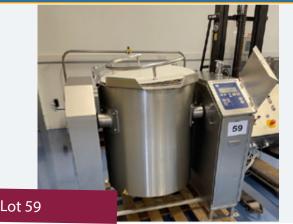

# ELECTROLUX VARIMIX 100 LITRE VESSEL.

#### Lot 59

1 x Electrolux Varimix 100 litre electrically heated vessel. With water jacket, side scrape mixer and electric tilting. Complete with 1 x brand new paddle mixing and scraping attachments. Lift out: £30 (Located Somerset)