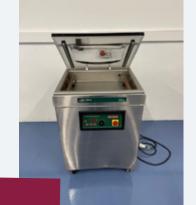

#### Lot 155a

1 x Vac Line 4010-S single chamber vacuum packer. Gas flushing Lift out: £30

Click on the link below to view more info/images and see current bid price https://www.bidspotter.co.uk/en-gb/auction-catalogues/food-machinery-2000/catalogue-id-fo10087/lot-84ce2a24f395-402c-978c-ad8a00cf5763