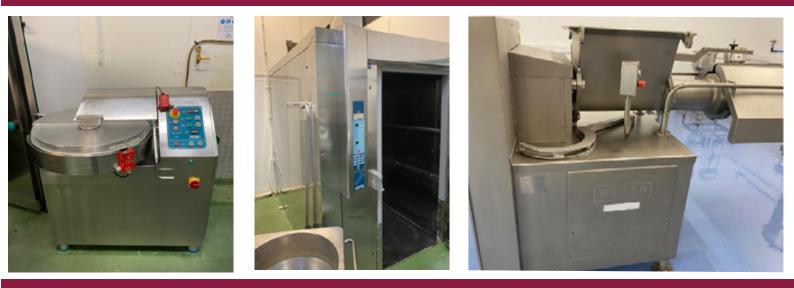

# TALSA K50 BOWL CUTTER.

#### Lot 10

1 x Talsa K50 all s/s bowl cutter. 2-speed knife, 2-speed bowl. With forward and reverse mixing. With safety system. Dims approx. 1.3 m wide x 1 m deep x 1.3 m high. Lift out:  $\pounds$ 80

#### **IRINOX BLAST FREEZER.**

Lot 7

1 x Irinox blast freezer with refrigeration, fully programmable. Capable of freezing down - 18 deg. Totally s/s inside. External dims approx. 2.4 m deep x 1.55 m wide x 2.1 m high. Internal dims approx. 2.3 m deep x 800 mm wide x 1.95 m high. Lift out: £400

#### WEILER 1107 GRINDER.

#### Lot 57

1 x Weiler 1107 grinder. Dims approx. 2.2 m x 1 m x 1.6 m high. Lift out: £30.† (Located Somerset).

Click on the link below to view more info/images and see current bid price https://www.bidspotter.co.uk/en-gb/auction-catalogues/food-machinery-2000/catalogue-id-fo10087/lot-752088d0-517a-43a5-8eb1-ad8300a2146e