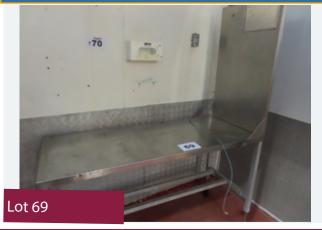

#### S/S TOPPED TABLE WITH UPSTAND.

#### Lot 69

1 x S/s topped table with upstand. Approx. 1.5 m wide x 600 mm deep x 1 m high. Height including upstand is 2 m. Lift out: £15

Click on the link below to view more info/images and see current bid price https://www.bidspotter.co.uk/ei 75c6-4c92-83c8-ad8900c3aca9