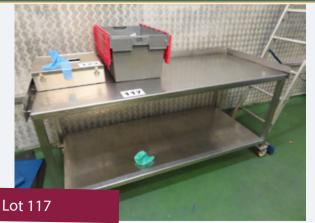

# S/S MOBILE TABLE.

#### Lot 117

1 x S/s mobile table with lip and shelf. Approx.. 1.9 m wide x 800 mm deep x 870 mm. Lift out: £15

Click on the link below to view more info/images and see current bid price https://www.bidspotter.co.uk/en-gb/auction-catalogues/food-machinery-2000/catalogue-id-fo10087/lot-a61fa711-1ec2-4aad-870e-ad8900c3acae