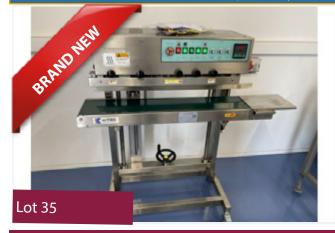

#### BRAND NEW CONTINUOUS BAG SEALER.

#### Lot 35

1 x BRAND NEW continuous bag sealer. With date stamp. Adjustable height. Machine size approx. 1200x520x1280. Mobile on wheels. With manual/spares and tool kit. Lift out: £20

Click on the link below to view more info/images and see current bid price https://www.bidspotter.co.uk/en-gb/auction-catalogues/food-machinery-2000/catalogue-id-fo10087/lot-deff01ea-ef7b 41ba-8838-ad9700a8d3af