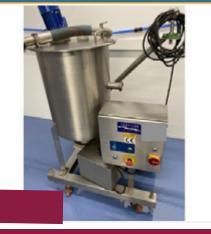

#### EUROFLOW BATTER MIXER.

Lot 27

1 x Euroflow mobile batter mixer all s/s with lobe pump and water inlet. With 2 x contra rotating mixing actions plus auto pump pump-out. Lift out: £30

Lot 27

Lot 29

Lot 25

Click on the link below to view more info/images and see current bid price https://www.bidspotter.co.uk/en-gb/auction-catalogues/food-machinery-2000/catalogue-id-fo10087/lot-ecc6c3a8b1f9-469c-93fb-ad830090c17b