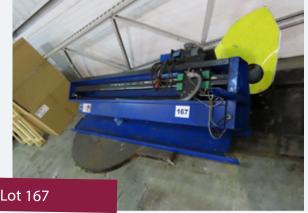

## PALLET WRAPPER.

Lot 167

1 x Pallet wrapper. Lift out: £80

Click on the link below to view more info/images and see current bid price TURBO DEPOSITOR.

## 4ea8-4b15-9fb0-ad8d00f134d3

## Lot 168

1 x Turbo depositor. Lift out: £40

Click on the link below to view more info/images and see current bid price https://www.bidspotter.co.uk/ei 183b-4012-83b6-ad8d00f1c37f