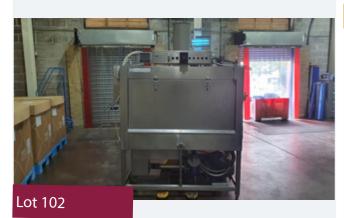

#### OLIVER DOUGLAS TRAY/UTENSIL WASHER.

# Lot 102

1 x Oliver Douglas Panamatic 700 tray/utensil washer. Lift out: £40

Click on the link below to view more info/images and see current bid price https://www.bidspotter.co.uk/en-gb/auction-catalogues/food-machinery-2000/catalogue-id-fo10087/lot-754fba63c393-414d-893f-ada200f968c9