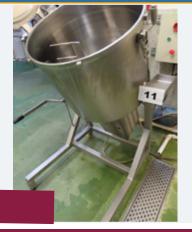

# GLASS VERTICAL MIXER.

Lot 11

1 x Glass all s/s vertical mixer, with tilting, with side wall scrape. Mobile on wheels. Internal dims approx. 640 mm wide x 550 mm deep. Lift out: £40

Lot 11

Lot 12

Click on the link below to view more info/images and see current bid price https://www.bidspotter.co.uk/en-gb/auction-catalogues/food-machinery-2000/catalogue-id-fo10087/lot-c4fd5a6b-4790-4005-bb7e-ad8900c3aca4