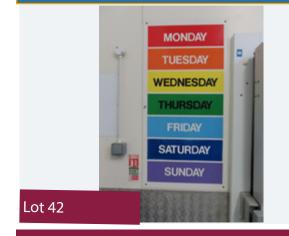

#### CHARTS, NOBO BOARD, EYEWASH STATION, ETC

#### Lot 42

Various items comprising: 2 x Wall mounted daily chart. 1 x Nobo board. 1 x Eyewash station. 1 x hand sanitising unit. 1 x Towel dispensers. Lift Out:  $\pm$ 15

Click on the link below to view more info/images and see current bid price https://www.bidspotter.co.uk/en-gb/auction-catalogues/food-machinery-2000/catalogue-id-fo10087/lot-18d5e203-7fee-44d7-bb7d-ad8900c3aca9