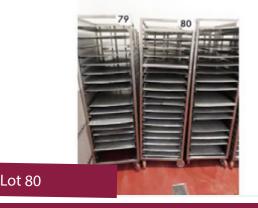

## RACKS WITH TRAYS.

#### Lot 80

2 x 18-tray racks. Mobile on wheels. Capable of taking a tray size approx. 480 mm wide x 800 mm deep. With qty of trays. Lift out: £20

Click on the link below to view more info/images and see current bid price https://www.bidspotter.co.uk/en-gb/auction-catalogues/food-machinery-2000/catalogue-id-fo10087/lot-bd08d8dc-4729-48et-i-0ng-ad890/catalogue-id-fo10087/lot-bd08d8dc-