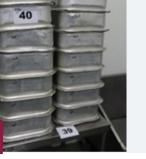

# 16 X GASTRO TRAYS.

#### Lot 40

16 x Gastro trays approx. dims 430 mm wide x 630 long x 140 mm deep. Lift out: £15

Lot 40

Lot 41