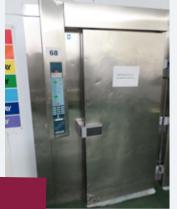

#### **IRINOX BLAST FREEZER.**

#### Lot 68

1 x Irinox blast freezer through-door with refrigeration, fully programmable. Capable of freezing down - 18 deg. Totally s/s inside. Dims externally approx. 1.5 m wide x 2.1 m high x 2.7 m long. Internally approx. 2.2 m long x 800 mm wide x 2 m high. Lift out: £400