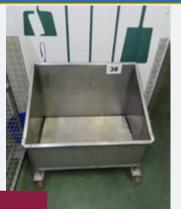

# 2-STATION SINK.

# Lot 3

1 x 2-station sink. With water activation sensor.† With towel and soap dispenser. Sink dims approx. 1 m wide x 400 mm deep. Lift out: £30

Lot 1

Lot 2

Click on the link below to view more info/images and see current bid price 0595-4aa5-813e-ad8900c3aca4