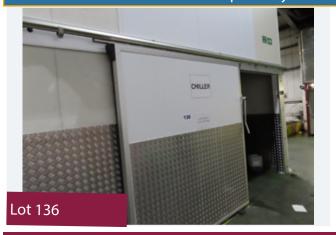

# CHILLER DOOR.

#### Lot 136

1 x Chiller door. With running gear. Approx. 2.1 m wide x 2.2 m high. Lift out: £80  $\,$ 

Click on the link below to view more info/images and see current bid price

Lot 137