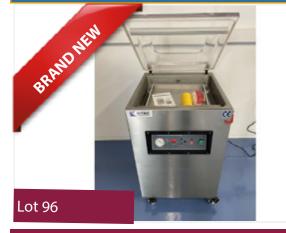

## BRAND NEW SINGLE CHAMBER VACUUM PACKER.

#### Lot <u>96</u>

1 x BRAND NEW single chamber vac packer. †500mm seal bars. Chamber size 520x 525 x100. With spares, manual and tools. Lift out: £20

Click on the link below to view more info/images and see current bid price https://www.bidspotter.co.uk/en-gb/auction-catalogues/food-machinery-2000/catalogue-id-fo10087/lot-c3dc5214-54c9-4d98-a427-ad9700b35ca9