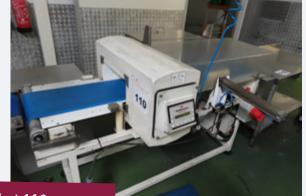

## SAFELINE METAL DETECTOR.

#### Lot 110

1 x Safeline metal detector with aperture size 350 mm x 130 mm useable. With push arm reject into s/s lockable bin. With alarm bell. Overall dims approx. 1.8 m x 1.5 m width. Lift out:  $\pm$ 80

Lot 110

Click on the link below to view more info/images and see current bid price https://www.bidspotter.co.uk/en-gb/auction-catalogues/food-machinery-2000/catalogue-id-fo10087/lot-ac327ff0-8eca 4339-8b32-ad8900c3acae