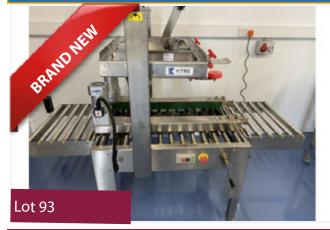

#### BRAND NEW S/S TOP AND BOTTOM CASE TAPER.

#### Lot 93

1 x BRAND NEW tall s/s semi automatic top and bottom case taper. Overall dimensions approx. 1740x 680x 1330mm. Box size: tMin width 100mm Max 500mm. Min height 100mm Max 580mm. Comes with tool kit. Lift out: £20