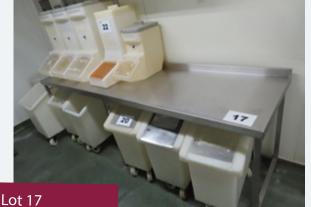

#### S/S TABLE.

## Lot 17

1 x S/s table approx. 2.3 m wide x 600 mm deep x 800 mm high. Lift out: £15

Click on the link below to view more info/images and see current bid price 5365-456e-b14a-ad8900c3aca4