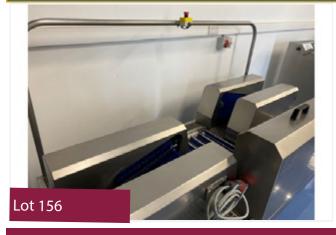

## BOBET WALKTHROUGH BOOT/WELLIE WASHER.

#### Lot 156

1 x Bobet Materiel Compact Corridor walk through boot/wellie washer fully automatic. Type C.C. 2016. Dims approx. 2.1 m long x 1 m wide† x 1.3 m high. Lift out: £20. (Located Somerset).

Click on the link below to view more info/images and see current bid price https://www.bidspotter.co.uk/en-gb/auction-catalogues/food-machinery-2000/catalogue-id-fo10087/lot-9ad12143a925-d435-048-a-gtRaf0ad-258e