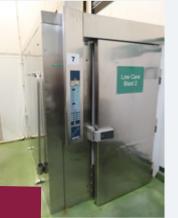

#### **IRINOX BLAST FREEZER.**

Lot 7

1 x Irinox blast freezer with refrigeration, fully programmable. Capable of freezing down - 18 deg. Totally s/s inside. External dims approx. 2.4 m deep x 1.55 m wide x 2.1 m high. Internal dims approx. 2.3 m deep x 800 mm wide x 1.95 m high. Lift out: £400