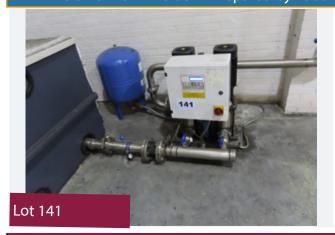

# WATER PRESSURISATION UNIT.

#### Lot 141

1 x Water pressurisation unit with water tank. Approx. 2000 litres. Dims approx. 2 m long x 1.3 m wide x 1.1 m high. Lift out: £40

Click on the link below to view more info/images and see current bid price https://www.bidspotter.co.uk/en-a5f8-48be-9610-ad8900c3acae