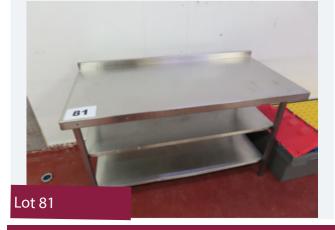

#### S/S TABLE WITH 2-SHELVES.

#### Lot 81

1 x S/s table with 2 shelves. Approx. 1.3 m x 650 mm. Lift out: £15

Click on the link below to view more info/images and see current bid price https://www.bidspotter.co.uk/en-gb/auction-catalogues/food-machinery-2000/catalogue-id-fo10087/lot-301c2403-11f5-40c8-bc4d-ad8900c3aca9