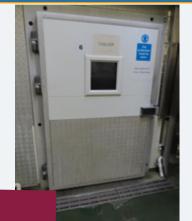

# CHILLER DOOR. Lot 6

1 x Insulated chiller door. Approx. dims including frame 1.6 m wide x 2.1 m high. Lift out: £80

Click on the link below to view more info/images and see current bid price