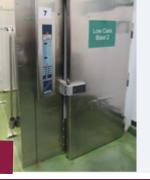

#### **IRINOX BLAST FREEZER.**

Lot 7

1 x Irinox blast freezer with refrigeration, fully programmable. Capable of freezing down - 18 deg. Totally s/s inside. External dims approx. 2.4 m deep x 1.55 m wide x 2.1 m high. Internal dims approx. 2.3 m deep x 800 mm wide x 1.95 m high. Lift out: £400