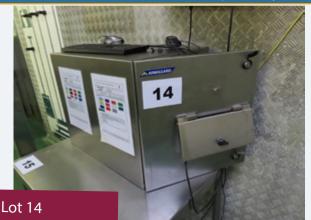

#### ARMAGARD COMPUTER HOUSING.

#### Lot 14

1 x Armagard s/s computer housing. Dims approx 600 mm deep x 500 mm wide x 500 mm high. Lift out: £15

Click on the link below to view more info/images and see current bid price