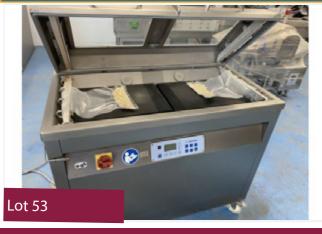

#### MULTIVAC C370 VACUUM PACKER.

#### Lot 53

1 x Multivac C370 twin sealing vacuum packer. 950 mm between sealing bars. 450 mm wide bar. Lift out: £20 (Located Somerset).

Click on the link below to view more info/images and see current bid price https://www.bidspotter.co.uk/en-gb/auction-catalogues/food-machinery-2000/catalogue-id-fo10087/lot-7f3eb505-3438-44e6-8a3e-ad830094ba3a