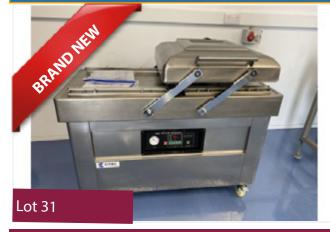

# BRAND NEW DOUBLE CHAMBER VACUUM PACKER.

#### Lot 31

1 x BRAND NEW all s/s double chamber vacuum packer. 500mm sealing bars. Machine dimensions approx.1250x950x750. With tool kit, spares and manual. +Lift out: £20

Click on the link below to view more info/images and see current bid price https://www.bidspotter.co.uk/en-gb/auction-catalogues/food-machinery-2000/catalogue-id-fo10087/lot-ddf6f2d5-4d7a-4296-8897-ad9700a768c4