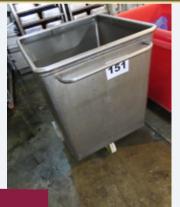

## 300 LITRE TOTE BIN. Lot 151

1 x 300 litre tote bin. Internal dims approx. 620 mm wide x 620 mm x 750 mm deep. Lift out: £15

Click on the link below to view more info/images and see current bid price https://www.bidspotter.co.uk/en-gb/auction-catalogues/food-machinery-2000/catalogue-id-fo10087/lot-42eb19da-8860-434d-b1e7-ad8900c3acae