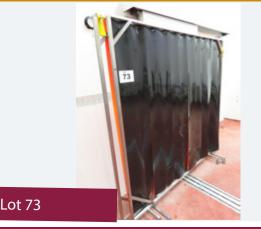

#### PARTITION SCREENS.

#### Lot 73

2 x S/s mobile partitioning screens. Overall dims approx. 2 m wide x 1.9 m high. Lift out: £15

Click on the link below to view more info/images and see current bid price https://www.bidspotter.co.uk/en-gb/auction-catalogues/food-machinery-2000/catalogue-id-fo10087/lot-8880cf88-939e-42e4-b530-ad8900c3aca9