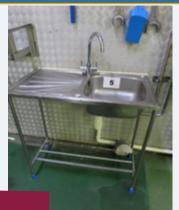

# 2-STATION SINK.

# Lot 3

1 x 2-station sink. With water activation sensor.† With towel and soap dispenser. Sink dims approx. 1 m wide x 400 mm deep. Lift out: £30

Lot 1

Lot 2

Click on the link below to view more info/images and see current bid price 0595-4aa5-813e-ad8900c3aca4