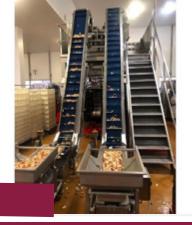

# ISHIDA MULTI HEAD WEIGHING SYSTEM.

#### Lot 76

1 x Ishida 16 head multihead weighing system. With twin incline conveyors and 2 x vibratory feeders. Capable of doing 2 different types of products or 1 single product. Lift out: £1000

Click on the link below to view more info/images and see current bid price https://www.bidspotter.co.uk/en-gb/auction-catalogues/food-machinery-2000/catalogue-id-fo10087/lot-0b2a8d87aba6-4e96-8114-ad9d010101f1