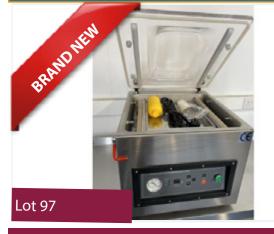

# BRAND NEW TABLE TOP VACUUM PACKER.

#### Lot 97

1 x BRAND NEW table top vac packer. 2 x 400mm seal bars. Chamber size 440 x 420 x 75mm. Machine dimensions approx. 560x 600x 460. With spares, manual and tools. Lift out:  $\pm 20$ 

Click on the link below to view more info/images and see current bid price https://www.bidspotter.co.uk/en-gb/auction-catalogues/food-machinery-2000/catalogue-id-fo10087/lot-24843b41-d621-4eeb-8cec-ad9700b5c985