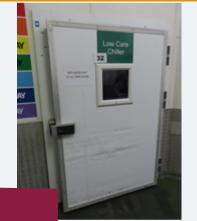

# **REFRIGERATED SWING-DOOR.**

Lot 32

1 x Refrigerated swing-door with frame. Approx. 1.5 m wide x 2.17 high. Lift out: \$80

Lot 32

Click on the link below to view more info/images and see current bid price https://www.bidspotter.co.uk/en-gb/auction-catalogues/food-machinery-2000/catalogue-id-fo10087/lot-61deb182-4bbh-4age-a756-ad8900c3aca9