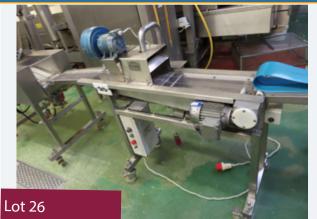

#### DEIGHTON ENROBER/BATTER / BREADING LINE.

#### Lot 26

1 x Deighton enrobing/battering machine. 200 mm wide belt. Overall length 1.8 m x 600 mm wide x 1.3 m and Breading machine. Approx. 200 mm wide belt x 2.2 m long x 900 mm wide x 1.7 m high. Lift out: £30

Click on the link below to view more info/images and see current bid price https://www.bidspotter.co.uk/en-gb/auction-catalogues/food-machinery-2000/catalogue-id-fo10087/lot-d2757400b95d-4fa1-8080-ad8900c3aca9