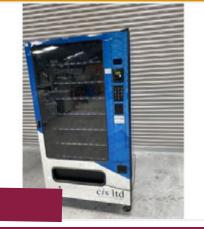

## VENDING MACHINES.

Lot 100

3 x Vending machines. complete with keys. Lift out: £30 (Located Somerset)

Click on the link below to view more info/images and see current bid price https://www.bidspotter.co.uk/en-gb/auction-catalogues/food-machinery-2000/catalogue-id-fo10087/lot-d8/435a4arbe-date-arg/arc-adeon@fdsef