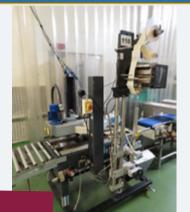

#### TURBO DEPOSITOR.

#### Lot 29

1 x Turbo depositor. All s/s. With adjustable shot size. Mobile on wheels. Magic eye for spot depositing. Rise and fall head. Dims approx. 950 mm deep x 650 mm wide x 1.8 m high. Lift out:  $\pounds$ 40