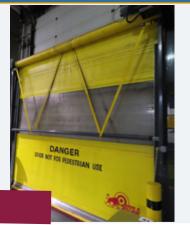

# ELECTRIC DOOR.

#### Lot 45

1 x Bull electric door with running gear. Dims approx. 4.2 m wide x 3.4 m high. Lift out: £240

Click on the link below to view more info/images and see current bid price https://www.bidspotter.co.uk/en-gb/auction-catalogues/food-machinery-2000/catalogue-id-fo10087/lot-9b5a87c5b5ef-47bf-8f5c-ad8900c3aca9