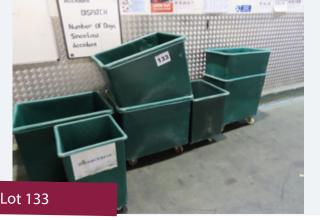

#### 7 X GREEN MOBILE BINS.

#### Lot 133

7 x Green mobile bins. 5 being approx. 750 mm wide x 550 mm deep x 600 high and 2 x approx. 400 mm x 400 mm x 650 mm high. Lift out: £20

Click on the link below to view more info/images and see current bid price https://www.bidspotter.co.uk/ei b60f-41fd-9d66-ad8900c3acae