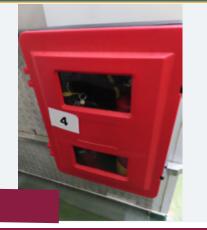

#### WALL MOUNTED FIRE EXTINGUISHER HOLDER.

#### Lot 4

1 x Wall mounted fire extinguisher holder. Approx. 600 mm wide x 300 mm deep x 700 mm high. Lift out: £15

Click on the link below to view more info/images and see current bid price https://www.bidspotter.co. 4ab5-ad8e-ad8900c3aca4