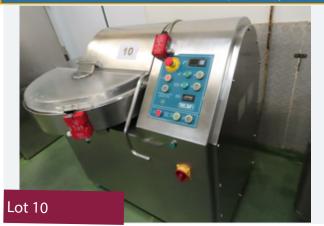

# TALSA K50 BOWL CUTTER.

#### Lot 10

1 x Talsa K50 all s/s bowl cutter. 2-speed knife, 2-speed bowl. With forward and reverse mixing. With safety system. Dims approx. 1.3 m wide x 1 m deep x 1.3 m high. Lift out:  $\pounds$ 80