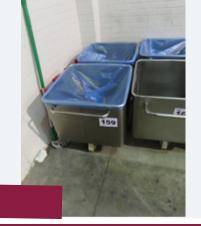

## 2 X 200 LITRE TOTE BINS.

Lot 159

2 x S/s 200 litre tote bins.† Lift out: £20

Lot 159

Lot 160

Lot 157

Lot 158

Click on the link below to view more info/images and see current bid price https://www.bidspotter.co.uk/en-gb/auction-catalogues/food-machinery-2000/catalogue-id-fo10087/lot-adee796e-