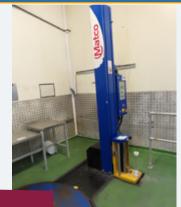

# MATCO PALLET WRAPPER.

#### Lot 115

1 x Matco pallet wrapper. Overall dims approx. 3 m wide x 1.6 m deep x 2.7 m high. Lift out: \$80

Click on the link below to view more info/images and see current bid price https://www.bidspotter.co.uk/en-gb/auction-catalogues/food-machinery-2000/catalogue-id-fo10087/lot-5a5b823c-8357-4335-b3d6-ad8900c3acae