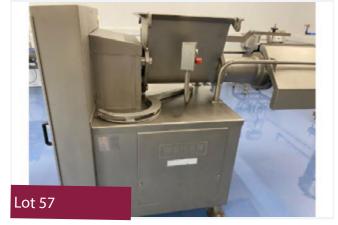

#### WEILER 1107 GRINDER.

#### Lot 57

1 x Weiler 1107 grinder. Dims approx. 2.2 m x 1 m x 1.6 m high. Lift out: £30.† (Located Somerset).

Click on the link below to view more info/images and see current bid price https://www.bidspotter.co.uk/en-gb/auction-catalogues/food-machinery-2000/catalogue-id-fo10087/lot-752088d0-517a-43a5-8eb1-ad8300a2146e