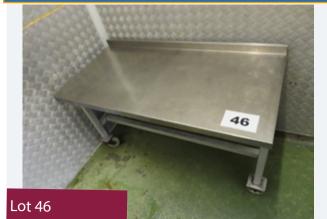

#### S/S TOPPED TABLE.

#### Lot 46

1 x S/s topped table. Mobile on wheels. Approx. 1.2 m wide x 600 mm x 700 mm high. Lift out: £15

Click on the link below to view more info/images and see current bid price https://www.bidspotter.co.uk/en-gb/auction-catalogues/food-machinery-2000/catalogue-id-fo10087/lot-bba53d8ea280-4591-afef-ad8900c3aca9