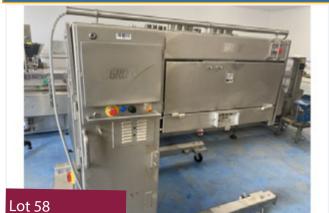

GROTE 25/30-E SLICER.

#### Lot 58

1 x Grote 25/30-E slicer with large quantity of slicing turrets. Includes  $\pm$ 20k of spare parts including new servo motors and safety parts (on pallet).  $\pm$ Lift out:  $\pm$ 30. $\pm$ (Located Somerset).