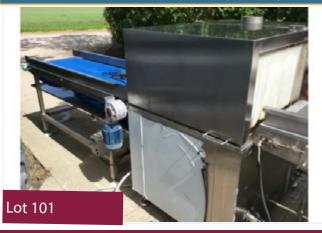

# WEBOMATIC COMPLETE AUTO VAC PACKING LINE.

#### Lot 101

1 x Webomatic complete auto vacuum packing line, comprising PNE20 auto swing lid vacuum packer, auto discharge, transfer conveyor to Webomatic electric STR W60/80 hot water cascade shrink tunnel and drain off conveyor with intralox belt. New belt to be fitted to in conveyor. Lift out: £120. (Location Somerset).