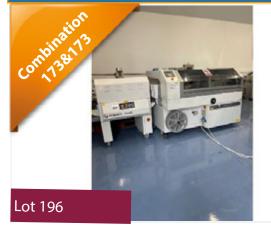

#### SMIPACK FP6000 AUTO L SEALER.

#### Lot 172

1 x Smipack FP6000 automatic L-sealer. Sealing bar 640 x 510 mm. Maximum pack height 150 mm. With conveyor closing system. Capable of 2400 packs/ hour. Can be used with lot 173 (T450). Lift out: £30.

#### SMIPACK T450 SHRINK TUNNEL.

#### Lot 173

1 x Smipack T45 shrink tunnel. Can be used with lot 172 (FP6000). Lift out: £30 This lot is being offered individually and as part of a combination with lot 172. †See lot 196.

Click on the link below to view more info/images and see current bid price https://www.bidspotter.co.uk/en-gb/auction-catalogues/food-machinery-2000/catalogue-id-fo10087/lot-849b2410b9d2-4ac6-9273-ad8d00dc64f2