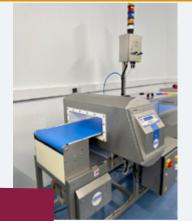

## SAFELINE METAL DETECTOR.

#### Lot 110

1 x Safeline metal detector with aperture size 350 mm x 130 mm useable. With push arm reject into s/s lockable bin. With alarm bell. Overall dims approx. 1.8 m x 1.5 m width. Lift out:  $\pm$ 80

Lot 110

Click on the link below to view more info/images and see current bid price https://www.bidspotter.co.uk/en-gb/auction-catalogues/food-machinery-2000/catalogue-id-fo10087/lot-ac327ff0-8eca 4339-8b32-ad8900c3acae