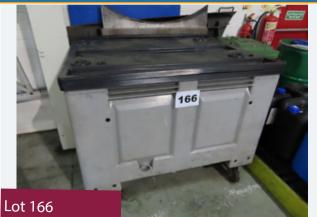

## DOLAV WITH LID. Lot 166

1 x Dolav with lid. Lift out: £15

Click on the link below to view more info/images and see current bid price https://www.blaspotter.co.uk/e b934-4253-be72-ad8d00f0f503