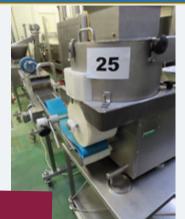

#### FORMATIC FORMER WITH DIES.

#### Lot 25

1 x Formatic forming machine with 7 dies. All s/s. With cut-off. With out-feed. Mobile on s/s table. Table approx. 800 wide x 600 mm x 600 mm. Machine dims 830 mm deep x 900 mm high with Outfeed 950 mm. (This unit has been feeding a coating machine - see lot 26). Lift out: £40

Click on the link below to view more info/images and see current bid price https://www.bidspotter.co.uk/en-gb/auction-catalogues/food-machinery-2000/catalogue-id-fo10087/lot-1872f778-3c0a-4ef9-b91d-ad8900c3aca9