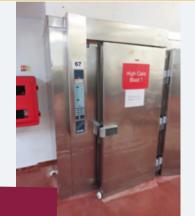

# Lot 67

**IRINOX BLAST FREEZER.** 

1 x Irinox blast freezer through-door with refrigeration, fully programmable. Capable of freezing down - 18 deg. Totally s/s inside. Dims externally approx. 1.5 m wide x 2.1 m high x 2.7 m long. Internally approx. 800 mm wide x 2 m high x 2.2 m long x. Lift out: £400

Lot 67

Lot 66