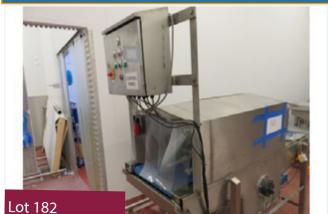

SANITISING TUNNEL

#### Lot 182

1 x Sanitising tunnel with Intralox belt. Approx. 600 mm aperture x 400 mm high. Belt width 500 mm. Overall dimensions 1.2 m x 1.1 wide x 2 m high including control panel. Lift out: £25.(Located Somerset)