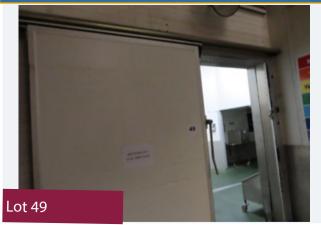

#### REFRIGERATED SLIDING-DOOR.

#### Lo<u>t 49</u>

1 x Refrigerated insulated sliding door with running gear approx. 1.6 m wide x 2.5 m high. Lift out: £80

Click on the link below to view more info/images and see current bid price https://www.bidspotter.co.uk/en-gb/auction-catalogues/food-machinery-2000/catalogue-id-fo10087/lot-ef731a28-df1c-4749-a75c-ad8900c3aca9