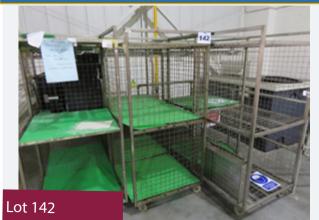

## 6 X S/S CAGES.

#### Lot 142

6 x S/s cages. Approx. 800 mm x 800 mm x 1.7 m. Lift out: £30

Click on the link below to view more info/images and see current bid price https://www.bidspotter.co.uk/en-gb/auction-catalogues/food-machinery-2000/catalogue-id-fo10087/lot-b21bc566-73ec-4b81-b8e6-ad8900c3acae