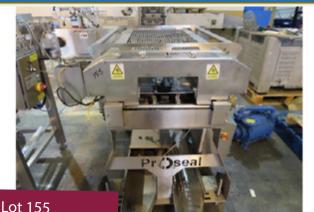

#### 2 X PRO SEAL SLIPSTREAM.

VAC LINE 4010-S VACUUM PACKER.

Lo<u>t 155</u>

2 x Pro seal slipstream convergers. 1 compelete 1 for spares. Lift Out: £100

Click on the link below to view more info/images and see current bid price https://www.bidspotter.co.uk/en-gb/auction-catalogues/food-machinery-2000/catalogue-id-fo10087/lot-fa410193-3a9e-47dc-b759-ad9c00f921f5

## AUCTION CATALOGUE - Prepared by Food Machinery 2000 Limited - Tel + 44 UK (0)1373 831 373