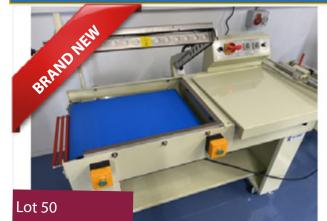

#### BRAND NEW L BAR SEALER.

#### Lot 50

1 x BRAND NEW L bar sealer with conveyor outfeed. 450mm seal bars. Mobile on wheels. Lift out: £20

Click on the link below to view more info/images and see current bid price https://www.bidspotter.co.uk/en-gb/auction-catalogues/food-machinery-2000/catalogue-id-fo10087/lot-4a79d6b5-0b10-4ea1-801b-ad9700aa4bff