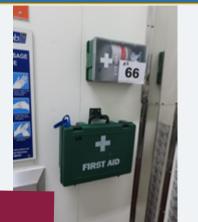

# VARIOUS ITEMS: EYEWASH, FIRST AID KIT.

#### Lot 66

Various items comprising: Wall mounted. 1 x Eyewash. 1 x First Aid kit. Lift out: £15

Click on the link below to view more info/images and see current bid price 7051-437e-a038-ad8900c3aca9