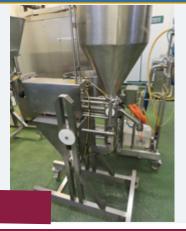

#### TURBO DEPOSITOR.

#### Lot 29

1 x Turbo depositor. All s/s. With adjustable shot size. Mobile on wheels. Magic eye for spot depositing. Rise and fall head. Dims approx. 950 mm deep x 650 mm wide x 1.8 m high. Lift out:  $\pounds$ 40

Click on the link below to view more info/images and see current bid price https://www.bidspotter.co.uk/en-gb/auction-catalogues/food-machinery-2000/catalogue-id-fo10087/lot-ac83000a-3ed4-4c0e-8245-ad8900c3aca9