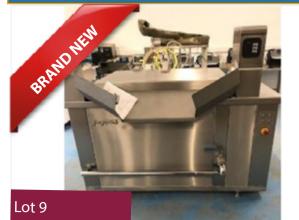

#### 300 LITRE COOKING BRATT PAN.

#### Lot 9

1 x 2019 Jugema K-50 E-W 300 litre cooking bratt pan.BRAND NEW & UNUSED. Lift Out: £30. (Location Somerset)† Visit Jugema website. UK agents are RED-MONDS. †https://jugema.com.pl/Kotly\_warzelne\_z\_hydraulicznym\_wyladunkiem.html