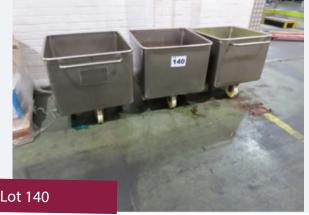

# 3 X 200 LITRE S/S TOTE BINS.

#### Lot 140

3 x 200 litre s/s tote bins. Lift out: £20

#### Click on the link below to view more info/images and see current bid price 4e59-98fc-ad8900c3aca