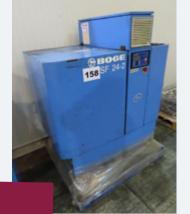

## BOGE SF 24-2 COMPRESSOR.

Lot 158

1 x Boge SF 24-2 compressor. Lift out: £50

Click on the link below to view more info/images and see current bid price https://www.bidspotter.co.uk/en-gb/auction-catalogues/food-machinery-2000/catalogue-id-fo10087/lot-da39fa91-dd6a-4501-b019-ad8d00efc639