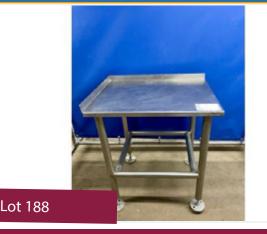

#### S/S TABLE WITH LIP (APPROX 850 x 630mm)

#### Lot 188

1 x S/s table with lip. Approx. 850 mm x 630 mm. Lift out: £5.†(Located Somerset).

Click on the link below to view more info/images and see current bid price https://www.bidspotter.co.uk/en-gb/auction-catalogues/food-machinery-2000/catalogue-id-fo10087/lot-299bc1d1c712-4faa-a018-ad83009c9e70