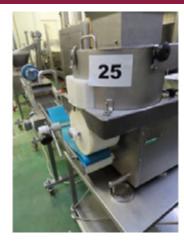

#### FORMATIC FORMER WITH DIES.

#### Lot 25

1 x Formatic forming machine with 7 dies. All s/s. With cut-off. With out-feed. Mobile on s/s table. Table approx. 800 wide x 600 mm x 600 mm. Machine dims 830 mm deep x 900 mm high with Outfeed 950 mm. (This unit has been feeding a coating machine - see lot 26). Lift out: £40