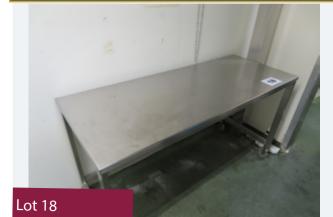

# S/S TABLE.

Lot 18

1 x S/s table. Mobile on wheels. Approx. 1.5 m wide x 600 mm deep x 850 mm high. Lift out: £15

Click on the link below to view more info/images and see current bid price