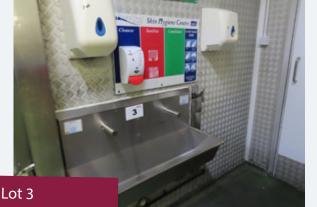

# 2-STATION SINK.

# Lot 3

1 x 2-station sink. With water activation sensor.† With towel and soap dispenser. Sink dims approx. 1 m wide x 400 mm deep. Lift out: £30

Lot 1

Lot 2

Click on the link below to view more info/images and see current bid price 0595-4aa5-813e-ad8900c3aca4