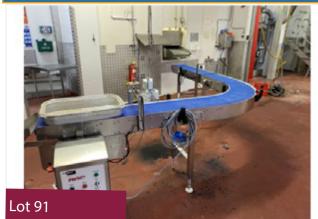

# PROSEAL 90 DEGREE CONVEYOR.

#### Lot 91

1 x Proseal Intralox 90 deg conveyor approx. 300 mm wide. One side is 2.5 m long and the other is 2 m long. Lift out: £50

Click on the link below to view more info/images and see current bid price https://www.bidspotter.co.uk/en-gb/auction-catalogues/food-machinery-2000/catalogue-id-fo10087/lot-5bfbcbe7-a6a8-44a2-8138-ad8900c3aca9