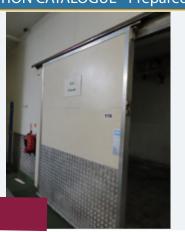

# CHILLER DOOR. Lot 6

1 x Insulated chiller door. Approx. dims including frame 1.6 m wide x 2.1 m high. Lift out: £80

Click on the link below to view more info/images and see current bid price