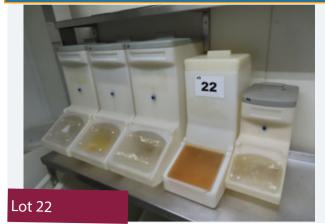

# QTY INGREDIENT DISPENSERS.

Lot 22

5 x Table top ingredient dispensers. Lift out: £15

Click on the link below to view more info/images and see current bid price https://www.bidspotter.co.uk/en-gb/auction-catalogues/food-machinery-2000/catalogue-id-fo10087/lot-957036f3afeb-430b-9c42-ad8900c3aca4