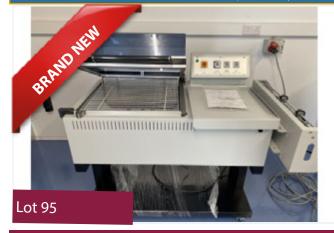

#### BRAND NEW L BAR SEAL/ SHRINK PACKAGING M/C.

#### Lot 95

1 x BRAND NEW L bar seal and shrink packaging machine. Approx. dims L bar size 550 x 400. Max pack size L 550mm W 400mm H 300mm. Machine size 1360 x 670 x 1080mm. Lift out:  $\pm 20$ 

Click on the link below to view more info/images and see current bid price https://www.bidspotter.co.uk/en-gb/auction-catalogues/food-machinery-2000/catalogue-id-fo10087/lot-603a17cccb7b-4359-938e-ad9700af11c5