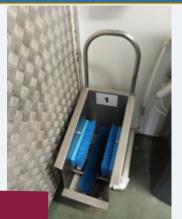

#### HYGIENOX BOOT SCRUBBER.

#### Lot 1

1 x Hygienox all s/s boot scrubber. Dims approx. 600 mm deep x 350 mm wide. Lift out: £15

Click on the link below to view more info/images and see current bid price 680a-4c84-b6cb-ad8900c3aca4