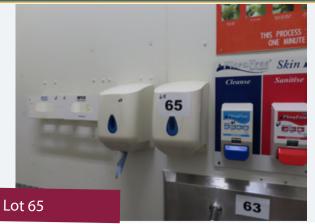

# DISPENER, HAND WASH, HAND SANITISER ETC

#### Lo<u>t 65</u>

Various items comprising: 2 x Towel dispensers. 1 x Hand wash. 1 x Hand sanitiser and 2 x Glove/hairnet dispenser. Lift out:  $\pm 15$ 

Click on the link below to view more info/images and see current bid price https://www.bidspotter.co.uk/en-gb/auction-catalogues/food-machinery-2000/catalogue-id-fo10087/lot-e001340ca03e-46ec-aa33-ad8900c3aca9