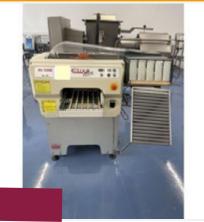

GROTE 25/30-E SLICER.

#### Lot 58

1 x Grote 25/30-E slicer with large quantity of slicing turrets. Includes  $\pm$ 20k of spare parts including new servo motors and safety parts (on pallet).  $\pm$ Lift out:  $\pm$ 30. $\pm$ (Located Somerset).

Click on the link below to view more info/images and see current bid price https://www.bidspotter.co.uk/en-gb/auction-catalogues/food-machinery-2000/catalogue-id-fo10087/lot-62ffddf7-60 441d-93ff-ad83009f164e