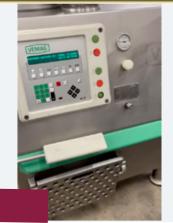

## VEMAG ROBOT HP10C VACUUM FILLER

#### Lot 174

1 x Vemag Robot HP10C vacuum filler. With loader. † Dims approx. 2.2 m x 1.2 m x 2 m high. Lift out:  $\pm$ 30. † (Located Somerset).

Click on the link below to view more info/images and see current bid price https://www.bidspotter.co.uk/en-gb/auction-catalogues/food-machinery-2000/catalogue-id-fo10087/lot-6b5a680ea645-4bd5-848d-ad8300a292cf