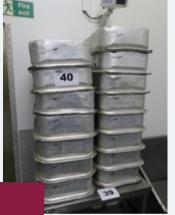

# 16 X GASTRO TRAYS.

#### Lot 40

16 x Gastro trays approx. dims 430 mm wide x 630 long x 140 mm deep. Lift out: £15

Lot 40

Lot 41