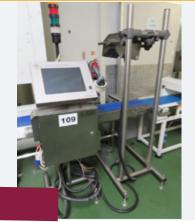

#### DAMCO BAR CODE SCANNER.

#### Lot 109

1 x Damco bar code scanning system with camera. Lift out: £30

Click on the link below to view more info/images and see current bid price https://www.bidspotter.co.uk/en de7a-45e8-8051-ad8900c3acae