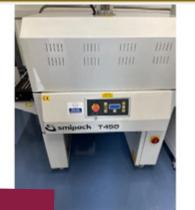

#### SMIPACK T450 SHRINK TUNNEL.

#### Lot 173

1 x Smipack T45 shrink tunnel. Can be used with lot 172 (FP6000). Lift out: £30 This lot is being offered individually and as part of a combination with lot 172. †See lot 196.

Click on the link below to view more info/images and see current bid price https://www.bidspotter.co.uk/en-gb/auction-catalogues/food-machinery-2000/catalogue-id-fo10087/lot-849b2410b9d2-4ac6-9273-ad8d00dc64f2