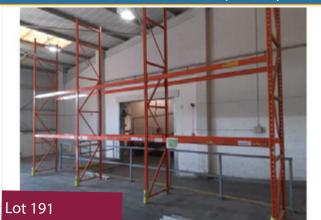

/S TABLE WITH SHELF (APPROX 1300 x 900mm)

#### Lot 189

1 x S/s table with shelf and work holding station. Approx. 1300 x 900 mm. Lift out: £5.†(Located Somerset).

Lot 189

Lot 187

Click on the link below to view more info/images and see current bid price https://www.bidspotter.co.uk/en-gb/auction-catalogues/food-machinery-2000/catalogue-id-fo10087/lot-fb3a204e-550d\_d3db\_88a\_ad83009ac57

## AUCTION CATALOGUE - Prepared by Food Machinery 2000 Limited - Tel + 44 UK (0)1373 831 373



# RACKING.

## Lot 190

1 x Racking. Approx 5.2 m high x 900mm deep x 8 m wide. Lift out: £60

Click on the link below to view more info/images and see current bid price https://www.bidspotter.co.uk/en-gb/auction-catalogues/food-machinery-2000/catalogue-id-fo10087/lot-916dea0f-484b-4e9d-a77c-ad950099e838



#### RACKING.

#### Lot 191

1 x Racking. Approx 5.2m H x 900m D x 8m W. Lift out: £60

Click on the link below to view more info/images and see current bid price https://www.bidspotter.co.uk/en-gb/auction-catalogues/food-machinery-2000/catalogue-id-fo10087/lot-0b9b7658a6c3-4b6a-8dc8-ad95009c49b0

## AUCTION CATALOGUE - Prepared by Food Machinery 2000 Limited - Tel + 44 UK (0)1373 831 373



Lot 192

Lot 193

Lot 194

## Lot 192

69 X PALLET RACKING BEAMS.

69 x Pallet racking beams. Approx 2700mm L. Lift out: £60

Click on the link below to view more info/images and see current bid price https://www.bidspotter.co.uk/en-gb/auction-catalogues/food-machinery-2000/catalogue-id-fo10087/lot-53812fa0f75b-497b-9f11-ad95009d3853

## AUCTION CATALOGUE - Prepared by Food Machinery 2000 Limited - T