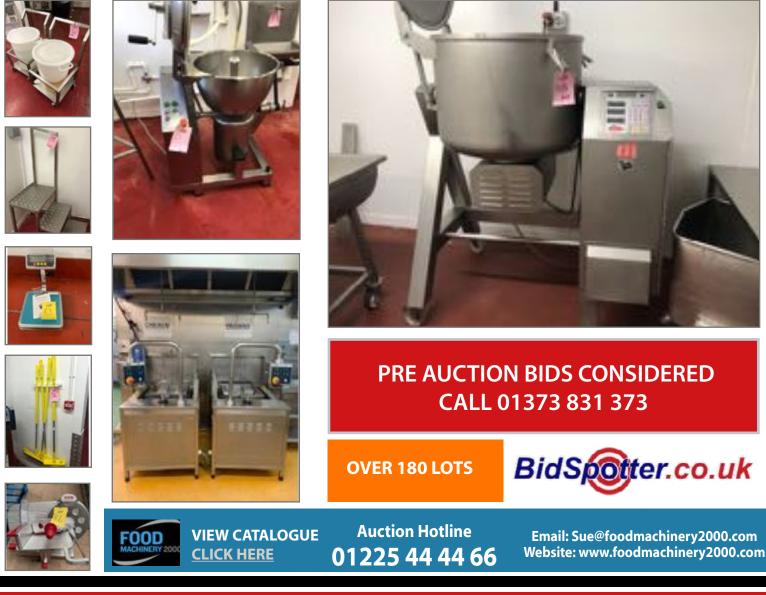

# PREVIEW BROCHURE

# ONLINE AUCTION ANNOUNCEMENT THURSDAY, 15 JULY



DUE TO CLOSURE - Auction of the former assets of QUICKFILL LTD & LONGDAY FOODS LTD



# THIS EQUIPMENT CAN BE USED FOR A VARIETY OF APPLICATIONS AND IS SUITABLE FOR MANY SECTORS OF THE FOOD INDUSTRY.



Food Machinery 2000 Ltd | Monkspool House | The Stable | Woolverton | BA2 7QT | UK

Auctioneers & Valuers to the Food Industry for over 25 years



# Due to closure - Auction of the former assets of Quickfill Ltd & Longday Foods Ltd



GROEN ECLIPSE BRATT PAN.



VERTICAL BAG SEALER.

# PRE AUCTION BIDS CONSIDERED



AFT TOMATO/EGG SLICER.



WEYFRINGE SIDE LABELLER.



# BOBET BOOT WASHER.

#### www.foodmachinery2000.com

# THIS IS ONLY A SMALL SELECTION OF THE ITEMS AVAILABLE





WIEGAND R30E STRINGING MACHINE

#### WE CAN ORGANISE YOUR EXPORT SHIPMENT



CERTUSS JUNIOR STEAM GENERATOR.





**MOBILE TRAY** 

RACKS.

REMINDER AUCTION CLOSES

From 12 pm 15 July

REGISTER NOW!



COMPLETE BOTTLING LINE.

Telephone: + 44 UK (0) 1373 831 373



### TEL: 01373 831 373



MULTIVAC C370 VAC